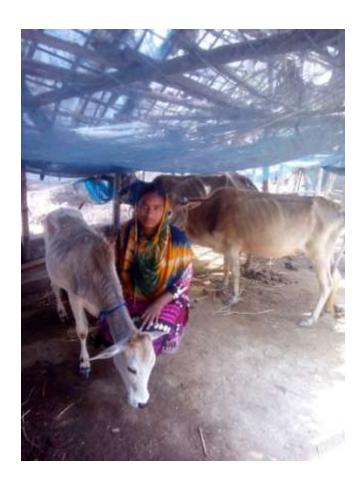

#### **Proposed NU Business Name: MORIYOM DAIRY KHAMAR**



Project identification and prepared by: Md: Musha Mia, Khulna Unit,Khulna

Project verified by: Md: Hafizur Rahman



| Brief Bio of The Proposed Nobin Udyokta                                                                                                         |       |                                                                                                                                                                                                        |  |  |  |  |  |
|-------------------------------------------------------------------------------------------------------------------------------------------------|-------|---------------------------------------------------------------------------------------------------------------------------------------------------------