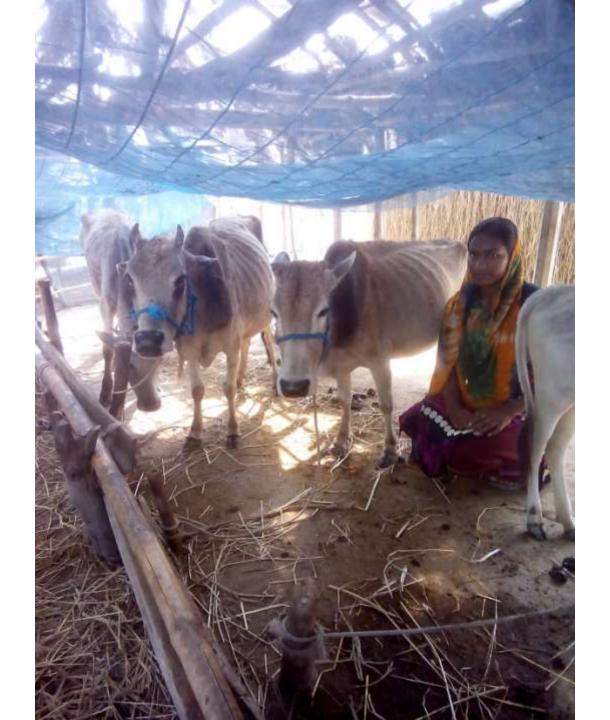

| Proposed Nobin Udyokta Business Info              |   |                                                                                                                                                                                                                                                                                                                                   |  |  |  |
|---------------------------------------------------|---|-----------------------------------------------------------------------------------------------------------------------------------------------------------------------------------------------------------------------------------------------------------------------------------------------------------------------------------|--|--|--|
| Business Name                                     | : | MORIYOM DAIRY KHAMAR                                                                                                                                                                                                                                                                                                              |  |  |  |
| Location                                          | : | Pathurighata, Botiaghata, Khulna                                                                                                                                                                                                                                                                                                  |  |  |  |
| Total Investment in BDT                           | : | BD 1,70,000/-                                                                                                                                                                                                                                                                                                                     |  |  |  |
| Financing                                         | : | Self BDT 110,000(from existing business) 65% Required Investment BDT 60,000(as equity) 35%                                                                                                                                                                                                                                        |  |  |  |
| Present salary/drawings from business (estimates) | : | BDT 5,000 Taka.                                                                                                                                                                                                                                                                                                                   |  |  |  |
| Proposed Salary                                   | : | BDT 5,000 Taka.                                                                                                                                                                                                                                                                                                                   |  |  |  |
| Size of shop                                      | : | 20ft x 25ft= 500 Square ft                                                                                                                                                                                                                                                                                                        |  |  |  |
| Security of the shop                              | : | 0Taka.                                                                                                                                                                                                                                                                                                                            |  |  |  |
| Implementation                                    | : | <ul> <li>She has 03 cow &amp; 01 Calf in her farm.</li> <li>Average Daily milk production is 10 liter and milk price is BDT 50.</li> <li>The business is operating by entrepreneur. Existing 0 employee.</li> <li>The farm is owned.</li> <li>Collects goods from Botiaghata.</li> <li>Agreed grace period is 3 months</li> </ul> |  |  |  |

# Pictures

## **FAMILY PICTURE**