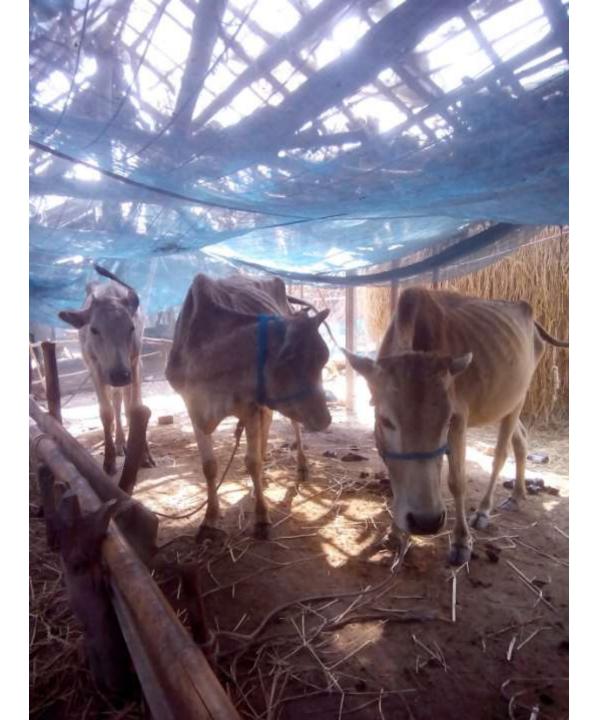

| Proposed Nobin Udyokta Business Info              |   |                                                                                                                                                                                                                                                                                                                                   |  |  |  |
|---------------------------------------------------|---|-----------------------------------------------------------------------------------------------------------------------------------------------------------------------------------------------------------------------------------------------------------------------------------------------------------------------------------|--|--|--|
| Business Name                                     | : | MORIYOM DAIRY KHAMAR                                                                                                                                                                                                                                                                                                              |  |  |  |
| Location                                          | : | Pathurighata, Botiaghata, Khulna                                                                                                                                                                                                                                                                                                  |  |  |  |
| Total Investment in BDT                           | : | BD 1,70,000/-                                                                                                                                                                                                                                                                                                                     |  |  |  |
| Financing                                         | : | Self BDT 110,000(from existing business) 65% Required Investment BDT 60,000(as equity) 35%                                                                                                                                                                                                                                        |  |  |  |
| Present salary/drawings from business (estimates) | : | BDT 5,000 Taka.                                                                                                                                                                                                                                                                                                                   |  |  |  |
| Proposed Salary                                   | : | BDT 5,000 Taka.                                                                                                                                                                                                                                                                                                                   |  |  |  |
| Size of shop                                      | : | 20ft x 25ft= 500 Square ft                                                                                                                                                                                                                                                                                                        |  |  |  |
| Security of the shop                              | : | 0Taka.                                                                                                                                                                                                                                                                                                                            |  |  |  |
| Implementation                                    | : | <ul> <li>She has 03 cow &amp; 01 Calf in her farm.</li> <li>Average Daily milk production is 10 liter and milk price is BDT 50.</li> <li>The business is operating by entrepreneur. Existing 0 employee.</li> <li>The farm is owned.</li> <li>Collects goods from Botiaghata.</li> <li>Agreed grace period is 3 months</li> </ul> |  |  |  |

# Pictures