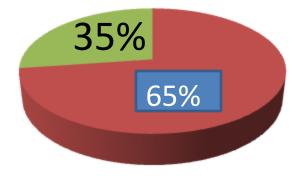

| Proposed Nobin Udyokta Business Info              |   |                                                                                                                                                                                                                                                                                                                                   |  |  |  |
|---------------------------------------------------|---|-----------------------------------------------------------------------------------------------------------------------------------------------------------------------------------------------------------------------------------------------------------------------------------------------------------------------------------|--|--|--|
| Business Name                                     | : | MORIYOM DAIRY KHAMAR                                                                                                                                                                                                                                                                                                              |  |  |  |
| Location                                          | : | Pathurighata, Botiaghata, Khulna                                                                                                                                                                                                                                                                                                  |  |  |  |
| Total Investment in BDT                           | : | BD 1,70,000/-                                                                                                                                                                                                                                                                                                                     |  |  |  |
| Financing                                         | : | Self BDT 110,000(from existing business) 65% Required Investment BDT 60,000(as equity) 35%                                                                                                                                                                                                                                        |  |  |  |
| Present salary/drawings from business (estimates) | : | BDT 5,000 Taka.                                                                                                                                                                                                                                                                                                                   |  |  |  |
| Proposed Salary                                   | : | BDT 5,000 Taka.                                                                                                                                                                                                                                                                                                                   |  |  |  |
| Size of shop                                      | : | 20ft x 25ft= 500 Square ft                                                                                                                                                                                                                                                                                                        |  |  |  |
| Security of the shop                              | : | 0Taka.                                                                                                                                                                                                                                                                                                                            |  |  |  |
| Implementation                                    | : | <ul> <li>She has 03 cow &amp; 01 Calf in her farm.</li> <li>Average Daily milk production is 10 liter and milk price is BDT 50.</li> <li>The business is operating by entrepreneur. Existing 0 employee.</li> <li>The farm is owned.</li> <li>Collects goods from Botiaghata.</li> <li>Agreed grace period is 3 months</li> </ul> |  |  |  |

| Investment Breakdown |      |            |              |     |                             |        |                |  |
|----------------------|------|------------|--------------|-----|-----------------------------|--------|----------------|--|
| Existing             |      |            |              |     | Proposed                    |        |                |  |
| Particulars          | Qty. | Unit Price | Amount (BDT) | Qty | Qty Unit Price Amount (BDT) |        | Proposed Total |  |
|                      |      |            |              |     |                             |        |                |  |
| Cow                  | 03   | 30,000     | 90,000       | 01  | 60,000                      | 60,000 | 1,50,000       |  |
| Calf                 | 01   | 20000      | 20000        | 0   | 0                           | 0      | 20000          |  |
| Total                |      |            | 1,10,000     |     | 60,000                      | 60,000 | 1,70,000       |  |
|                      |      |            |              |     |                             |        |                |  |