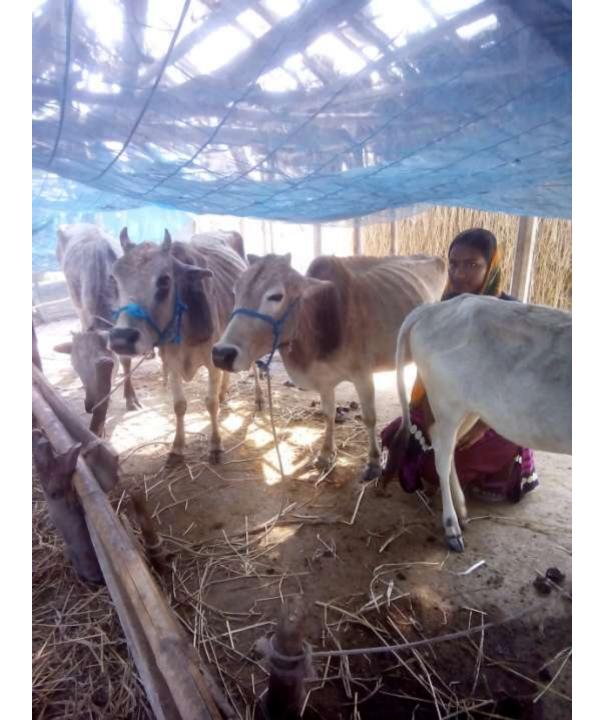

| Proposed Nobin Udyokta Business Info              |   |                                                                                                                                                                                                                                                                                                                                   |  |  |  |
|---------------------------------------------------|---|-----------------------------------------------------------------------------------------------------------------------------------------------------------------------------------------------------------------------------------------------------------------------------------------------------------------------------------|--|--|--|
| Business Name                                     | : | MORIYOM DAIRY KHAMAR                                                                                                                                                                                                                                                                                                              |  |  |  |
| Location                                          | : | Pathurighata, Botiaghata, Khulna                                                                                                                                                                                                                                                                                                  |  |  |  |
| Total Investment in BDT                           | : | BD 1,70,000/-                                                                                                                                                                                                                                                                                                                     |  |  |  |
| Financing                                         | : | Self BDT 110,000(from existing business) 65% Required Investment BDT 60,000(as equity) 35%                                                                                                                                                                                                                                        |  |  |  |
| Present salary/drawings from business (estimates) | : | BDT 5,000 Taka.                                                                                                                                                                                                                                                                                                                   |  |  |  |
| Proposed Salary                                   | : | BDT 5,000 Taka.                                                                                                                                                                                                                                                                                                                   |  |  |  |
| Size of shop                                      | : | 20ft x 25ft= 500 Square ft                                                                                                                                                                                                                                                                                                        |  |  |  |
| Security of the shop                              | : | 0Taka.                                                                                                                                                                                                                                                                                                                            |  |  |  |
| Implementation                                    | : | <ul> <li>She has 03 cow &amp; 01 Calf in her farm.</li> <li>Average Daily milk production is 10 liter and milk price is BDT 50.</li> <li>The business is operating by entrepreneur. Existing 0 employee.</li> <li>The farm is owned.</li> <li>Collects goods from Botiaghata.</li> <li>Agreed grace period is 3 months</li> </ul> |  |  |  |

# Pictures

## **FAMILY PICTURE**