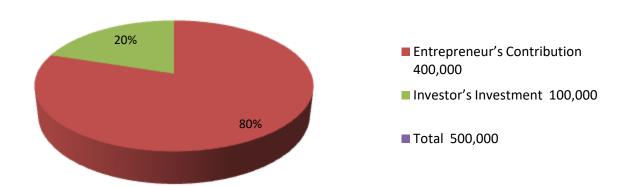

| Proposed Nobin Udyokta Business Info              |   |                                                                                                                                                                                                                                                                                         |  |  |  |
|---------------------------------------------------|---|-----------------------------------------------------------------------------------------------------------------------------------------------------------------------------------------------------------------------------------------------------------------------------------------|--|--|--|
| Business Name                                     | : | MAER DOA DACORETOR                                                                                                                                                                                                                                                                      |  |  |  |
| Location                                          | : | Muchak,muchak,kaliakoar Gazipur.                                                                                                                                                                                                                                                        |  |  |  |
| Total Investment in BDT                           | : | BDT 500000                                                                                                                                                                                                                                                                              |  |  |  |
| Financing                                         | : | Self BDT 400000/-(from existing business) 80% Required Investment BDT 100,000/-(as equity)20%                                                                                                                                                                                           |  |  |  |
| Present salary/drawings from business (estimates) | : | BDT 5,000/-                                                                                                                                                                                                                                                                             |  |  |  |
| Proposed Salary                                   | : | BDT 5,000/-                                                                                                                                                                                                                                                                             |  |  |  |
| Size of shop                                      | : | 30ft x 13 ft= 390 square ft                                                                                                                                                                                                                                                             |  |  |  |
| Implementation                                    | : | <ul> <li>Currently run a shop like as herbal medicin</li> <li>Average 20% gain on sales.</li> <li>The business is operating by entrepreneur. Existing no employe.</li> <li>Collects goods from Dahka.</li> <li>The shop is rented.</li> <li>Agreed grace period is 3 months.</li> </ul> |  |  |  |

|             |      | Ir            | nvestment B     | reakdowr | <u> </u>      |                 |                   |  |
|-------------|------|---------------|-----------------|----------|---------------|-----------------|-------------------|--|
| Existing    |      |               |                 |          | Proposed      |                 |                   |  |
| Particulars | Qty. | Unit<br>Price | Amount<br>(BDT) | Qty.     | Unit<br>Price | Amount<br>(BDT) | Proposed<br>Total |  |
| patil       | 08   | 2500          | 200000          |          |               |                 | 200000            |  |
| char        | 400  | 250           | 100000          | 100      | 350           | 35000           | 135000            |  |
| tabil       | 20   | 1050          | 21000           | 15       | 1500          | 22500           | 43500             |  |
| jog         | 200  | 110           | 22000           |          |               |                 | 22000             |  |
| glas        | 350  | 55            | 19250           |          |               |                 | 19250             |  |
| Rice dis    | 02   | 1500          | 3000            | 10       | 2200          | 22000           | 25000             |  |
| Kari dis    | 05   | 1800          | 9000            | 10       | 2000          | 20000           | 29000             |  |
| other       |      |               | 25750           |          |               | 500             |                   |  |
|             |      |               | 400000          | _        |               | 100000          | 500000            |  |