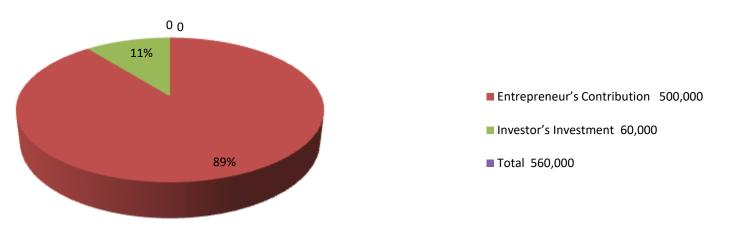

| Proposed Nobin Udyokta Business Info              |   |                                                                                                                                                                                                                                                                                                                                                                    |  |  |
|---------------------------------------------------|---|--------------------------------------------------------------------------------------------------------------------------------------------------------------------------------------------------------------------------------------------------------------------------------------------------------------------------------------------------------------------|--|--|
| Business Name                                     | : | MONON BOOKS                                                                                                                                                                                                                                                                                                                                                        |  |  |
| Location                                          | : | Appayon Tower, Feni                                                                                                                                                                                                                                                                                                                                                |  |  |
| Total Investment in BDT                           | : | BDT 560,000/-                                                                                                                                                                                                                                                                                                                                                      |  |  |
| Financing                                         | : | Self BDT 500 ,000/- (from existing business) 89%<br>Required Investment BDT 60,000/- (as equity) 11%                                                                                                                                                                                                                                                               |  |  |
| Present salary/drawings from business (estimates) | : | BDT 5,000                                                                                                                                                                                                                                                                                                                                                          |  |  |
| Proposed Salary                                   | : | BDT 5,000                                                                                                                                                                                                                                                                                                                                                          |  |  |
| Size of shop                                      | : | 10 ft x 10 ft= 110 square ft                                                                                                                                                                                                                                                                                                                                       |  |  |
| Security                                          | : | 200,000                                                                                                                                                                                                                                                                                                                                                            |  |  |
| Implementation                                    | : | <ul> <li>The business is planned to be scaled up by investment in existing goods like; Books, Stationary etc</li> <li>Average 50% gain on sales.</li> <li>The shop is rented.</li> <li>The business is operating by entrepreneur. Existing no employee.</li> <li>Collects goods from Feni, Dhaka, Chittagong.</li> <li>Agreed grace period is 3 months.</li> </ul> |  |  |

### **Investment Breakdown**

|                  | Existin | g          | Proposed |     |                   |        |          |
|------------------|---------|------------|----------|-----|-------------------|--------|----------|
| Particulars Qty. |         | Unit Price | Amount   | Qty | <b>Unit Price</b> | Amount | Proposed |
|                  |         |            | (BDT)    |     |                   | (BDT)  | Total    |
| Books            | 1       | 250000     | 250,000  | 1   | 60000             | 60000  | 310,000  |
| Stationary       | 1       | 20000      | 20,000   | 0   | 0                 | 0      | 20,000   |
| Bkash            | 1       | 20000      | 20,000   | 0   | 0                 | 0      | 20,000   |
| Koad             | 1       | 10000      | 10,000   | 0   | 0                 | 0      | 10,000   |
| Others           | 0       | 0          | 0        | 0   | 0                 | 0      | 0        |
| Security         | 1       | 200000     | 200,000  |     |                   |        | 200,000  |
| Total            | 5       | 500000     | 500,000  | 1   | 60000             | 60,000 | 560,000  |