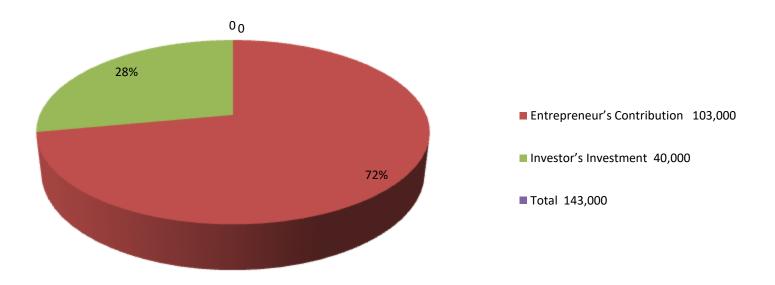

| Investment Breakdown |                 |      |            |                 |                |       |        |  |
|----------------------|-----------------|------|------------|-----------------|----------------|-------|--------|--|
| Existing             |                 |      |            |                 | Proposed       |       |        |  |
| Particulars          | Amount<br>(BDT) | Qty. | Unit Price | Amount<br>(BDT) | Proposed Total |       |        |  |
| Barbar Items         |                 |      | 71000      |                 |                | 40000 | 101000 |  |
| Others               | 0               | 0    | 20000      | 0               | 0              | 0     | 20000  |  |
| Secrity              | 0               | 0    | 12000      | 0               | 0              |       | 12000  |  |
| Total                | 0               | 0    | 103000     | 0               | 0              | 40000 | 143000 |  |