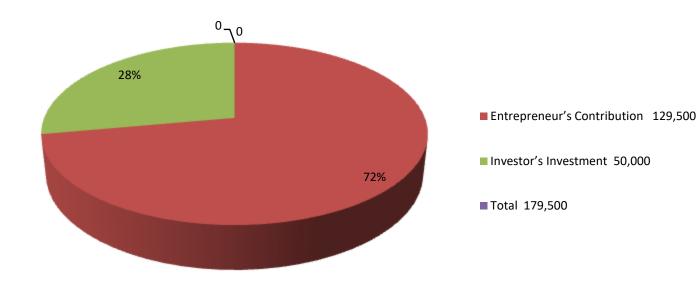

| Investment Breakdown |                                         |       |        |   |          |          |        |  |
|----------------------|-----------------------------------------|-------|--------|---|----------|----------|--------|--|
| Existing             |                                         |       |        |   | Proposed |          |        |  |
| Particulars          | Qty. Unit Amount Qty Unit Amount Propos |       |        |   |          | Proposed |        |  |
|                      |                                         | Price | (BDT)  |   | Price    | (BDT)    | Total  |  |
| Mobil                | 2                                       | 30000 | 60000  | 0 | 0        | 0        | 60000  |  |
| Parts                | 0                                       | 0     | 120000 | 0 | 0        | 50000    | 170000 |  |
| Secrity              | 0                                       | 0     | 10000  | 0 | 0        | 0        | 20000  |  |
| Total                | 0                                       | 0     | 129500 | 0 | 0        | 50000    | 179500 |  |