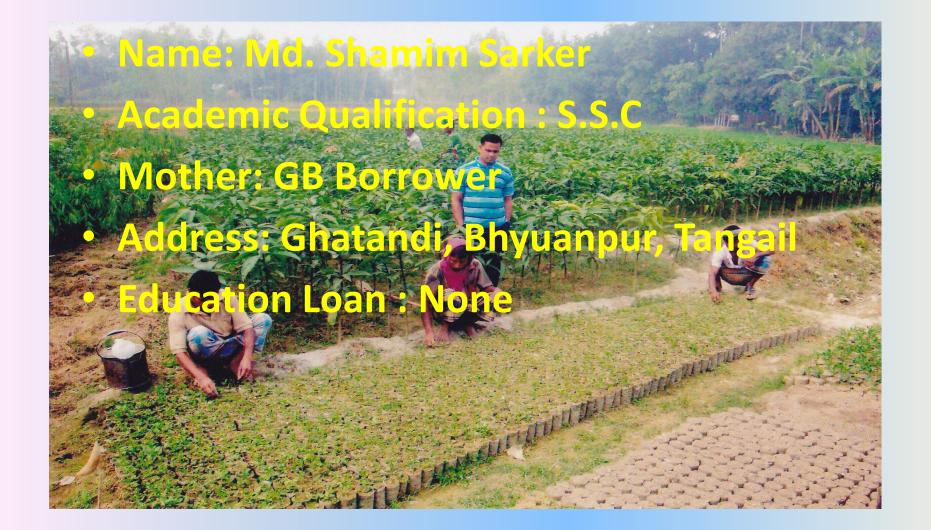

## Mr. Md. Shamim Sarker NABIN UDDOGTA

#### **Brief Bio of Promoter:**

#### **Mother's Information:**

- Name: Seleha Begum
- Members ID: 5832
- Branch: Ghatandi Bhyuanpur
- Thana: Bhyuanpur
- District: Tangail
- Grameen Bank Joining Date: 21-09-1993
- Existing Outstanding Loan: 23,800

#### **Project Summery:**

Running a nursery of mixed iruit, forest, flower & here with an experience of twenty two years. Production category: Flower sapling-15 kinds, Wood sapling -10 kinds, Fruit sapling -20 kinds, Herb sapling -06 kinds. Seeds are collected from Tangail, Bogura, Modhupur. Flower sapling are collected from Mohastangor, Bogura. Litchi-sapling is collected from Dinajpur. Wood, Fruit, Herb sapling is selling in rainy season and flower sapling is selling in winter season.