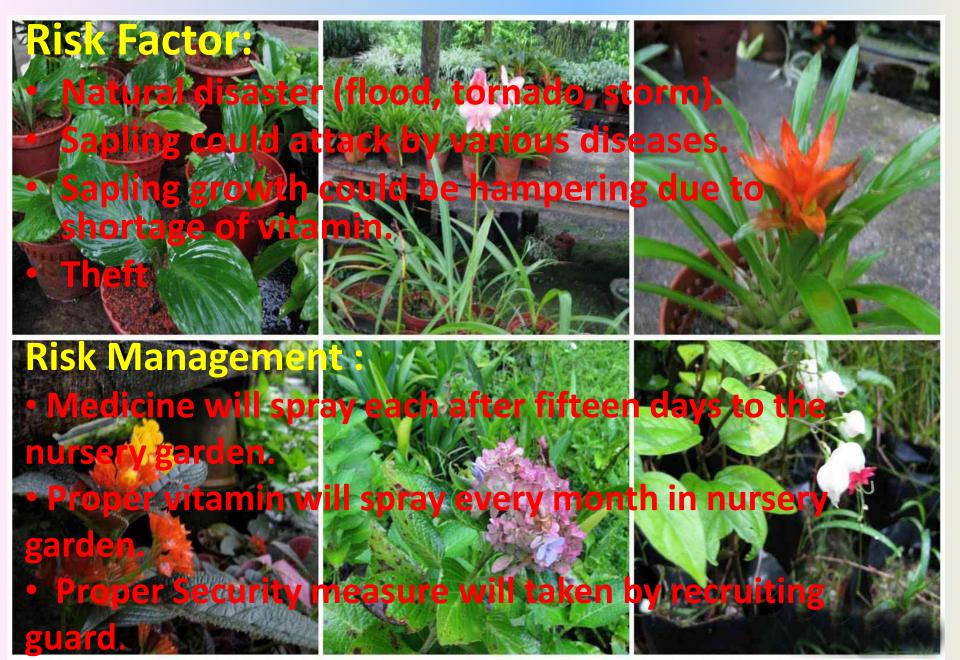

| 30,000               | 35,700    | 40,800    | 51,000    | 61,200    |
| Fertilizer&Med        | 85,000               | 1,00,000  | 1,15,000  | 1,30,000  | 1,45,000  |
| Salary& Others        | 94,000               | 30,000    | 35,000    | 40,000    | 45,000    |
| Buying Seeds          | 1,00,000             | 1,05,000  | 1,10,000  | 1,20,000  | 1,30,000  |
| <b>Buying Sapling</b> | 4,00,000             | 5,00,000  | 5,50,000  | 6,00,000  | 6,50,000  |
| Total expense         | 12,25,000            | 11,70,700 | 13,00,800 | 14,41,000 | 15,81,200 |
| Net Profit            | 4,41,000             | 5,76,900  | 5,45,400  | 6,75,500  | 6,33,900  |
| Pay Back              | 1,00,000             | 1,00,000  | 1,00,000  | 2,00,000  | 1,60,000  |

#### **Risk Factor And Risk Management :**