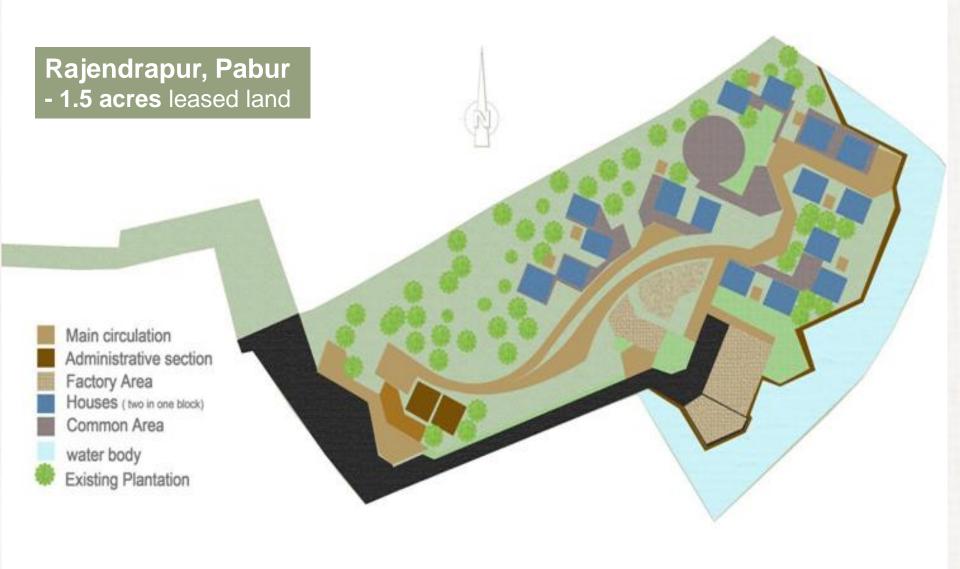

| 2,500,000 |
| Furniture and Equipment       | X                                                   | 350,000   |
| Working Capital:              | (Salary, RM for 2 months and Advance to Lease Land) | 2,500,000 |
| Preliminary expenses          |                                                     | 500,000   |
|                               |                                                     | 8,184,000 |

## Market and strategy

#### **Market and Competitors:**

- There is plenty of bag factories but none with such detailed facilities
- Competitors are mainly small scale, for profit initiatives
- No such social business model in the country

#### **Target customers:**

- Local mega shops and stores
- International chains and corporations



## The location of the Project



### **Financial Forecast**

| 1st Year   | 2nd Year                                                      | 3rd Year                                                                                                                                                                                                                                  | 4th Year                                                                                                                                                                                                                                                                                                                                                    | 5th Year