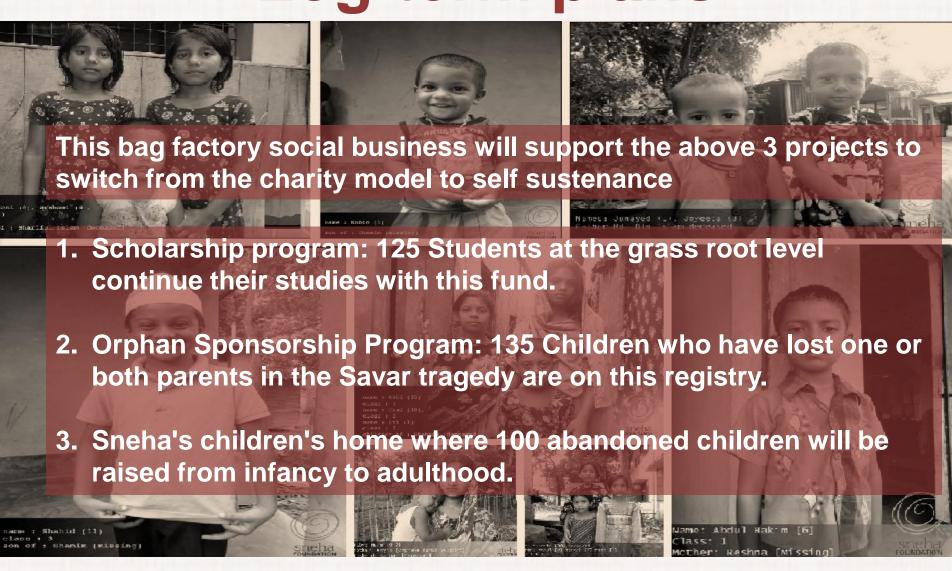

,874         3,054,240       3,349,901       3,884,112       4,609,466         3,340,180       3,358,763       5,078,775       9,002,408         1,252,568       1,259,536       1,904,541       3,375,903 |

**Break Even Period: 1.2 years** 

Payback Period: 3 years

## Social Impact



- •The social business creates jobs for 30 effected workers and pays wages at best rate
- •The project gives the workers and their families (30x4=120) them a secure place to live with family in a community setting
- •A portion of the earned profit form this social business will be spent in bettering their lives [improved living, education fund, entrepreneurial efforts]
- •Facilities i.e. children's education, medical support & counseling ensure healing
- Positive impact on the environment

## Log-term plans