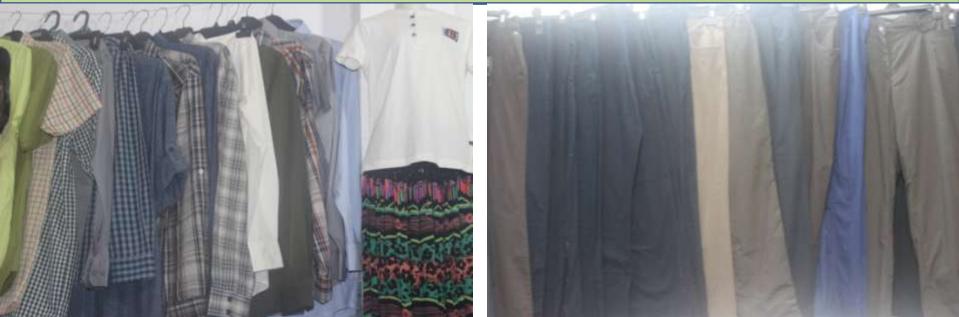

## **Business Picture**

# **PROJECT SUMMERY**

 $\checkmark$  Running a business with an experience of one years.

✓ All kinds of garments item like; Jeans Pant, T-Shirt, Shirt, Panjabi etc are available.

- ✓ Ladies & kids item also available.
- ✓ Average 10% gain on purchase.
- ✓ Business will be increase from the second year 5% gradually.
- ✓ The business is operating by entrepreneur & existing no employee.
- ✓ The entrepreneur also rearing cow beside this business.
- ✓ Collects cloths from Tongi.