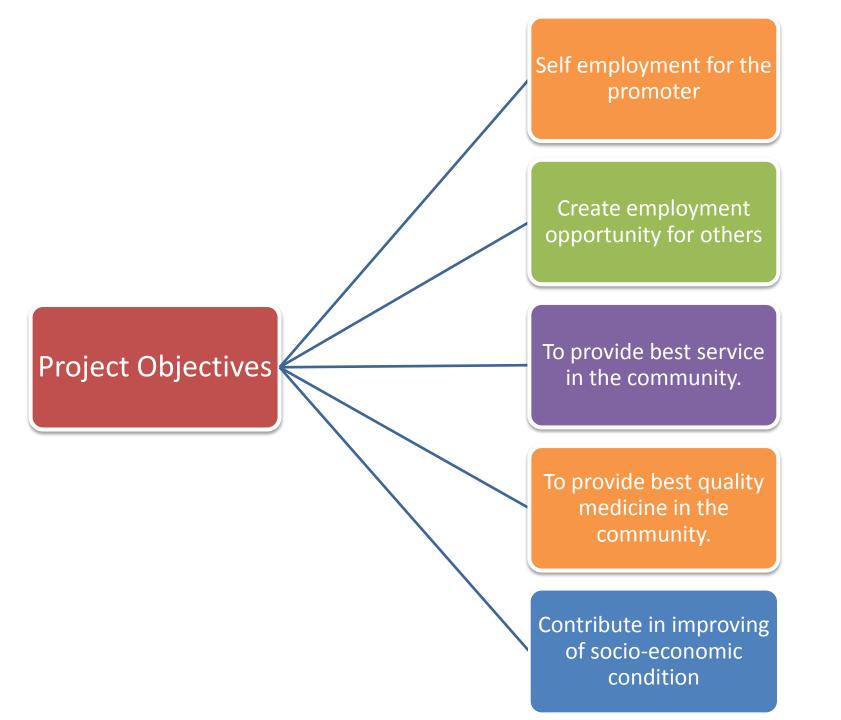

## **PROJECT SUMMERY**

- ✓ Running a pharmacy business with an experience of five years.
- ✓ All kinds of medicines are available.
- ✓ Provide regular and emergency services to the community.
- ✓I start business After completing L.M.A.F Course.
- ✓ Provide flexi-Load service.
- ✓ Average 12.5% gain on purchase.
- ✓ Business will be increase from the second year 5% gradually.
- √ The Business is operate by the entrepreneur. Existing no employee & so far no employee will be appointed.
- √ The entrepreneur source of income only from this shop.