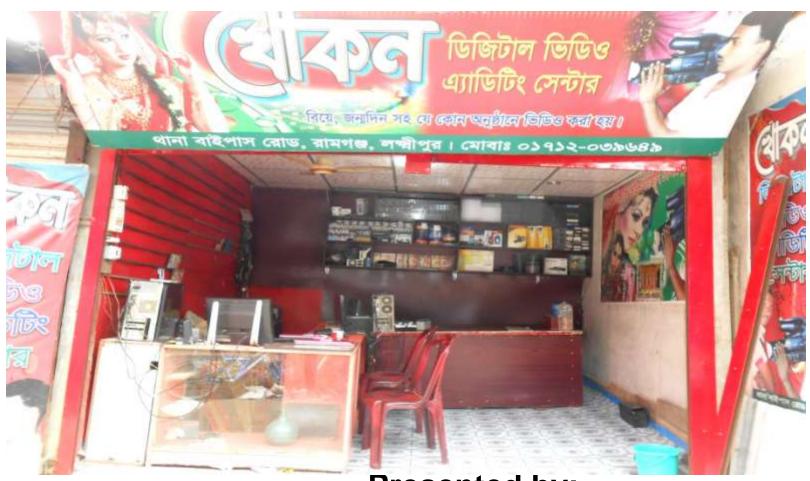

#### INTRODUCTION OF BUSINESS

- ☐ Khokon Video Editing (Bridal Videography)
- □ Address: Bypass Thana road ,Ramgonj.
- □ Trade License: A.F.R.
- ☐ Experience: 12 Years.

#### Proposed Project Summary

- ☐ Proposal for expansion of Business.
- □ Target customers are local people in Ramgong, Sonapur, Chatkhil, Laxmipur and others.