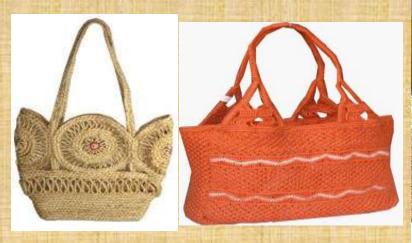

http://www.creationjute.com/http://futurestartup.com/2014/02/23/rasedul-karim-munna/#

Product Category: Christmas decoration, gift items, Bags, floor mat, place mat and other home décor are the broad category.

Wine bottle bag, leather & cane handle jute bag (Christmas gift), nursery pot are the selected products for year 1.

**Product Price:** Average Product Price is BDT 148. (Year 1)

Raw Materials: Local (100% Jute Yarn in Bobbin of large size, Tosha from Faridpur, Color & Natural)