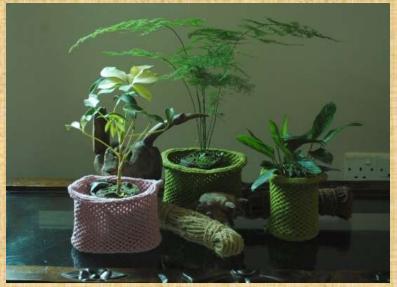

Wine bottle bag, leather & cane handle jute bag (Christmas gift), nursery pot are the selected products for year 1.

**Product Price:** Average Product Price is BDT 148. (Year 1)

Raw Materials: Local (100% Jute Yarn in Bobbin of large size, Tosha from Faridpur, Color & Natural)