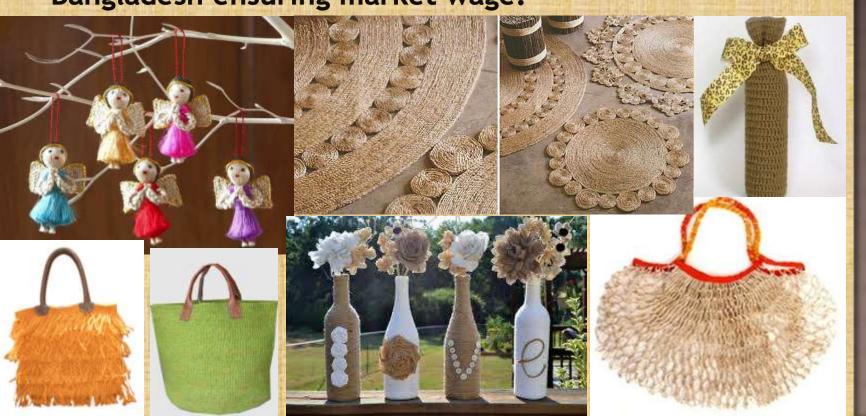

http://www.creationjute.com/http://futurestartup.com/2014/02/23/rasedul-karim-munna/#

Product Category: Christmas decoration, gift items, Bags, floor mat, place mat and other home décor are the broad category.

Wine bottle bag, leather & cane handle jute bag (Christmas gift), nursery pot are the selected products for year 1.

**Product Price:** Average Product Price is BDT 148. (Year 1)

Raw Materials: Local (100% Jute Yarn in Bobbin of large size, Tosha from Faridpur, Color & Natural)