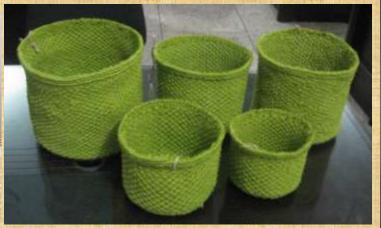

Wine bottle bag, leather & cane handle jute bag (Christmas gift), nursery pot are the selected products for year 1.

**Product Price:** Average Product Price is BDT 148. (Year 1)

Raw Materials: Local (100% Jute Yarn in Bobbin of large size, Tosha from Faridpur, Color & Natural)