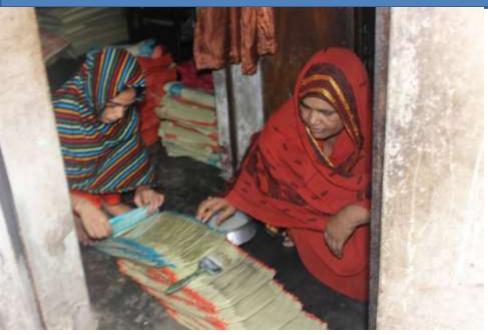

## Picture of NOBIN UDYOKTA & MOTHER

#### **PROJECT SUMMERY**

- ✓ Running a bag manufacturing business with an experience of six years.
- ✓ Manufacturing three types bags Large size, medium size, small size.
- ✓ Four artisans are work here permanently.
- ✓ Ten family are work contract basis.