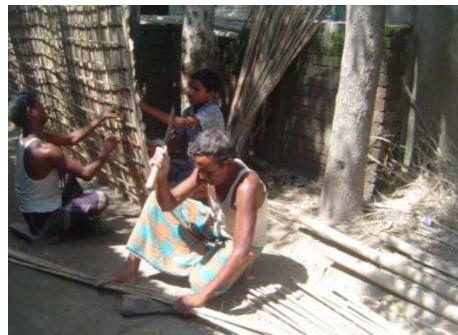

## **Business Picture**

#### **PROJECT SUMMERY**

- ✓ Running a hedge manufacturing business with an experience of eight years.
- ✓ Manufacturer of hedge.
- ✓ The hedge is basically use in poultry farm, preventing soil erosion, ceilling Partition of & home & others necessary area.
- √Three kinds of cane (a) Pit Beti (b) Shir beti (c) bok beti are prepared from one bamboo.
- ✓ Produce 35 hedge (12/6 hand) in a week from 168 bamboo & quantity is Pit beti hedge 7Pcs, shir Beti Hedge 21Pcs, Bok Beti hedge 7Pcs.
- ✓ Six labor are work in the project in terms of wages.
- √ Two labor get 300 & four labor get 200.
- ✓ Collects bamboo from Chittagong.
- ✓ After getting equity fund nine labor regularly will work in the project.
- ✓ Supply of hedge in Ghatail, Kalihati, Sokhipur, Modhupur Tangail & Gazipur Dhaka.