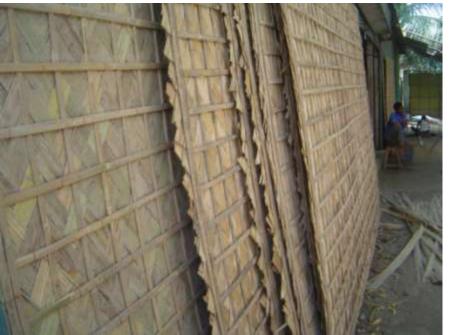

## **Business Picture**

#### **PROJECT SUMMERY**

- ✓ Running a hedge manufacturing business with an experience of eight years.
- ✓ Manufacturer of hedge.
- ✓ The hedge is basically use in poultry farm, preventing soil erosion, ceilling Partition of & home & others necessary area.
- √Three kinds of cane (a) Pit Beti (b) Shir beti (c) bok beti are prepared from one bamboo.
- ✓ Produce 35 hedge (12/6 hand) in a week from 168 bamboo & quantity is Pit beti hedge 7Pcs, shir Beti Hedge 21Pcs, Bok Beti hedge 7Pcs.
- ✓ Six labor are work in the project in terms of wages.
- √ Two labor get 300 & four labor get 200.
- ✓ Collects bamboo from Chittagong.
- ✓ After getting equity fund nine labor regularly will work in the project.
- ✓ Supply of hedge in Ghatail, Kalihati, Sokhipur, Modhupur Tangail & Gazipur Dhaka.