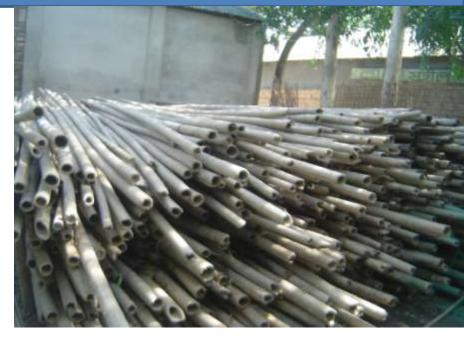

## **Business Picture**

#### **PROJECT SUMMERY**

- ✓ Running a hedge manufacturing business with an experience of eight years.
- ✓ Manufacturer of hedge.
- ✓ The hedge is basically use in poultry farm, preventing soil erosion, ceilling Partition of & home & others necessary area.
- √Three kinds of cane (a) Pit Beti (b) Shir beti (c) bok beti are prepared from one bamboo.
- ✓ Produce 35 hedge (12/6 hand) in a week from 168 bamboo & quantity is Pit beti hedge 7Pcs, shir Beti Hedge 21Pcs, Bok Beti hedge 7Pcs.
- ✓ Six labor are work in the project in terms of wages.
- √ Two labor get 300 & four labor get 200.
- ✓ Collects bamboo from Chittagong.
- ✓ After getting equity fund nine labor regularly will work in the project.
- ✓ Supply of hedge in Ghatail, Kalihati, Sokhipur, Modhupur Tangail & Gazipur Dhaka.