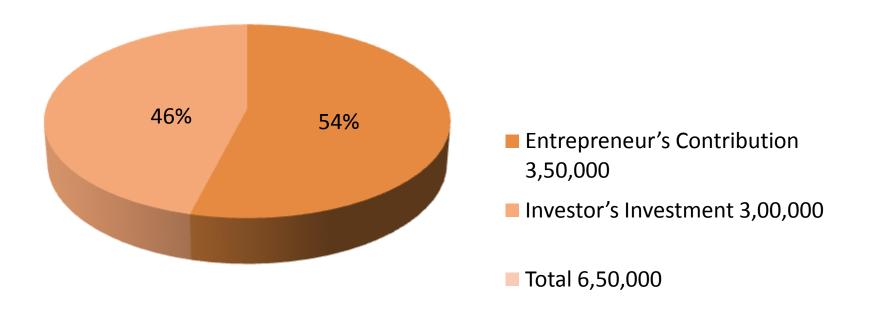

## **Investment Breakdown**

| Particulars                            | Existing | proposed | proposed<br>Total |
|----------------------------------------|----------|----------|-------------------|
| Cosmetics, Baby food, Biscuit & Drinks | 1,50,000 | 1,50,000 | 3,00,000          |
| Rice, Pulse, Flour,<br>Sugar & Oil     | 1,50,000 | 1,50,000 | 3,00,000          |
| Fridge                                 | 50,000   | -        | 50,000            |
| Total                                  | 3,50,000 | 3,00,000 | 6,50,000          |