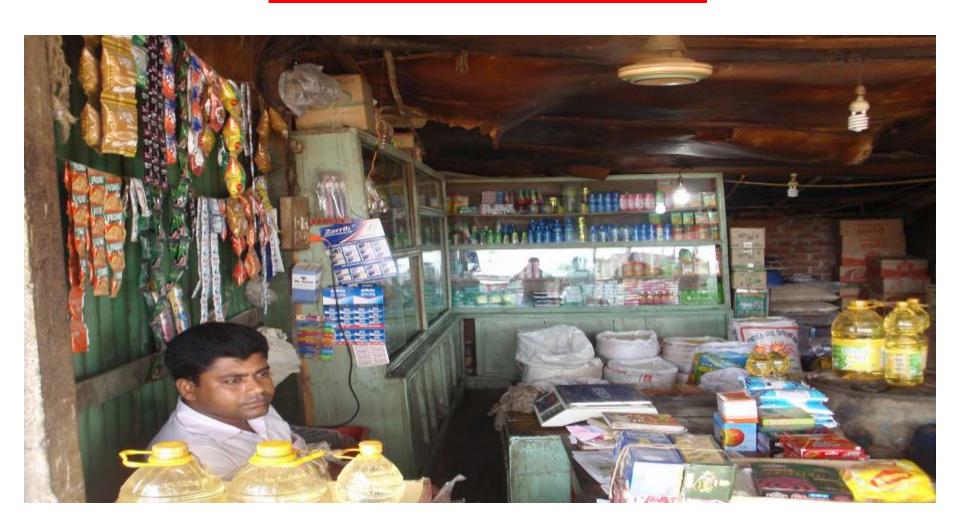

# **Project summary**

- Proposal for expansion of business
- Running a Shop with an experience of seven Years
- Average Five percent gain on sales
- All kinds of Rice,Oil,cosmetic, Masala, Flour, salt, dal,onion,Milk, sugar, tea, Biscuit, Consumer product etc.are available.

## **Existing Business**

| Particular                                                                      | Daily    | Monthly   | Yearly     |
|---------------------------------------------------------------------------------|----------|-----------|------------|
| Revenue                                                                         |          |           |            |
| Total Sales (Rice,Oil,Biscutte,Milk Cosmetics,Flour,salt Masala,dal,Onion etc.) | 15,000/- | 450,000/- | 5400,000/- |
| Total profit (5 %)                                                              | 750/-    | 22, 500/- | 270,000/-  |
| Expense                                                                         |          |           |            |
| Rent                                                                            |          | 4,000/-   | 48,000/-   |
| Electricity                                                                     |          | 1,000/-   | 12,000/-   |
| Salary (Employee)                                                               |          | 6,000/-   | 72,000/-   |
| Others                                                                          |          | 1, 500/-  | 18,000/-   |
| Total Expense                                                                   |          | 12,500/-  | 150,000/-  |
| Net profit                                                                      |          | 10,000/-  | 120,000/-  |