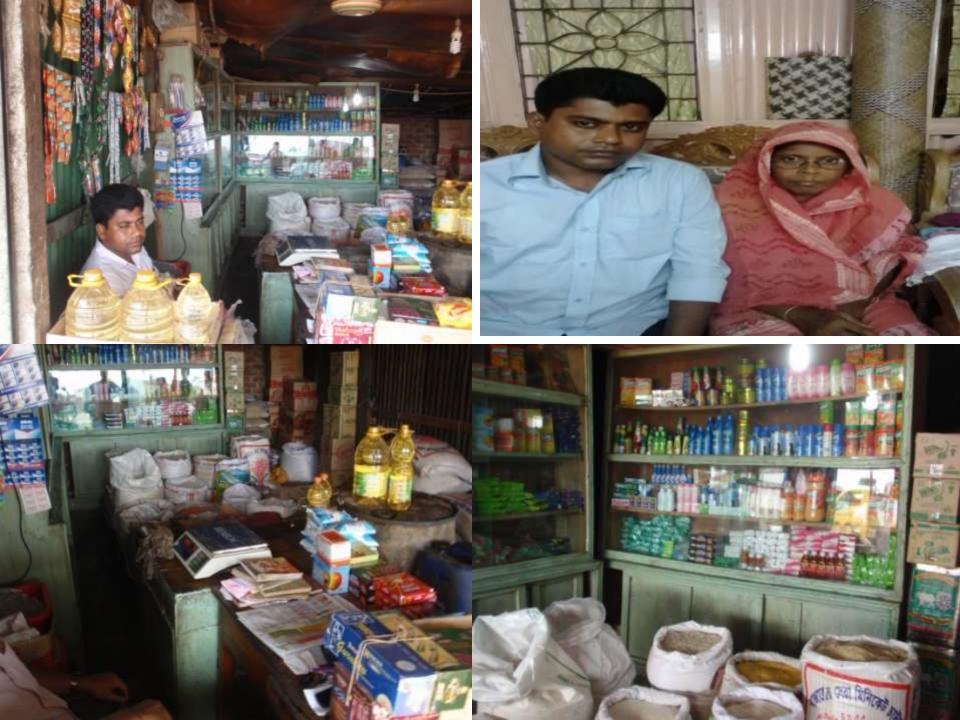

## BRIEF BIO OF THE PROMOTER

Name : Md.Mamunur Rashid Khan

Age : 34 years

**Contact No.** : 01713600093

Marital Status: Married

**Address**: Vill: South icholy ,P.o: Bagra Bazar,

p.s: Chandpur sadar, Dist:Chandpur

**Mother** : M.s Momtaz Begum

(Grameen Bank: Member ID : 2001/1, Center No. 20/M

Borrower) Branch : Bagadi,

GB Member : Since 12.11.1997

Outstanding Loan: 1,00,000 Taka

Academic Qualification: Class Ten

**Experience**: 6 Years experience in Running business.

# **Project summary**

- Proposal for expansion of business
- Running a Shop with an experience of seven Years
- Average Five percent gain on sales
- All kinds of Rice,Oil,cosmetic, Masala, Flour, salt, dal,onion,Milk, sugar, tea, Biscuit, Consumer product etc.are available.