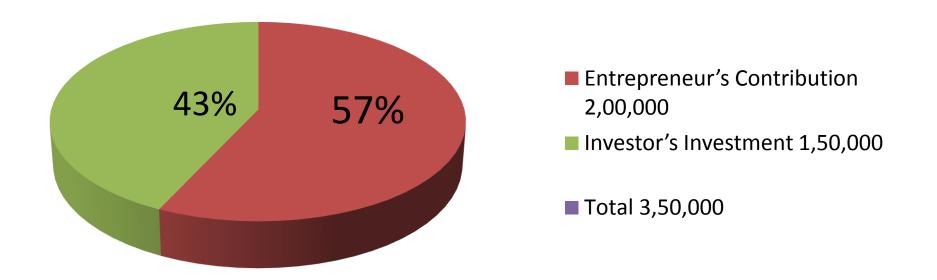

# **Investment Breakdown**

| Particulars | Existing | proposed | proposed<br>Total |
|-------------|----------|----------|-------------------|
| Medicine    | 2,00,000 | 1,50,000 | 3,50,000          |
| Total       | 2,00,000 | 1,50,000 | 3,50,000          |