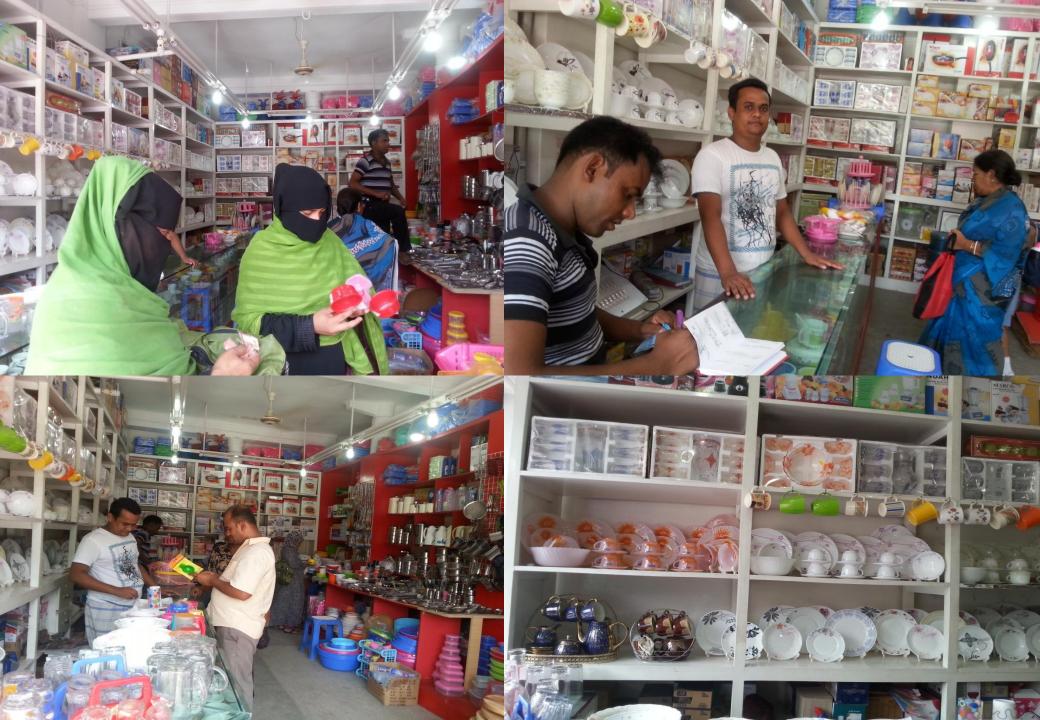

### ENTREPRENEUR BACKGROUND

- Relationship with Grameen
- Mother is a proud member of GB
- Name: Salma Begum
- Member ID: 5743
- Branch: Bagadi, Center: middle icily 62 /M, P.S Dist: Chandpur
- Member since 03/05/2002
- Outstanding loan 150,000
- Shop visit by Grameen Trust on June 09, 2014

# **Project Objective**

- Self employment for Nobin Udyokta's
  - Create employment opportunity for others.
    - -Currently employed 2 persons
- Provide quality products to meet demand for the community
- Improving livelihood of Nobin Udyokta's family