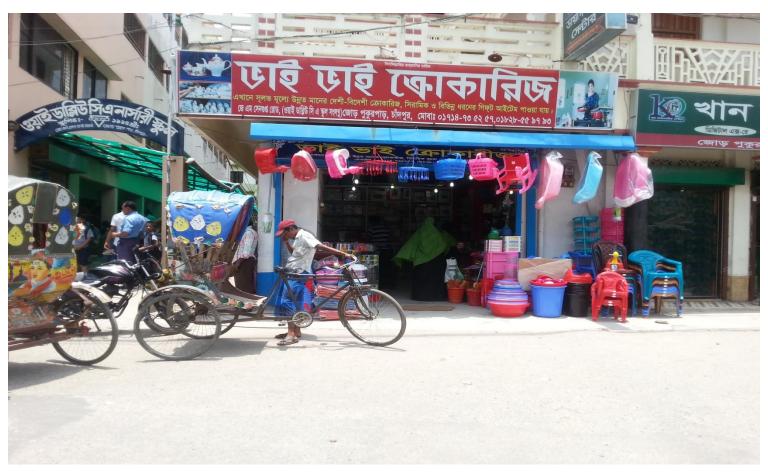

### Introduction to business

- Bhai Bhai Crokeries
- Holding no. 39-37, J M Sengupta Road, chandpur
- Provide quality products to meet demand for the customer
- Trade License 01635

# Proposed project summary

- Proposal for expansion of business
- Increased Showpiece item
- Increased Kiam Aluminum item
- Increased Indian steel
- Increased Water filter (Uniliver, Nova, JSL)
- Target customers are Adalatpara, palpara, Natun bazar, Guyakhali, Alimpara, Mehta road