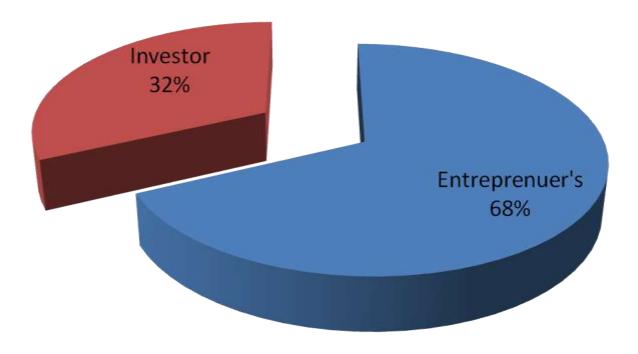

| Business Name                                                                                                                                                                                                                   | : | Amin Tailors And Sharee Bitan                                                                                                                                                                                               |  |
|---------------------------------------------------------------------------------------------------------------------------------------------------------------------------------------------------------------------------------|---|-----------------------------------------------------------------------------------------------------------------------------------------------------------------------------------------------------------------------------|--|
| Address/ Location                                                                                                                                                                                                               | : | Owaz Plaza, Kalma-1,P.o: Dairy Farm,P.S:Savar, Dhaka.                                                                                                                                                                       |  |
| Total Investment in BDT                                                                                                                                                                                                         | : | 9,50,000/-                                                                                                                                                                                                                  |  |
| Financing                                                                                                                                                                                                                       | : | Self BDT 6,50,000/-(from existing business) 68 %<br>Required Investment BDT 3,00,000/- (as equity) 32 %                                                                                                                     |  |
| Present salary/drawings from business (estimates)                                                                                                                                                                               | : | BDT 8,000/-(Eight thousand)                                                                                                                                                                                                 |  |
| Proposed Salary                                                                                                                                                                                                                 |   | BDT 10,000/- (Ten thousand)                                                                                                                                                                                                 |  |
| Proposed Business Implementation<br>Plan                                                                                                                                                                                        | : | The business is planned to be scaled up by investment in existing products like Sharee, Lungi, Three piece, Shirt piece, poplin cloth & Borka Cloth etc,                                                                    |  |
| <ul> <li>(i) % of present gross profit margin</li> <li>(ii) Estimated % of proposed gross<br/>profit margin</li> <li>(iii) Agreed grace period</li> <li>(iv) In future risk mgt. plan (from<br/>fire, disaster etc.)</li> </ul> |   | <ul> <li>i. On average 15%.</li> <li>ii. On average 15%.</li> <li>iii. It is a running Business. So there is no need grace period.</li> <li>iv. Keeping adequate sand and ensure source of wate with precaution.</li> </ul> |  |