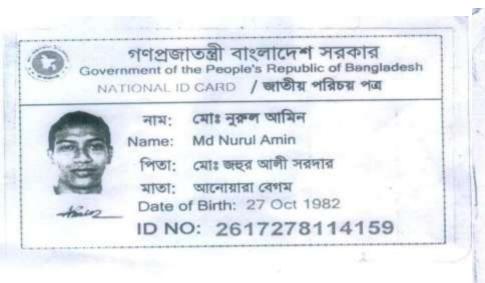

#### NU ID Card & Mother's GB Pass Book

এই কাডটি গণপ্রজান্তরী বাংলাদেশ সরকারের সম্পন্তি। কাডটি ব্যবহারকারী ব্যতীত অন্য
কোথাও পাওয়া পোলে নিকটছ পোষ্ট অফিসে জমা দেয়ার জন্য অনুরোধ করা হলো।
ঠিকানা: রাজা নং/নাম: কলমা উঃ পাড়া, কলমা উঃ পাড়া, ডাকঘর: ভেইরী ফার্ম — ১৩৪১, সাজার, ঢাকা
রক্তের গ্রন্থ / Blood Group: AB+
প্রান্ধিনান্দি
প্রদানকারী কর্তৃপক্ষের স্বাক্ষর প্রদানের তারিখ: ১৭/০১/২০০৮