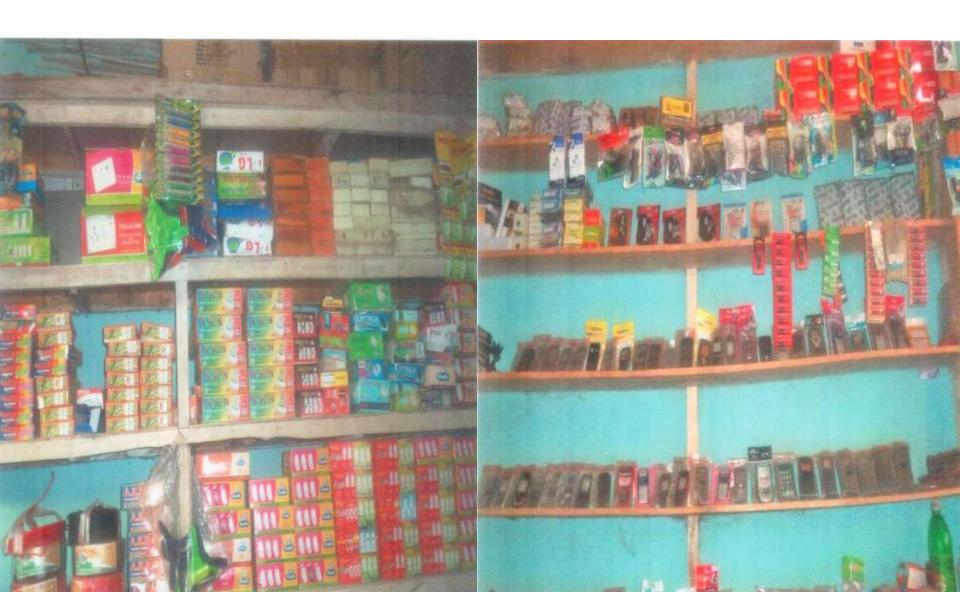

#### PROPOSED NOBIN UDYOKTA BUSINESS INFO

| Business Name                                                                                                   | : | N.R.ELECTRICS                                                                                                                                                                                                                   |  |
|-----------------------------------------------------------------------------------------------------------------|---|---------------------------------------------------------------------------------------------------------------------------------------------------------------------------------------------------------------------------------|--|
| Address/ Location                                                                                               | : | ANARKOLI BUS STAND, AUK PARA,P.O:ASHULIA, P.S:<br>A SHULIA, Dist: DHAKA.                                                                                                                                                        |  |
| Total Investment in BDT                                                                                         | : | 5,00,000/-                                                                                                                                                                                                                      |  |
| Financing                                                                                                       | : | Self BDT 3,50,000/-(from existing business) 70 % Required Investment BDT 1,50,000/- (as equity) 30 %                                                                                                                            |  |
| Present salary/drawings from business (estimates)                                                               | : | BDT 6,000/-                                                                                                                                                                                                                     |  |
| Proposed Salary                                                                                                 |   | 1st year & 2nd year BDT 7,500/- 3rd Year BDT 9,000/-                                                                                                                                                                            |  |
| Proposed Business<br>Implementation Plan                                                                        |   | The business will be scale up with different types of mobile accessories, mobile service business & electrical items. It targets to break even point within first year and pay back period is estimated to be 03 (Three) years. |  |
| <ul><li>(i) % of present gross profit margin</li><li>(ii) Estimated % of proposed gross profit margin</li></ul> |   | i. On average 14-15%<br>ii. On average 14-15%                                                                                                                                                                                   |  |
| (iii) Agreed grace period<br>(iv) In future risk mgt. plan<br>(from fire, disaster etc.)                        |   | <ul><li>iii. Grace period no need, Being it is a profitable business</li><li>&amp; existence business will be scale up.</li><li>iv. Proper security measure will be taken</li></ul>                                             |  |

#### INFO ON EXISTING BUSINESS OPERATIONS

| Particulars                                                 | Existing Business (BDT) |         |          |  |  |
|-------------------------------------------------------------|-------------------------|---------|----------|--|--|
| Particulars                                                 | Daily                   | Monthly | Yearly   |  |  |
| Sales Electric Ware, Tube Light, Holder, switch socket,     |                         |         |          |  |  |
| board, Multi Plug, Mobile charger , Battery, Earphone, etc. | 1,700                   | 51,000  | 6,12,000 |  |  |
| Flexi load                                                  | 100                     | 3,000   | 36,000   |  |  |
| Mobile servicing                                            | 200                     | 6,000   | 72,000   |  |  |
| Total Sales/ Servicing Income(A)                            | 2,000                   | 60,000  | 7,20,000 |  |  |
| Less: Cost of sales(Electric & Mobile Access) (B)           | 1,500                   | 45,000  | 5,40,000 |  |  |
| Gross Profit (C) [C=(A-B)]                                  | 500                     | 15,000  | 1,80,000 |  |  |
| Less: Operating Costs                                       |                         |         |          |  |  |
| Electricity bill                                            | -                       | 800     | 9,600    |  |  |
| Generator bill                                              | -                       | 200     | 2,400    |  |  |
| Shop Rent                                                   | -                       | 700     | 8,400    |  |  |
| Night Guard bill                                            | -                       | 200     | 2,400    |  |  |
| Entertainment                                               | 50                      | 1500    | 18,000   |  |  |
| Mobile bill                                                 | 10                      | 300     | 3,600    |  |  |
| Present salary/Drawings- self                               | 200                     | 6,000   | 72,000   |  |  |
| Present salary-Employee (no. of employees)                  | -                       | -       | -        |  |  |
| Others cost                                                 | -                       | 1,000   | 12,000   |  |  |
| Depreciation Expenses                                       | -                       | 350     | 4000     |  |  |
| Total Operating Cost (D)                                    | 260                     | 11,050  | 1,32,400 |  |  |
| Net Profit (C-D):                                           | 240                     | 3,950   | 47,600   |  |  |

#### PRESENT & PROPOSED INVESTMENT BREAKDOWN

| Particulars                                                                                                                                                                                                                                                                                      | Existing Business (BDT) (1) | Proposed<br>(BDT)<br>(2) | Total (BDT)<br>(1+2) |
|--------------------------------------------------------------------------------------------------------------------------------------------------------------------------------------------------------------------------------------------------------------------------------------------------|-----------------------------|--------------------------|----------------------|
| Investments in different categories:                                                                                                                                                                                                                                                             |                             |                          |                      |
| (i) Different kind of stock items(Electric & Mobile) Electric Ware, Tube Light, Auto circuit breaker, Holder, switch socket, P.V. C channel, P.V.C. pipe, meter board, Multi Plug, Mobile charger, Battery, Earphone, Cover, Remote, lock, speaker, Mobile servicing Equipment & Flexi load etc. | 1,90,000                    | 50,000                   | 2,40,000             |
| (ii) Furniture and decoration                                                                                                                                                                                                                                                                    | 40,000                      | -                        | 40,000               |
| (iii) Advance for Show Room BDT                                                                                                                                                                                                                                                                  | 1,20,000                    | -                        | 1,20,000             |
| (iiii) Bkash will be started                                                                                                                                                                                                                                                                     | -                           | 1,00,000                 | 1,00,000             |
| Total Capital                                                                                                                                                                                                                                                                                    | 3,50,000                    | 1,50,000                 | 5,00,000             |