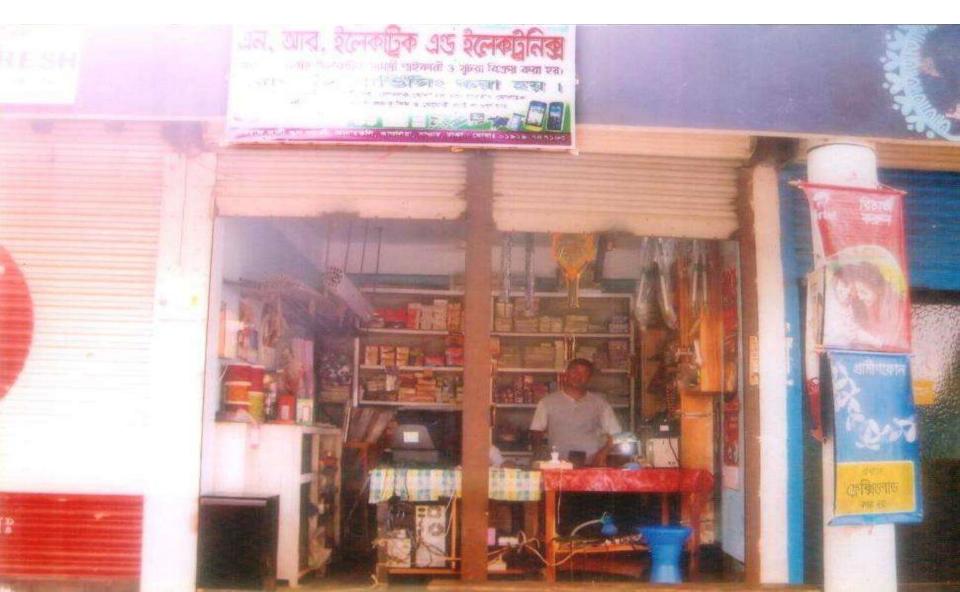

#### PROPOSED NOBIN UDYOKTA BUSINESS INFO

| Business Name                                                                                                   | : | N.R.ELECTRICS                                                                                                                                                                                                                   |  |
|-----------------------------------------------------------------------------------------------------------------|---|---------------------------------------------------------------------------------------------------------------------------------------------------------------------------------------------------------------------------------|--|
| Address/ Location                                                                                               | : | ANARKOLI BUS STAND, AUK PARA,P.O:ASHULIA, P.S:<br>A SHULIA, Dist: DHAKA.                                                                                                                                                        |  |
| Total Investment in BDT                                                                                         | : | 5,00,000/-                                                                                                                                                                                                                      |  |
| Financing                                                                                                       | : | Self BDT 3,50,000/-(from existing business) 70 % Required Investment BDT 1,50,000/- (as equity) 30 %                                                                                                                            |  |
| Present salary/drawings from business (estimates)                                                               | : | BDT 6,000/-                                                                                                                                                                                                                     |  |
| Proposed Salary                                                                                                 |   | 1st year & 2nd year BDT 7,500/- 3rd Year BDT 9,000/-                                                                                                                                                                            |  |
| Proposed Business<br>Implementation Plan                                                                        |   | The business will be scale up with different types of mobile accessories, mobile service business & electrical items. It targets to break even point within first year and pay back period is estimated to be 03 (Three) years. |  |
| <ul><li>(i) % of present gross profit margin</li><li>(ii) Estimated % of proposed gross profit margin</li></ul> |   | i. On average 14-15%<br>ii. On average 14-15%                                                                                                                                                                                   |  |
| (iii) Agreed grace period<br>(iv) In future risk mgt. plan<br>(from fire, disaster etc.)                        |   | <ul><li>iii. Grace period no need, Being it is a profitable business</li><li>&amp; existence business will be scale up.</li><li>iv. Proper security measure will be taken</li></ul>                                             |  |

#### **O**PPORTUNITIES

- 1. Location of shop: In front of bus stand
- 2. Regular customers.
- 3. Demand of product.