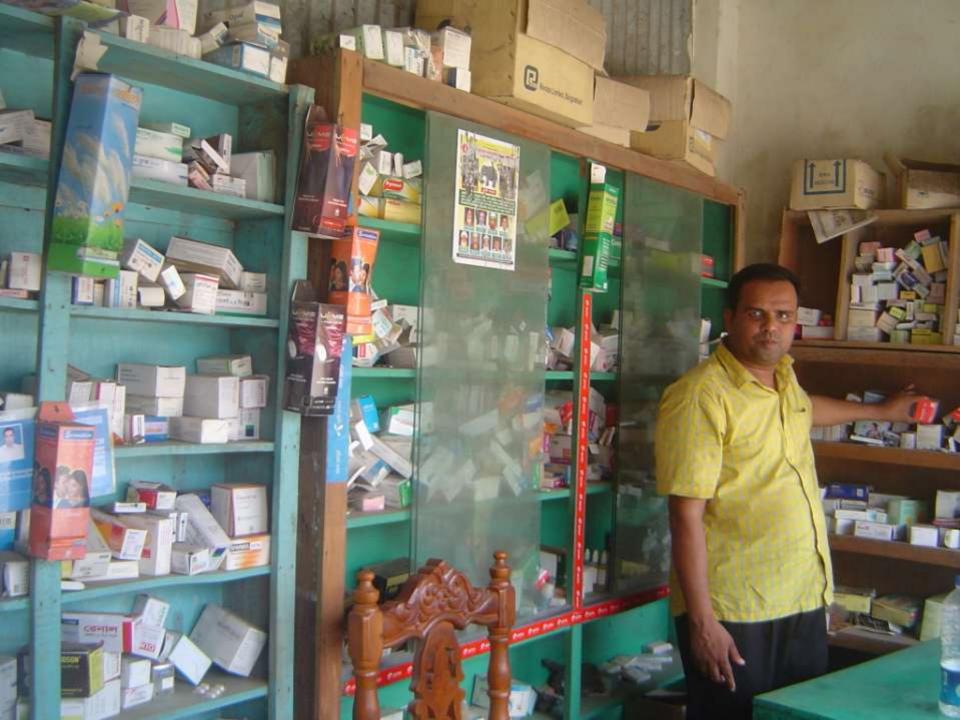

## **KHAN PHARMACY & FLEXI-LOAD**

## **PROPOSED NOBIN UDYOKTA BUSINESS INFO**

| Business Name                                     | : | KHAN PHARMACY & FLEXI-LOAD                                                                                                                                                                                                                                                                                                                                   |  |
|---------------------------------------------------|---|--------------------------------------------------------------------------------------------------------------------------------------------------------------------------------------------------------------------------------------------------------------------------------------------------------------------------------------------------------------|--|
| Address/ Location                                 | : | Hamidpur Bazar, Kalihati, Tangail                                                                                                                                                                                                                                                                                                                            |  |
| Total Investment in BDT                           | : | 3,25,000 taka                                                                                                                                                                                                                                                                                                                                                |  |
| Financing                                         | : | Self BDT 1,75,000 (from existing business) 54%<br>Required Investment BDT 1,50,000 (as equity) 46%                                                                                                                                                                                                                                                           |  |
| Present salary/drawings from business (estimates) | : |                                                                                                                                                                                                                                                                                                                                                              |  |
| Proposed Salary                                   | : | 4,000 Taka                                                                                                                                                                                                                                                                                                                                                   |  |
| Implementation                                    | : | The business is planned to be scaled up by<br>investment in existing medicine like; Ciprocine,<br>Omiprazole, Isomiprazole, Ranitidine & various<br>medicine & flrxi-load. The business will be increase<br>from the second year 5% gradually. The targeting<br>breakeven point is within the first year & payback<br>period is estimated to be three years. |  |