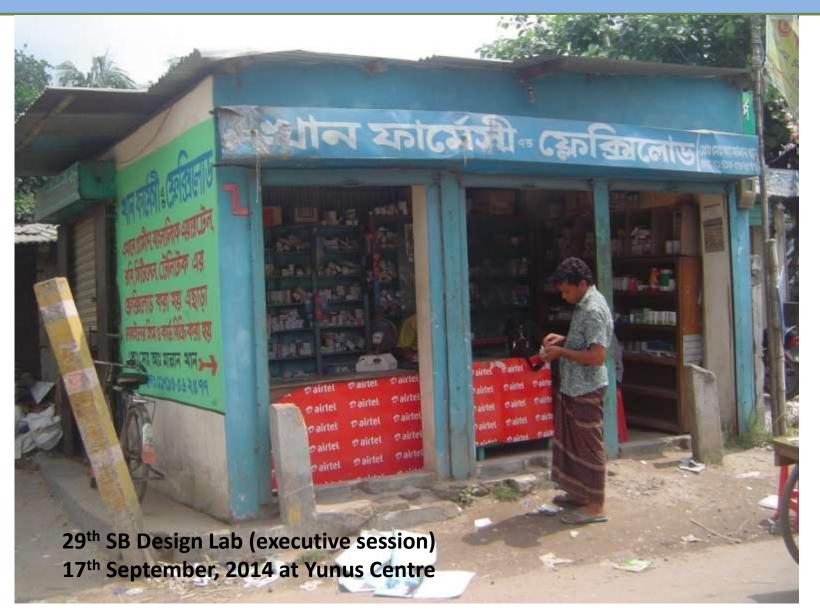

## **KHAN PHARMACY & FLEXI-LOAD**

## **PROPOSED NOBIN UDYOKTA BUSINESS INFO**

| Business Name                                     | : | KHAN PHARMACY & FLEXI-LOAD                                                                                                                                                                                                                                                                                                                                   |  |
|---------------------------------------------------|---|--------------------------------------------------------------------------------------------------------------------------------------------------------------------------------------------------------------------------------------------------------------------------------------------------------------------------------------------------------------|--|
| Address/ Location                                 | : | Hamidpur Bazar, Kalihati, Tangail                                                                                                                                                                                                                                                                                                                            |  |
| Total Investment in BDT                           | : | 3,25,000 taka                                                                                                                                                                                                                                                                                                                                                |  |
| Financing                                         | : | Self BDT 1,75,000 (from existing business) 54%<br>Required Investment BDT 1,50,000 (as equity) 46%                                                                                                                                                                                                                                                           |  |
| Present salary/drawings from business (estimates) | : |                                                                                                                                                                                                                                                                                                                                                              |  |
| Proposed Salary                                   | : | 4,000 Taka                                                                                                                                                                                                                                                                                                                                                   |  |
| Implementation                                    | : | The business is planned to be scaled up by<br>investment in existing medicine like; Ciprocine,<br>Omiprazole, Isomiprazole, Ranitidine & various<br>medicine & flrxi-load. The business will be increase<br>from the second year 5% gradually. The targeting<br>breakeven point is within the first year & payback<br>period is estimated to be three years. |  |