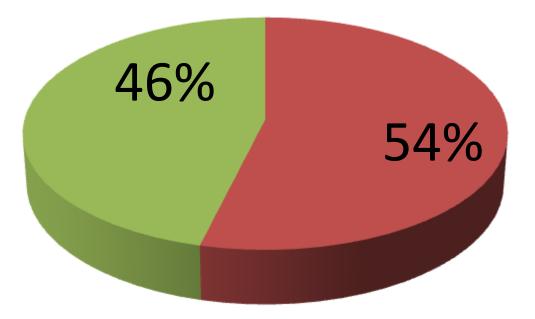

## **PROPOSED NOBIN UDYOKTA BUSINESS INFO**

| Business Name                                     | : | KHAN PHARMACY & FLEXI-LOAD                                                                                                                                                                                                                                                                                                                                   |  |
|---------------------------------------------------|---|--------------------------------------------------------------------------------------------------------------------------------------------------------------------------------------------------------------------------------------------------------------------------------------------------------------------------------------------------------------|--|
| Address/ Location                                 | : | Hamidpur Bazar, Kalihati, Tangail                                                                                                                                                                                                                                                                                                                            |  |
| Total Investment in BDT                           | : | 3,25,000 taka                                                                                                                                                                                                                                                                                                                                                |  |
| Financing                                         | : | Self BDT 1,75,000 (from existing business) 54%<br>Required Investment BDT 1,50,000 (as equity) 46%                                                                                                                                                                                                                                                           |  |
| Present salary/drawings from business (estimates) | : |                                                                                                                                                                                                                                                                                                                                                              |  |
| Proposed Salary                                   | : | 4,000 Taka                                                                                                                                                                                                                                                                                                                                                   |  |
| Implementation                                    | : | The business is planned to be scaled up by<br>investment in existing medicine like; Ciprocine,<br>Omiprazole, Isomiprazole, Ranitidine & various<br>medicine & flrxi-load. The business will be increase<br>from the second year 5% gradually. The targeting<br>breakeven point is within the first year & payback<br>period is estimated to be three years. |  |