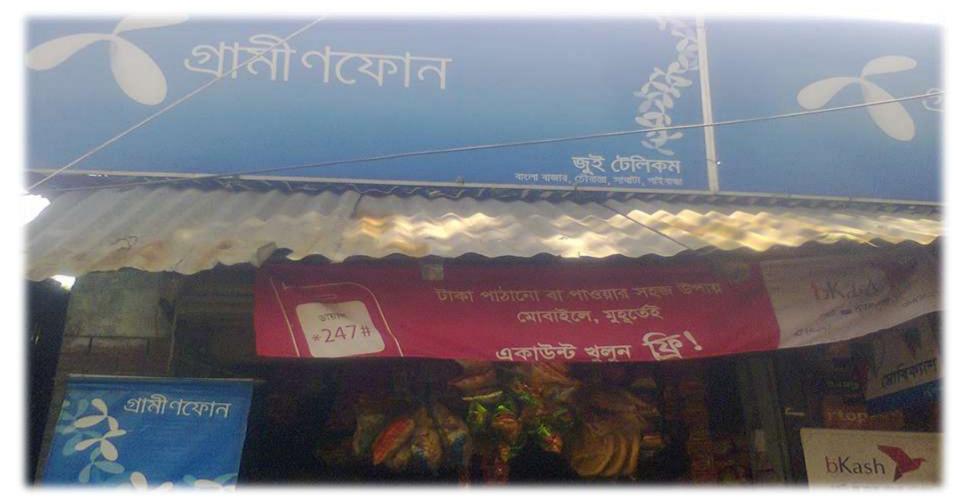

#### PROPOSED NOBIN UDYOKTA BUSINESS INFO

| Business Name                                                | : | Jui Telecom                                                                                         |
|--------------------------------------------------------------|---|-----------------------------------------------------------------------------------------------------|
| Address/ Location                                            | : | Bangla bazar, Sagata, Ghaibandha                                                                    |
| Total Investment in BDT                                      | : | BDT 390,000                                                                                         |
| Financing                                                    | : | Self BDT <b>240,000</b> (from existing business) Required Investment BDT <b>150,000</b> (as equity) |
| Present salary/drawings from business (estimates)            | : | BDT 4,000 (four thousand)                                                                           |
| Proposed Salary                                              | : | BDT 4,000 (four thousand)                                                                           |
| Proposed Business<br>Implementation Plan                     | : |                                                                                                     |
| (i) % of present gross profit margin                         |   | (i) On an average 15%                                                                               |
| (ii) Estimated % of proposed gross profit margin             |   | (ii) On an average 15%                                                                              |
| (iii) In future risk mgt. plan<br>(from fire, disaster etc.) |   | (iii) Keeping adequate sand and ensure source of water with precaution.                             |

# Pictures

ইউপি ফরম-১৩