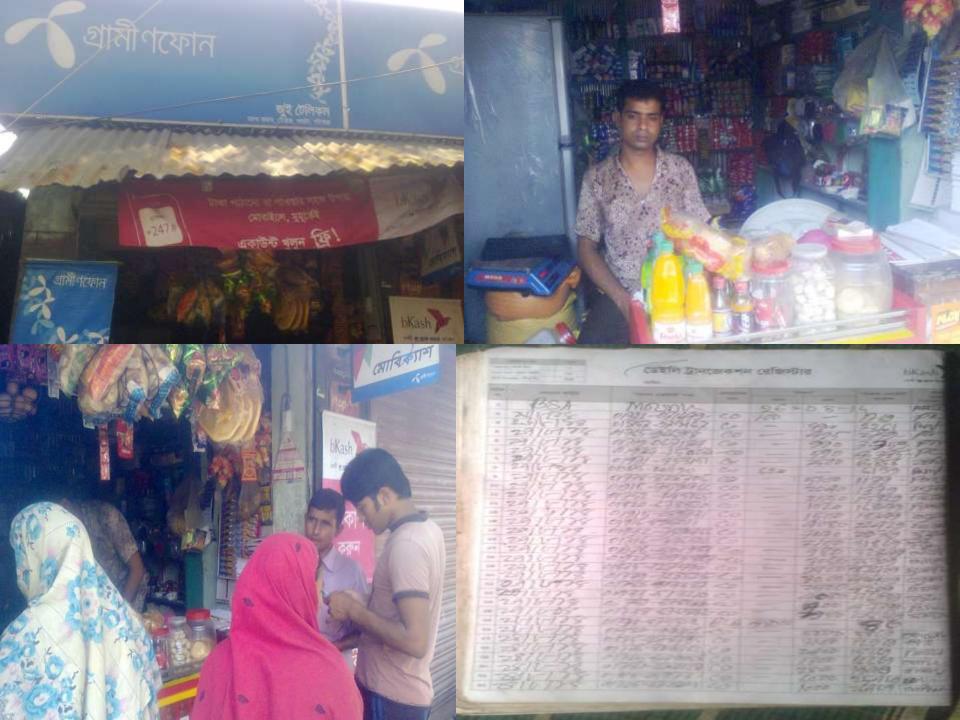

#### PROPOSED NOBIN UDYOKTA BUSINESS INFO

| Business Name                                                | : | Jui Telecom                                                                                         |
|--------------------------------------------------------------|---|-----------------------------------------------------------------------------------------------------|
| Address/ Location                                            | : | Bangla bazar, Sagata, Ghaibandha                                                                    |
| Total Investment in BDT                                      | : | BDT 390,000                                                                                         |
| Financing                                                    | : | Self BDT <b>240,000</b> (from existing business) Required Investment BDT <b>150,000</b> (as equity) |
| Present salary/drawings from business (estimates)            | : | BDT 4,000 (four thousand)                                                                           |
| Proposed Salary                                              | : | BDT 4,000 (four thousand)                                                                           |
| Proposed Business<br>Implementation Plan                     | : |                                                                                                     |
| (i) % of present gross profit margin                         |   | (i) On an average 15%                                                                               |
| (ii) Estimated % of proposed gross profit margin             |   | (ii) On an average 15%                                                                              |
| (iii) In future risk mgt. plan<br>(from fire, disaster etc.) |   | (iii) Keeping adequate sand and ensure source of water with precaution.                             |

#### PRESENT & PROPOSED INVESTMENT BREAKDOWN

| Particulars                                                                                                                                                                                                                                              | Existing<br>Business<br>(BDT) (1) | Proposed<br>(BDT) (2) | Total<br>(BDT)<br>(1+2) |
|----------------------------------------------------------------------------------------------------------------------------------------------------------------------------------------------------------------------------------------------------------|-----------------------------------|-----------------------|-------------------------|
| Investments in different categories:                                                                                                                                                                                                                     |                                   |                       |                         |
| Investment in Goods (Rice, Sugar, Tea, vermicelli, Pulse, Salt, Spices, Soap, Body lotion, toothpaste, Soft & Cold Drinks, Biscuit, Fried gram salted and spiced, Betel nut, Cheeps, Cake, Stationeries, Firebox, Rope, Bag, Coil, Bulb, wire, Wax etc.) | 82,000                            | 50,000                | 132,000                 |
| bKash & DBBL Mobile Banking                                                                                                                                                                                                                              | 70,000                            | 100,000               | 170,000                 |
| Refrigerator                                                                                                                                                                                                                                             | 37,000                            | -                     | 37,000                  |
| Furniture and decoration                                                                                                                                                                                                                                 | 8,000                             | -                     | 8,000                   |
| Advance for shop                                                                                                                                                                                                                                         | 43,000                            |                       | 43,000                  |
| Total Capital                                                                                                                                                                                                                                            | 240,000                           | 150,000               | 390,000                 |