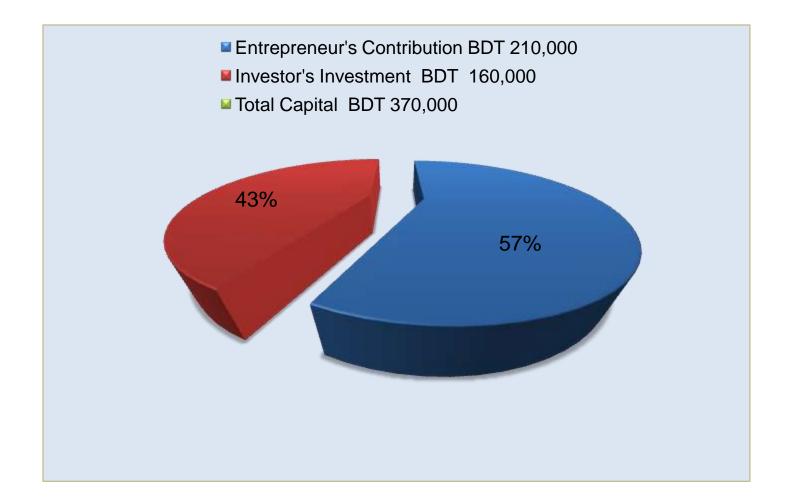

# PRESENT & PROPOSED INVESTMENT BREAKDOWN

| Particulars                                                              | Existing Business<br>(BDT) | Proposed (BDT) | Total (BDT) |
|--------------------------------------------------------------------------|----------------------------|----------------|-------------|
| Investment in Goods ( soap, cream, face wash, oil, shampoo, powder etc.) | 40,000                     | 140,000        | 180,000     |
| Decoration                                                               | 60,000                     | 20,000         | 80,000      |
| Advance for shop                                                         | 110,000                    | -              | 110,000     |
| Total Capital                                                            | 210,000                    | 160,000        | 370,000     |