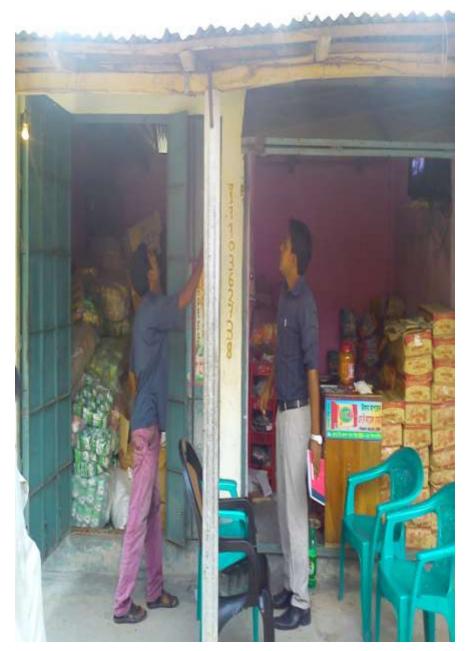

#### PROPOSED NOBIN UDYOKTA BUSINESS INFO

| Business Name                                                | : | M/S. Bhai Bhai Traders                                                                |  |  |  |
|--------------------------------------------------------------|---|---------------------------------------------------------------------------------------|--|--|--|
| Address/ Location                                            | : | Chowdhury Haat, Salondor, Thakurgoan                                                  |  |  |  |
| Total Investment in BDT                                      | : | Tk. 505,000                                                                           |  |  |  |
| Financing                                                    | : | Self Tk. 305,000 (from existing business) Required Investment Tk. 200,000 (as equity) |  |  |  |
| Present salary/drawings from business (estimates)            | : | Taka 8,000                                                                            |  |  |  |
| Proposed Salary                                              |   | Taka 8,000                                                                            |  |  |  |
| Proposed Business Implementation Plan                        |   |                                                                                       |  |  |  |
| (i) % of present gross profit margin                         | : | On an average 5%                                                                      |  |  |  |
| (ii) Estimated % of proposed gross profit margin             | : | On an average 5%                                                                      |  |  |  |
| (iii) In future risk mgt. plan<br>(from fire, disaster etc.) | : |                                                                                       |  |  |  |

## Pictures