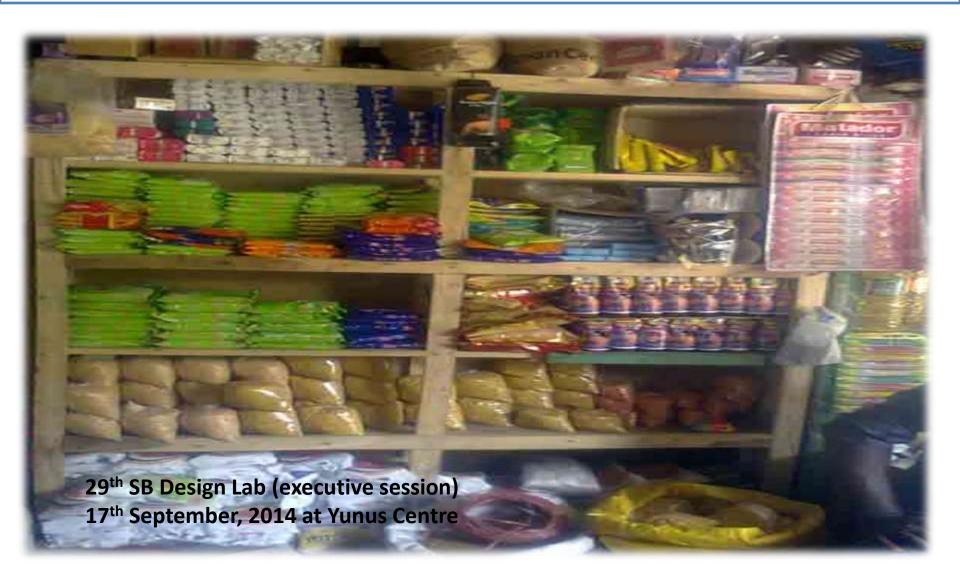

#### PROPOSED NOBIN UDYOKTA BUSINESS INFO

| Business Name                                                | : | Prodip Store                                                            |
|--------------------------------------------------------------|---|-------------------------------------------------------------------------|
| Address/ Location                                            | : | Kochuahat bazar, Saghata, Ghaibandha                                    |
| Total Investment in BDT                                      | : | BDT 256,000                                                             |
| Financing                                                    | : | Self BDT 106,000 (from existing business)                               |
|                                                              |   | Required Investment BDT <b>150,000</b> (as equity)                      |
| Present salary/drawings from business (estimates)            | : | BDT 3,000 (three thousand)                                              |
| Proposed Salary                                              | : | BDT 3,000 (three thousand)                                              |
| Proposed Business Implementation Plan                        |   |                                                                         |
| (i) % of present gross profit margin                         |   | (i) On an average 15%                                                   |
| (ii) Estimated % of proposed gross profit margin             |   | (ii) On an average 15%                                                  |
| (iii) In future risk mgt. plan<br>(from fire, disaster etc.) |   | (iii) Keeping adequate sand and ensure source of water with precaution. |
|                                                              |   |                                                                         |

#### PRESENT & PROPOSED INVESTMENT BREAKDOWN

| Particulars                                                                                                    | Existing<br>Business<br>(BDT) (1) | Propose<br>d (BDT)<br>(2) | Total<br>(BDT)<br>(1+2) |
|----------------------------------------------------------------------------------------------------------------|-----------------------------------|---------------------------|-------------------------|
| Investments in different categories:                                                                           |                                   |                           |                         |
| Grocery items (Rice, Flour, Puffed rice, Oil, Diesel, Sugar, Tea, vermicelli, Pulse, Salt, Spices, Chaff etc.) | 47,000                            | 100,000                   | 147,000                 |
| Cosmetics items (Soap, Body lotion, toothpaste etc.)                                                           | 10,000                            | 20,000                    | 30,000                  |
| Food items (Biscuit, Fried gram salted and spiced, Betel nut, Cheeps, Cakes, Drinks etc.)                      | 8,000                             | 20,000                    | 28,000                  |
| Others items (Stationary, Firebox, Rope, Bag, Coil, Bulb, Wax etc.)                                            | 4,000                             | 10,000                    | 14,000                  |
| Furniture and decoration                                                                                       | 7,000                             | -                         | 7,000                   |
| Advance for shop                                                                                               | 30,000                            | -                         | 30,000                  |
| Total Capital                                                                                                  | 106,000                           | 150,000                   | 256,000                 |