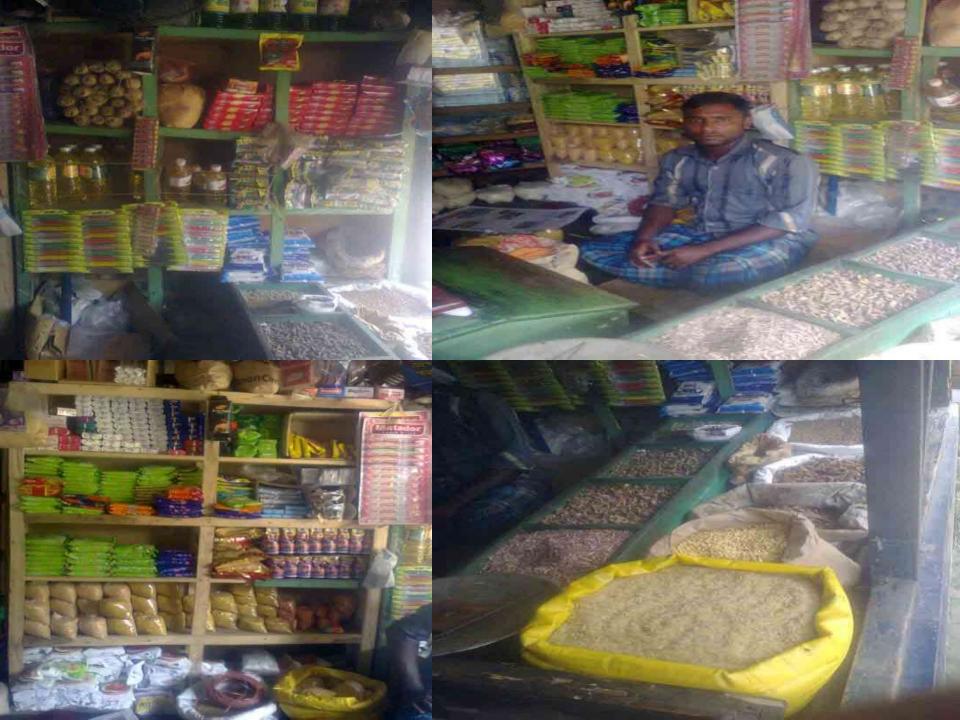

#### PROPOSED NOBIN UDYOKTA BUSINESS INFO

| Business Name                                                | : | Prodip Store                                                            |
|--------------------------------------------------------------|---|-------------------------------------------------------------------------|
| Address/ Location                                            | : | Kochuahat bazar, Saghata, Ghaibandha                                    |
| Total Investment in BDT                                      | : | BDT 256,000                                                             |
| Financing                                                    | : | Self BDT 106,000 (from existing business)                               |
|                                                              |   | Required Investment BDT <b>150,000</b> (as equity)                      |
| Present salary/drawings from business (estimates)            | : | BDT 3,000 (three thousand)                                              |
| Proposed Salary                                              | : | BDT 3,000 (three thousand)                                              |
| Proposed Business Implementation Plan                        |   |                                                                         |
| (i) % of present gross profit margin                         |   | (i) On an average 15%                                                   |
| (ii) Estimated % of proposed gross profit margin             |   | (ii) On an average 15%                                                  |
| (iii) In future risk mgt. plan<br>(from fire, disaster etc.) |   | (iii) Keeping adequate sand and ensure source of water with precaution. |
|                                                              |   |                                                                         |

#### PRESENT & PROPOSED INVESTMENT BREAKDOWN

| Particulars                                                                                                    | Existing<br>Business<br>(BDT) (1) | Propose<br>d (BDT)<br>(2) | Total<br>(BDT)<br>(1+2) |
|----------------------------------------------------------------------------------------------------------------|-----------------------------------|---------------------------|-------------------------|
| Investments in different categories:                                                                           |                                   |                           |                         |
| Grocery items (Rice, Flour, Puffed rice, Oil, Diesel, Sugar, Tea, vermicelli, Pulse, Salt, Spices, Chaff etc.) | 47,000                            | 100,000                   | 147,000                 |
| Cosmetics items (Soap, Body lotion, toothpaste etc.)                                                           | 10,000                            | 20,000                    | 30,000                  |
| Food items (Biscuit, Fried gram salted and spiced, Betel nut, Cheeps, Cakes, Drinks etc.)                      | 8,000                             | 20,000                    | 28,000                  |
| Others items (Stationary, Firebox, Rope, Bag, Coil, Bulb, Wax etc.)                                            | 4,000                             | 10,000                    | 14,000                  |
| Furniture and decoration                                                                                       | 7,000                             | -                         | 7,000                   |
| Advance for shop                                                                                               | 30,000                            | -                         | 30,000                  |
| Total Capital                                                                                                  | 106,000                           | 150,000                   | 256,000                 |