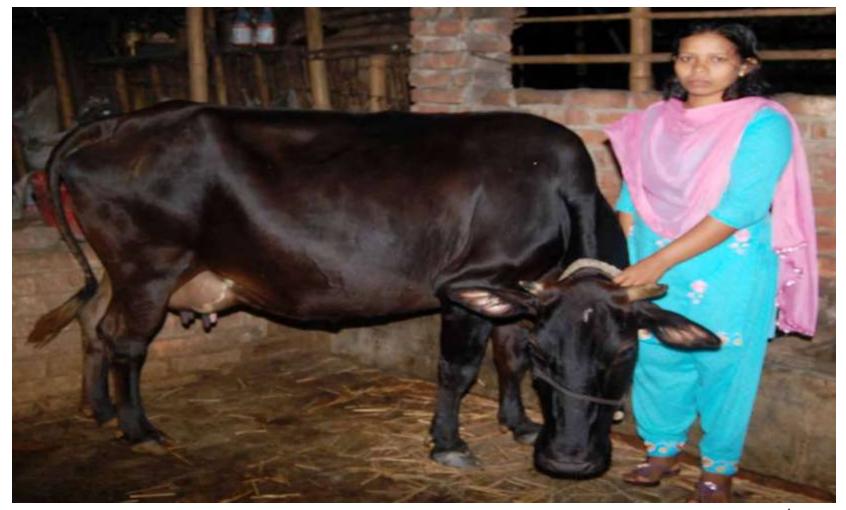

### Proposed NU Business Name: Jolekha Dairy Farm



Presented at 30<sup>th</sup> Design Lab on 17 September at Yunus Center

#### BRIEF BIO OF THE PROPOSED NOBIN UDYOKTA

| Name and address                                                                                                          | :       | Vill: Horihorpur, Union: 08 no. Rohimanpur,                                                                                                                                                       |  |
|---------------------------------------------------------------------------------------------------------------------------|---------|---------------------------------------------------------------------------------------------------------------------------------------------------------------------------------------------------|--|
|