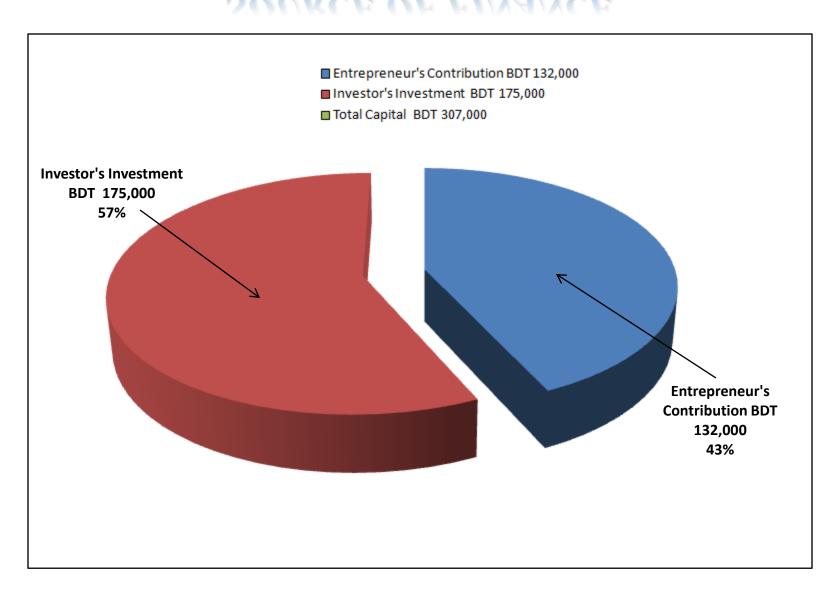

#### PRESENT & PROPOSED INVESTMENT BREAKDOWN

| Particulars                                                                                  | Existing<br>Business (BDT) | Proposed<br>(BDT) | Total (BDT) |
|----------------------------------------------------------------------------------------------|----------------------------|-------------------|-------------|
| Investment in Cattle Existing 1 Cross Australian Cow (with a calf) Proposed 1 Australian Cow | 130,000                    | 145,000           | 275,000     |
| Cow-shed                                                                                     | 2,000                      | 30,000            | 32,000      |
| Total Capital                                                                                | 132,000                    | 175,000           | 307,000     |

#### SOURCE OF FINANCE