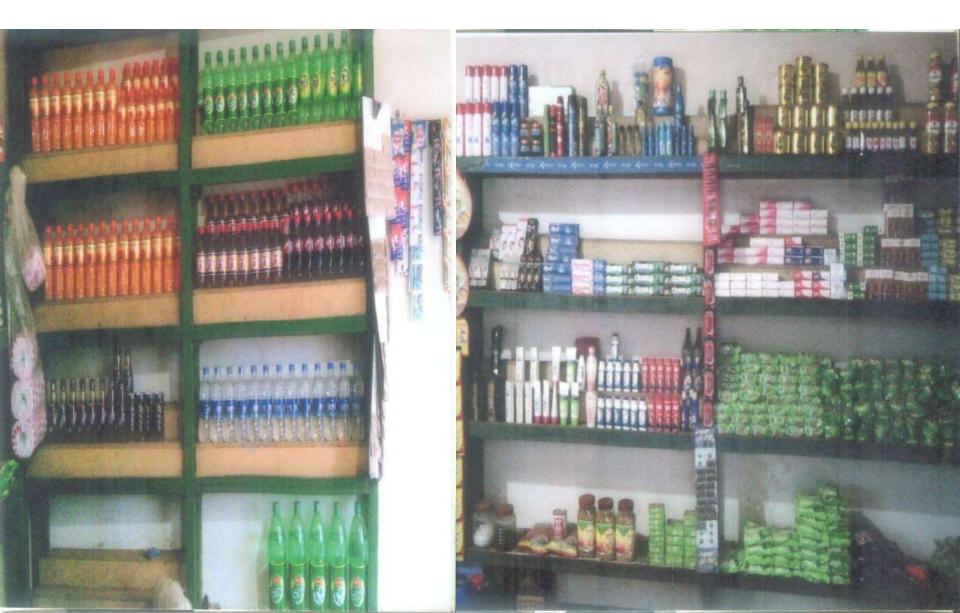

# **SUJON VERITIES STORE**

| Pauli sulana                                                   | Existing Business (BDT) |          |           |  |  |
|----------------------------------------------------------------|-------------------------|----------|-----------|--|--|
| Particulars                                                    | Daily                   | Monthly  | Yearly    |  |  |
| Sales Income (A) Grocery items(Rice, Flour, Puffed             |                         |          |           |  |  |
| rice, Oil, Sugar, Pulse, Salt, Spices, Onion, Garlic, etc).    |                         |          |           |  |  |
| Cosmetics items (Soap, Body lotion, Toothbrush & paste         |                         |          |           |  |  |
| etc),Food items (Soft & Cold drinks, Ice cream, Biscuit,       |                         |          |           |  |  |
| cheeps, cakes etc.                                             | 5,000                   | 1,50,000 | 18,00,000 |  |  |
| Income from photo editing by computer                          | 65                      | 2,000    | 24,000    |  |  |
| Incom from Flaxi Load by working partner                       | 70                      | 2,100    | 25,200    |  |  |
| Totale Sales & income (A)                                      | 5135                    | 1,54,100 | 18,49,200 |  |  |
| <i>Less: Cost of sales (B)</i> Grocery, Cosmetics & food items | 4,500                   | 1,35,000 | 16,20,000 |  |  |
| Gross Profit (C) [C=(A-B)]                                     | 635                     | 19,100   | 2,29,200  |  |  |
| Less: Operating Costs                                          |                         |          |           |  |  |
| Electricity bill                                               | -                       | 1,500    | 18,000    |  |  |
| Generator Bill                                                 |                         | 200      | 2,400     |  |  |
| Shop Rent                                                      |                         | 1,500    | 18,000    |  |  |
| Night Guard bill                                               |                         | 150      | 1,800     |  |  |
| Entertainment                                                  | 20                      | 600      | 7,200     |  |  |
| Mobile bill                                                    | 10                      | 300      | 3,600     |  |  |
| Present salary/Drawings- self                                  | 200                     | 6,000    | 72,000    |  |  |
| Others cost                                                    |                         | 500      | 6,000     |  |  |
| Non Cash Item:                                                 |                         |          |           |  |  |
| Depreciation Expenses                                          | -                       | 1,670    | 20,000    |  |  |
| Total Operating Cost (D)                                       |                         | 12,420   | 1,49,000  |  |  |
| Net Profit (C-D):                                              | -                       | 6,680    | 80,200    |  |  |