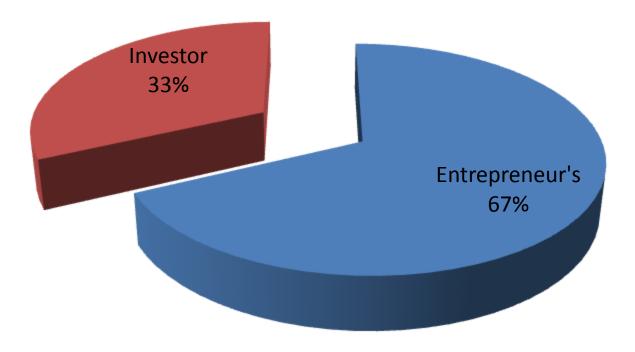

| Business Name                                                                                                                                                                                                           | : | SUJON VERITIES STORE                                                                                                                                                                                                         |  |
|-------------------------------------------------------------------------------------------------------------------------------------------------------------------------------------------------------------------------|---|------------------------------------------------------------------------------------------------------------------------------------------------------------------------------------------------------------------------------|--|
| Address/ Location                                                                                                                                                                                                       | : | Gowripur Bottola, P.o: Ashulia, P.S:Ashulia, Dist: Dhaka.                                                                                                                                                                    |  |
| Total Investment in BDT                                                                                                                                                                                                 | : | 4,50,000                                                                                                                                                                                                                     |  |
| Financing                                                                                                                                                                                                               | : | Self BDT 3,00,000(from existing business) 67 %<br>Required Investment BDT 1,50,000 (as equity) 33 %                                                                                                                          |  |
| Present salary/drawings from business (estimates)                                                                                                                                                                       | : | BDT 6,000(Six thousand)                                                                                                                                                                                                      |  |
| Proposed Salary                                                                                                                                                                                                         |   | BDT 6,000 (Six thousand)                                                                                                                                                                                                     |  |
| Proposed Business Implementation<br>Plan                                                                                                                                                                                | : | The business is planned to be scaled up by investment in existing products like Grocery, Cosmetics & food items etc,                                                                                                         |  |
| <ul> <li>(i) % of present gross profit margin</li> <li>(ii) Estimated % of proposed gross profit margin</li> <li>(iii) Agreed grace period</li> <li>(iv) In future risk mgt. plan (from fire, disaster etc.)</li> </ul> |   | <ul> <li>i. On average 10%.</li> <li>ii. On average 10%.</li> <li>iii. It is a running Business. So there is no need grace period.</li> <li>iv. Keeping adequate sand and ensure source of water with precaution.</li> </ul> |  |

#### Source of finance

**Source Of Finance** 