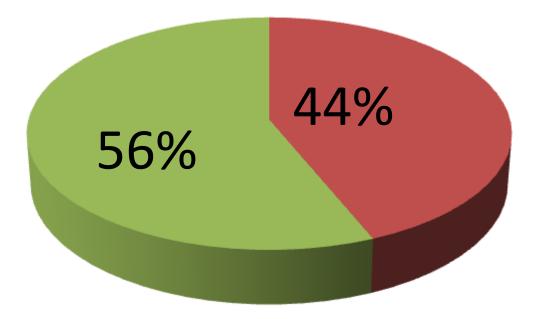

## **PROPOSED NOBIN UDYOKTA BUSINESS INFO**

| Business Name                                     | : | MONJUR TOY PROJECT                                                                                                                                                                                                                                          |
|---------------------------------------------------|---|-------------------------------------------------------------------------------------------------------------------------------------------------------------------------------------------------------------------------------------------------------------|
| Address/ Location                                 | : | Vill: Tolna, P.O: Tolna P.S: Khilkhet Dist: Dhaka                                                                                                                                                                                                           |
| Total Investment in BDT                           | : | 3,20,000 taka                                                                                                                                                                                                                                               |
| Financing                                         | : | Self BDT 1,40,000 (from existing business) 44%<br>Required Investment BDT 1,80,000 (as equity) 56%                                                                                                                                                          |
| Present salary/drawings from business (estimates) | : |                                                                                                                                                                                                                                                             |
| Proposed Salary                                   | : | 7,000 Taka                                                                                                                                                                                                                                                  |
| Implementation                                    | : | The business is planned to be scaled up by<br>investment in existing goods like; Toy Helicopter,<br>Plane, water game, arrow, gun, Flute etc. The<br>targeting breakeven point is within the first year &<br>payback period is estimated to be three years. |