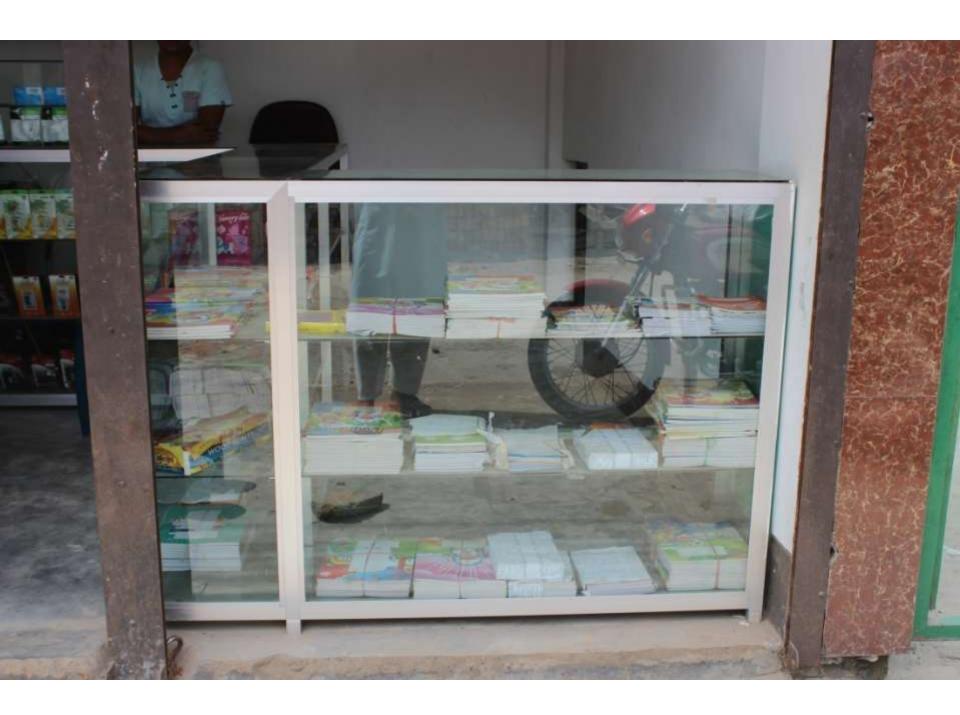

#### PROPOSED NOBIN UDYOKTA BUSINESS INFO

| Business Name                                     | :  | SOHEL TRADE                                                                                                                                                                                                                                                                                                                                                                                                                                                                      |
|---------------------------------------------------|----|----------------------------------------------------------------------------------------------------------------------------------------------------------------------------------------------------------------------------------------------------------------------------------------------------------------------------------------------------------------------------------------------------------------------------------------------------------------------------------|
| Address/ Location                                 | :  | Vill:# 280, Holan P.O: Dokshinkhan P.S: Dokshinkhan Dist:<br>Dhaka                                                                                                                                                                                                                                                                                                                                                                                                               |
| Total Investment in BDT                           | :  | 2,50,000 taka                                                                                                                                                                                                                                                                                                                                                                                                                                                                    |
| Financing                                         | :  | Self BDT 1,00,000 (from existing business) 40% Required Investment BDT 1,50,000 (as equity) 60%                                                                                                                                                                                                                                                                                                                                                                                  |
| Present salary/drawings from business (estimates) | :  | 5,000 Taka                                                                                                                                                                                                                                                                                                                                                                                                                                                                       |
| Proposed Salary                                   | :  | 5,000 Taka                                                                                                                                                                                                                                                                                                                                                                                                                                                                       |
| Implementation                                    | •• | <ul> <li>The business is planned to be scaled up by investment in existing goods like; Mobile Charger, Headphone, Battery, Mobile Cover, Speaker &amp; Stationery item etc.</li> <li>Average 12% gain on purchase.</li> <li>The Business will be increase from the second year 5% gradually.</li> <li>The business is operating by entrepreneur. Existing no employee.</li> <li>The shop is situated in entrepreneur's own house.</li> <li>Collects goods from Tongi.</li> </ul> |

| Existing Business                                       |       |         |           |  |  |  |
|---------------------------------------------------------|-------|---------|-----------|--|--|--|
| BDT (TK)                                                |       |         |           |  |  |  |
| Particular                                              | Daily | Monthly | Yearly    |  |  |  |
| Revenue (sales)                                         |       |         |           |  |  |  |
| Mobile Charger, Headphone, Battery, Cover, Speaker,     |       |         |           |  |  |  |
| Scene Paper etc                                         | 1,680 | 50,400  | 604,800   |  |  |  |
| Toy, Khata, Pen, Pencil                                 | 1,120 | 33,600  | 403,200   |  |  |  |
| Notebook, Eraser, Sharpner etc                          | 150   | 4,500   | 54,000    |  |  |  |
| Total Sales (A)                                         | 2,950 | 88,500  | 1,062,000 |  |  |  |
| Less. Variable Expense                                  |       |         |           |  |  |  |
| Mobile Charger, Headphone, Battery, Cover, Speaker,     |       |         |           |  |  |  |
| Scene Paper etc                                         | 1,500 | 45,000  | 540,000   |  |  |  |
| Toy, Khata, Pen, Pencil, Notebook, Eraser, Sharpner etc | 1,000 | 30,000  | 360,000   |  |  |  |
| Total variable Expense (B)                              | 2,500 | 75,000  | 900,000   |  |  |  |
| Contribution Margin (CM) [C=(A-B)                       | 450   | 13,500  | 162,000   |  |  |  |
| Less. Fixed Expense                                     |       |         |           |  |  |  |
| Electricity Bill                                        |       | 500     | 6,000     |  |  |  |
| Entertainment                                           |       | 300     | 3,600     |  |  |  |
| Mobile Bill                                             |       | 300     | 3,600     |  |  |  |
| Transportation                                          |       | 500     | 6,000     |  |  |  |
| Guard                                                   |       | 400     | 4,800     |  |  |  |
| Salary (self)                                           |       | 5,000   | 60,000    |  |  |  |
| Total fixed Cost (D)                                    |       | 7,000   | 84,000    |  |  |  |
| Net Profit (E) [C-D)                                    |       | 6,500   | 78,000    |  |  |  |