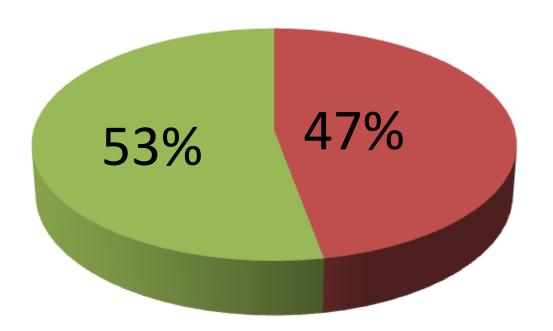

#### PROPOSED NOBIN UDYOKTA BUSINESS INFO

| Business Name                                     | : | PARVEJ VARIETIES STORE                                                                                                                                                                                                                                                                                                                                                                                                                                                        |  |
|---------------------------------------------------|---|-------------------------------------------------------------------------------------------------------------------------------------------------------------------------------------------------------------------------------------------------------------------------------------------------------------------------------------------------------------------------------------------------------------------------------------------------------------------------------|--|
| Address/ Location                                 | : |                                                                                                                                                                                                                                                                                                                                                                                                                                                                               |  |
| Total Investment in BDT                           | : | 3,78,000 taka                                                                                                                                                                                                                                                                                                                                                                                                                                                                 |  |
| Financing                                         | : | Self BDT 1,78,000 (from existing business) 47%                                                                                                                                                                                                                                                                                                                                                                                                                                |  |
|                                                   |   | Required Investment BDT 2,00,000 (as equity) 53%                                                                                                                                                                                                                                                                                                                                                                                                                              |  |
| Present salary/drawings from business (estimates) | : |                                                                                                                                                                                                                                                                                                                                                                                                                                                                               |  |
| Proposed Salary                                   | : | 5,000 Taka                                                                                                                                                                                                                                                                                                                                                                                                                                                                    |  |
| Implementation                                    | • | <ul> <li>The business is planned to be scaled up by investment in existing goods like; Rice, Pulse, Flour, Oil, Sugar, Milk, Soft Drinks, Biscuit etc.</li> <li>Average 10% gain on purchase.</li> <li>The Business will be increase from the second year 5% gradually.</li> <li>The business is operating by entrepreneur. Existing no employee.</li> <li>The shop is situated in entrepreneur's own house.</li> <li>Collects goods from Tongi &amp; Dokshinkhan.</li> </ul> |  |