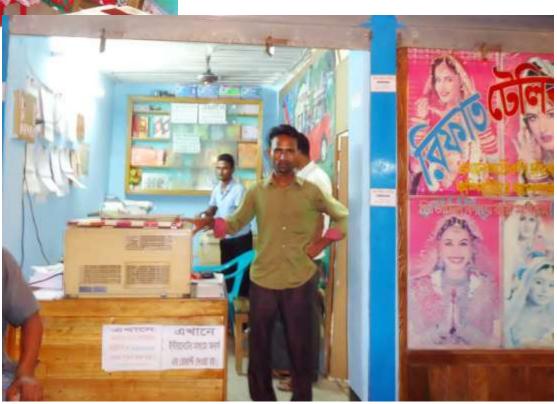

# Proposed NU Business Name : Refat Telecom & Studio

## **PROPOSED NOBIN UDYOKTA BUSINESS INFO**

| Business Name                                                | : | Refat Telecom & Studio                                                                                 |
|--------------------------------------------------------------|---|--------------------------------------------------------------------------------------------------------|
| Address/ Location                                            | : | Chowdhury Haat, Salondor, Thakurgaon                                                                   |
| Total Investment in BDT                                      | : | Tk. <b>445,000</b>                                                                                     |
| Financing                                                    |   | Self Tk. <b>275,000</b> (from existing business)<br>Required Investment Tk. <b>170,000</b> (as equity) |
| Present salary/drawings from business (estimates)            | : | Taka 6,000                                                                                             |
| Proposed Salary                                              |   | Taka 7,000                                                                                             |
| Proposed Business<br>Implementation Plan                     |   |                                                                                                        |
| (i) % of present gross profit margin                         | : | On an average 43%                                                                                      |
| (ii) Estimated % of proposed gross profit margin             | : | On an average 43%                                                                                      |
| (iii) In future risk mgt. plan<br>(from fire, disaster etc.) | : |                                                                                                        |