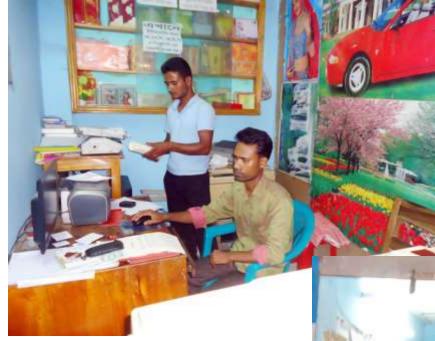

# Proposed NU Business Name : Refat Telecom & Studio

## **PROPOSED NOBIN UDYOKTA BUSINESS INFO**

| Business Name                                                | : | Refat Telecom & Studio                                                                                 |
|--------------------------------------------------------------|---|--------------------------------------------------------------------------------------------------------|
| Address/ Location                                            | : | Chowdhury Haat, Salondor, Thakurgaon                                                                   |
| Total Investment in BDT                                      | : | Tk. <b>445,000</b>                                                                                     |
| Financing                                                    |   | Self Tk. <b>275,000</b> (from existing business)<br>Required Investment Tk. <b>170,000</b> (as equity) |
| Present salary/drawings from business (estimates)            | : | Taka 6,000                                                                                             |
| Proposed Salary                                              |   | Taka 7,000                                                                                             |
| Proposed Business<br>Implementation Plan                     |   |                                                                                                        |
| (i) % of present gross profit margin                         | : | On an average 43%                                                                                      |
| (ii) Estimated % of proposed gross profit margin             | : | On an average 43%                                                                                      |
| (iii) In future risk mgt. plan<br>(from fire, disaster etc.) | : |                                                                                                        |