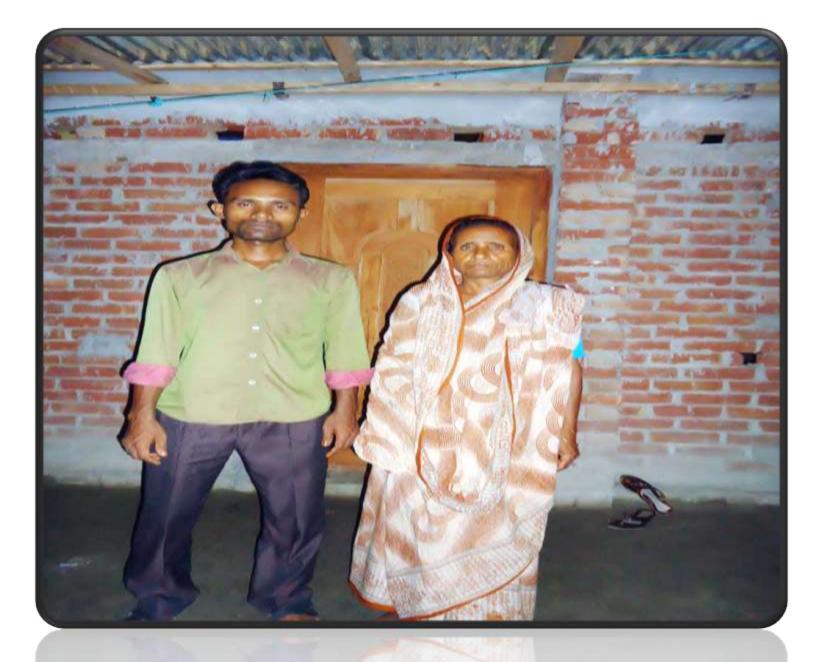

### **BRIEF BIO OF THE PROPOSED NOBIN UDYOKTA**

| Name and address                                                                                                                      | :  | <b>Md. Abdul Alim</b> Vill: Kochubari Vata, Union: 6 no.<br>Auliapur, Upazila: Sadar, District: Thakurgaon                                                                                                                                       |
|---------------------------------------------------------------------------------------------------------------------------------------|----|--------------------------------------------------------------------------------------------------------------------------------------------------------------------------------------------------------------------------------------------------|
| Age                                                                                                                                   | :  | 27 Years                                                                                                                                                                                                                                         |
| Marital status                                                                                                                        | :  | Married                                                                                                                                                                                                                                          |
| Children                                                                                                                              | :  | 02 Sons                                                                                                                                                                                                                                          |
| No. of siblings:                                                                                                                      | :  | 04 Brothers                                                                                                                                                                                                                                      |
| Parent's and GB related Info:<br>(i) Who is GB member<br>(ii) Mother's name<br>(iii) Father's name<br>(iv) GB member's info           | :: | Mother V Father<br>Most. Ajifa Khatun<br>Md. Aminul Islam<br><i>Branch</i> : Balia Thakurgaon, <i>Centre</i> # 14/Mo,<br><i>Loan no.:</i> 2893, Member since 1991,<br>First Ioan: Tk. 5,000<br>Existing Ioan: Tk. 10,000, Outstanding: Tk. 5,162 |
| Further Information:<br>(v) Who pays GB loan installment<br>(vi) Mobile lady<br>(vii) Grameen Education Loan<br>(viii) Any other loan | :  | His father pays GB Ioan installment.<br>No<br>No                                                                                                                                                                                                 |
| Education, till to date                                                                                                               | :  | Class Eight                                                                                                                                                                                                                                      |

## BRIEF HISTORY OF GB LOAN UTILIZATION BY FAMILY

- Most. Ajifa Khatun took loan amounting Tk. 5,000 from Grameen Bank in the year of 1996 for purchasing a cow.
- Gradually several times she took loan for her farm, for purchasing land, cultivation and repairing house.
- Her last loan is being used by her husband. At present she has three cows and from it's income she maintains her family.