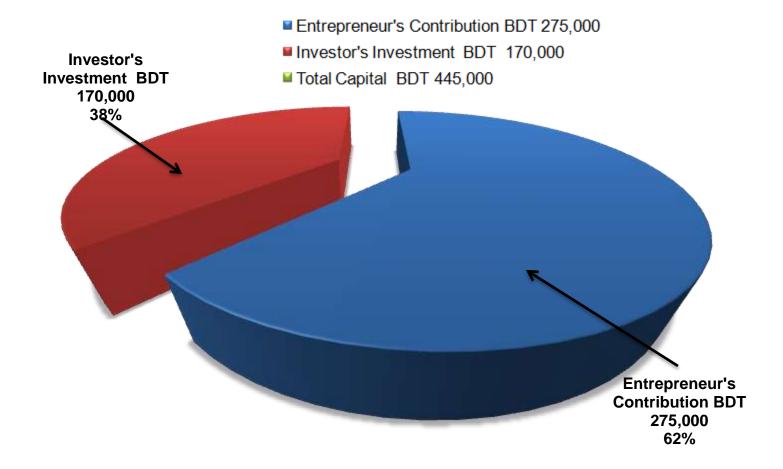

## **PROPOSED NOBIN UDYOKTA BUSINESS INFO**

| Business Name                                                | : | Refat Telecom & Studio                                                                                 |
|--------------------------------------------------------------|---|--------------------------------------------------------------------------------------------------------|
| Address/ Location                                            | : | Chowdhury Haat, Salondor, Thakurgaon                                                                   |
| Total Investment in BDT                                      | : | Tk. <b>445,000</b>                                                                                     |
| Financing                                                    |   | Self Tk. <b>275,000</b> (from existing business)<br>Required Investment Tk. <b>170,000</b> (as equity) |
| Present salary/drawings from business (estimates)            | : | Taka 6,000                                                                                             |
| Proposed Salary                                              |   | Taka 7,000                                                                                             |
| Proposed Business<br>Implementation Plan                     |   |                                                                                                        |
| (i) % of present gross profit margin                         | : | On an average 43%                                                                                      |
| (ii) Estimated % of proposed gross profit margin             | : | On an average 43%                                                                                      |
| (iii) In future risk mgt. plan<br>(from fire, disaster etc.) | : |                                                                                                        |

## PRESENT & PROPOSED INVESTMENT BREAKDOWN

| Particulars                                | Existing<br>Business (BDT) | Proposed<br>(BDT) | Total (BDT) |
|--------------------------------------------|----------------------------|-------------------|-------------|
| Investment in Equipments:                  | -                          | -                 | -           |
| Photocopy Machine -Cannon 1215, 2ps        | 97,000                     | -                 | 97,000      |
| Photocopy Machine -Toshiba Model 4560, 1ps | -                          | 105,000           | 105,000     |
| Computer (Clone)                           | 40,000                     | -                 | 40,000      |
| Printer-Cannon 2ps, Epson R230 1ps         | 30,000                     |                   | 30,000      |
| Camera- Sony Cyber shot                    | 11,000                     |                   | 11,000      |
| Camera- Nikon D5200, 24.1MP DX Format      | -                          | 65,000            | 65,000      |
| Laminating Machine                         | 4,000                      |                   | 4,000       |
| Papers, Invitation card, Photo paper etc.  | 8,000                      |                   | 8,000       |
| Decoration                                 | 25,000                     | -                 | 25,000      |
| Advance for shop                           | 60,000                     | -                 | 60,000      |
| Total Capital                              | 275,000                    | 170,000           | 445,000     |