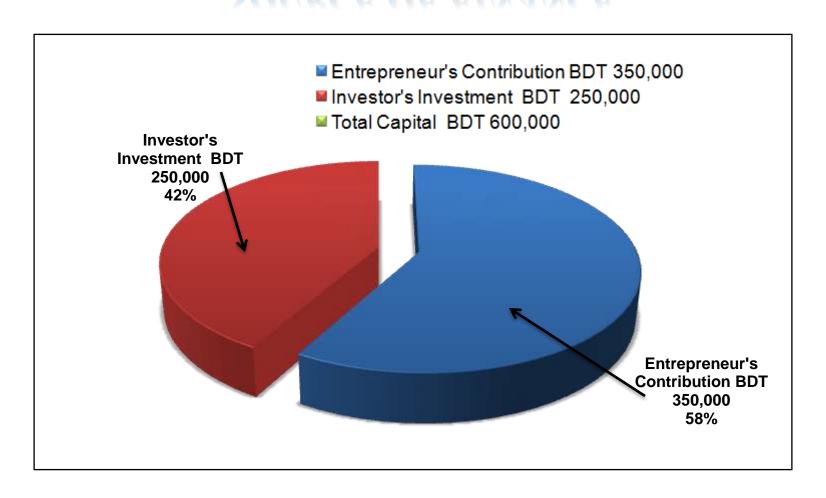

#### PRESENT & PROPOSED INVESTMENT BREAKDOWN

| Particulars                                                                  | Existing<br>Business (BDT) | Proposed<br>(BDT) | Total (BDT) |
|------------------------------------------------------------------------------|----------------------------|-------------------|-------------|
| Investment in Goods (Shirt, Pant, 3 Piece, Boys dress, Collar T Shirt etc. ) | 250,000                    | 250,000           | 500,000     |
| Decoration                                                                   | 20,000                     | -                 | 20,000      |
| Advance for shop                                                             | 80,000                     | -                 | 80,000      |
| Total Capital                                                                | 350,000                    | 250,000           | 600,000     |

#### SOURCE OF FINANCE