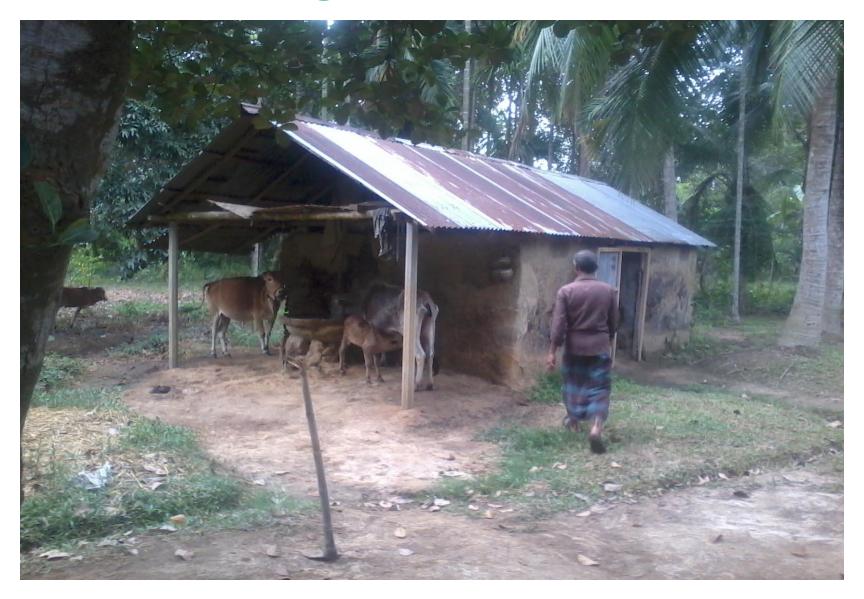

s estimated to be around average 7 lit/per cow/day & sales @Tk. 40 and will increase gradually with number of cows.
- ➤ Other than sales of milk, revenue will be generated from selling calves & cow dung.
- Assume that each cow will consume worth Tk. 47,000/- food in a year which will increase by 15% each year.
- > The cost of each milky cow will be around TK. 90,000/-

# Challenges

- Affected by metabolic disorders, respiratory, Epidemics
- Milk sales may be affected by political unrest.
- > Theft
- Unavailability of food

### Overcome

- Adequate precaution to be taken, i.e. vaccination, medicine etc;
- Proper security measures will be taken;
- Food reserve for rainy season
- Keep regular contact with Veterinary Surgeon.

### **Existing Business Photo**



# **Existing Business Photo**



# My home



### **Trade License**

|          |                                                    | বিস্মিল্লাহির রাহ্মানির রাহিম