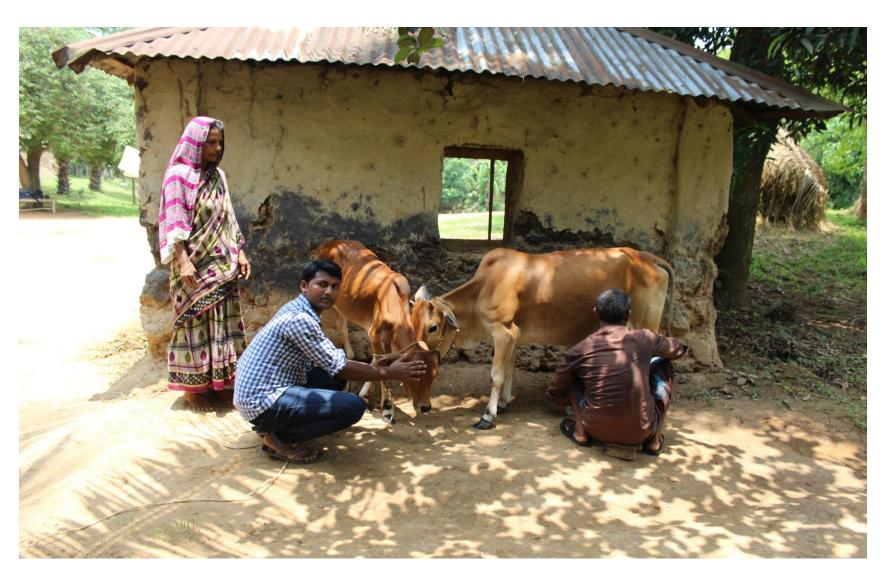

re calves).
- ➤ Milk production is estimated to be around average 7 lit/per cow/day & sales @Tk. 40 and will increase gradually with number of cows.
- ➤ Other than sales of milk, revenue will be generated from selling calves & cow dung.
- Assume that each cow will consume worth Tk. 47,000/- food in a year which will increase by 15% each year.
- > The cost of each milky cow will be around TK. 90,000/-

# Challenges

- Affected by metabolic disorders, respiratory, Epidemics
- Milk sales may be affected by political unrest.
- > Theft
- Unavailability of food

### Overcome

- Adequate precaution to be taken, i.e. vaccination, medicine etc;
- Proper security measures will be taken;
- Food reserve for rainy season
- Keep regular contact with Veterinary Surgeon.

### **Existing Business Photo**



# **Existing Business Photo**



# My home



### **Trade License**

|          |                                                    | বিস্মিল্লাহির রাহ্মানির রাহিম