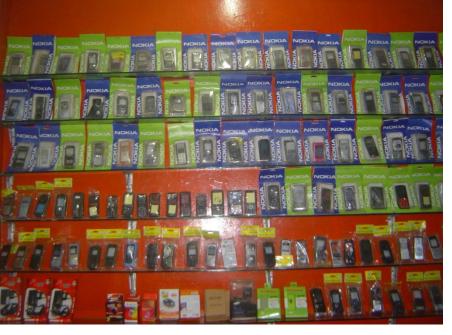

128   |
| Revenue (profit 15%)    |        |         |           |             |
| Sale Accessories        | 2,300  | 69,000  | 828,000   | 852,840     |
| Sale Parts              | 1,150  | 34,500  | 414,000   | 426,420     |
| Sale Mobile (4200 x 2 ) | 8,400  | 252,000 | 3,024,000 | 3,114,720   |
| Servicin Charge         | 800    | 24,000  | 288,000   | 296,640     |
| Total                   | 12,650 | 379,500 | 4,554,000 | 4,690,620   |
| Net Profit              |        | 19,700  | 236,400   | 243,492     |
| Investment Payback      |        |         | 1,20,000  | 1,20,000    |

#### **Risk Factor & Risk Management**

#### **Risk Factor**

- ✤ Theft.
- Political unrest (Strike & Blockade).

#### **Risk Management**

Proper Security measure will be taken.

#### **Business Picture**









# THANK YOU Grameen Shakti SamaJik Byabosha Ltd.