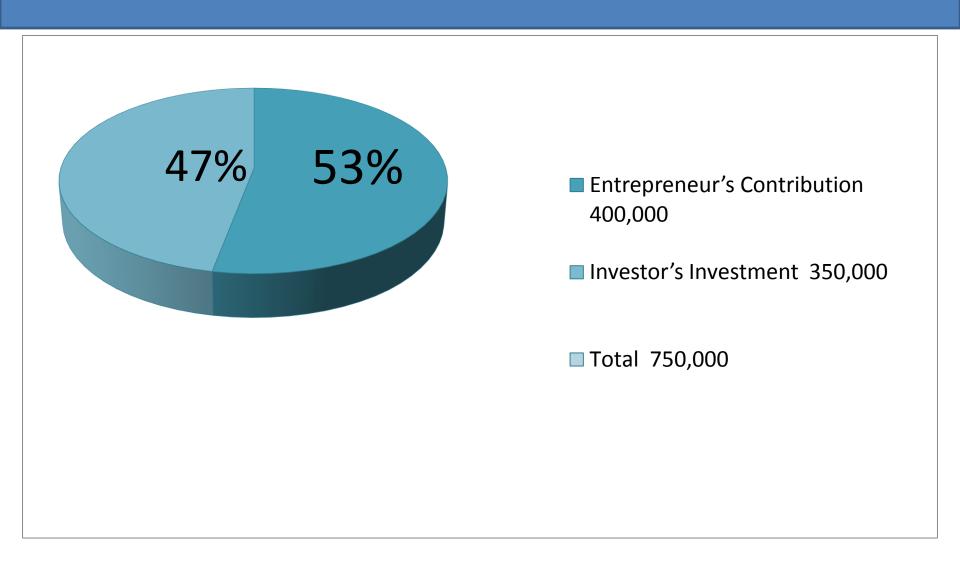

# **Investment Breakdown**

| Particulars                     | Existing | proposed | proposed<br>Total |
|---------------------------------|----------|----------|-------------------|
| Cosmetic, Baby food, stationery | 3,50,000 | 3,50,000 | 7,00,000          |
| Fridge                          | 50,000   | _        | 50,000            |
| Total                           | 4,00,000 | 3,50,000 | 7,50,000          |