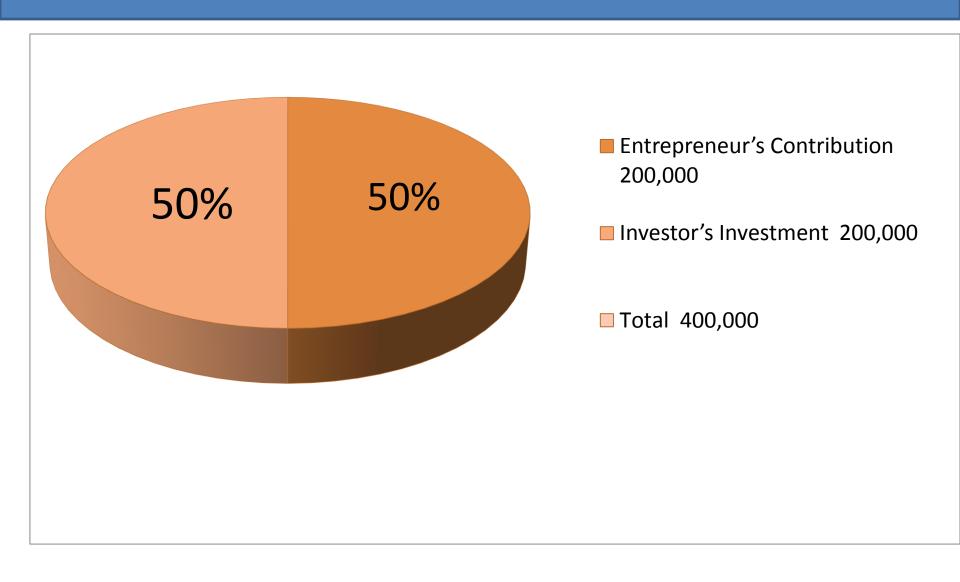

## **Investment Breakdown**

| Particulars            | Existing | proposed | proposed<br>Total |
|------------------------|----------|----------|-------------------|
| Steel, Machine,<br>etc | 2,00,000 | 2,00,000 | 4,00,000          |
| Total                  | 2,00,000 | 2,00,000 | 4,00,000          |