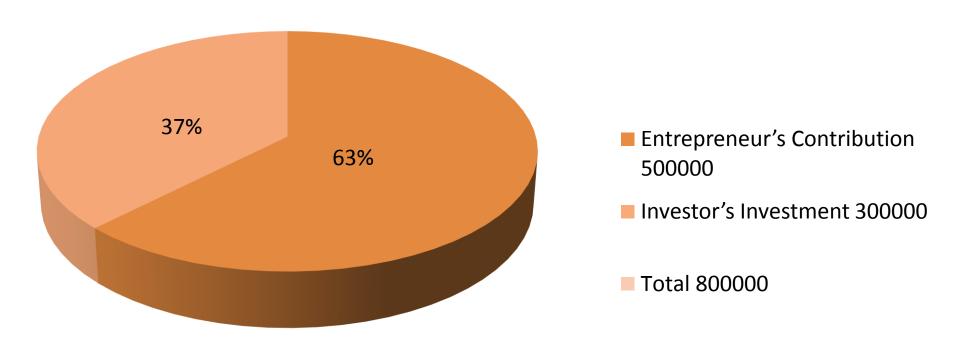

## **Investment Breakdown**

| Particulars                           | Existing | proposed | proposed Total |
|---------------------------------------|----------|----------|----------------|
| Bag, Gift Item, Toy,<br>Marriage item | 5,00,000 | 3,00,000 | 8,00,000       |
| Total                                 | 5,00,000 | 3,00,000 | 8,00,000       |

## **Means of Finance**