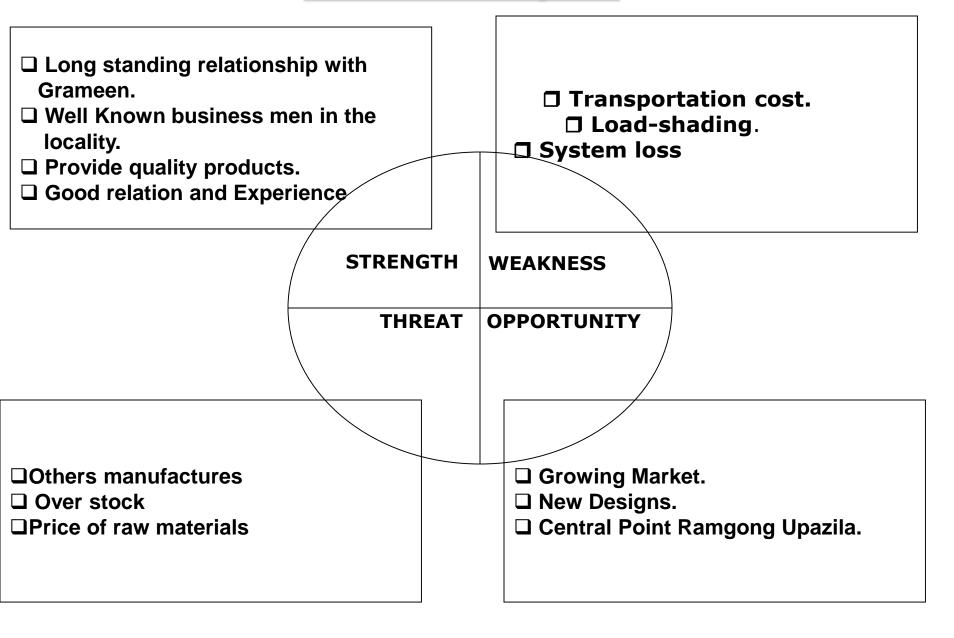

| 13,000   | 156,000    | 14000   | 168000                 | 15000   | 180000     |
| Generator bill               | 200      | 2400       | 200     | 2400                   | 250     | 3000       |
| Others                       | 1200     | 14400      | 1200    | 14400                  | 1300    | 15600      |
| Total expense                | 53,500   | 642,000    | 54500   | 654000                 | 58850   | 706200     |
| Net profit                   | 13,500   | 162,000    | 19000   | 222000                 | 24400   | 292800     |
| Pay Back                     |          | 100000     |         | 100000                 |         | 100000     |
| Retained Money               |          | 62000      |         | 122000                 |         | 192800     |

## **SWOT Analysis**



# THANK YOU

**For Further Information** 

**Grameen Trust** 

Phone No: 9017038

**Md.Rasel Hossain** 

Phone No: 01927374306