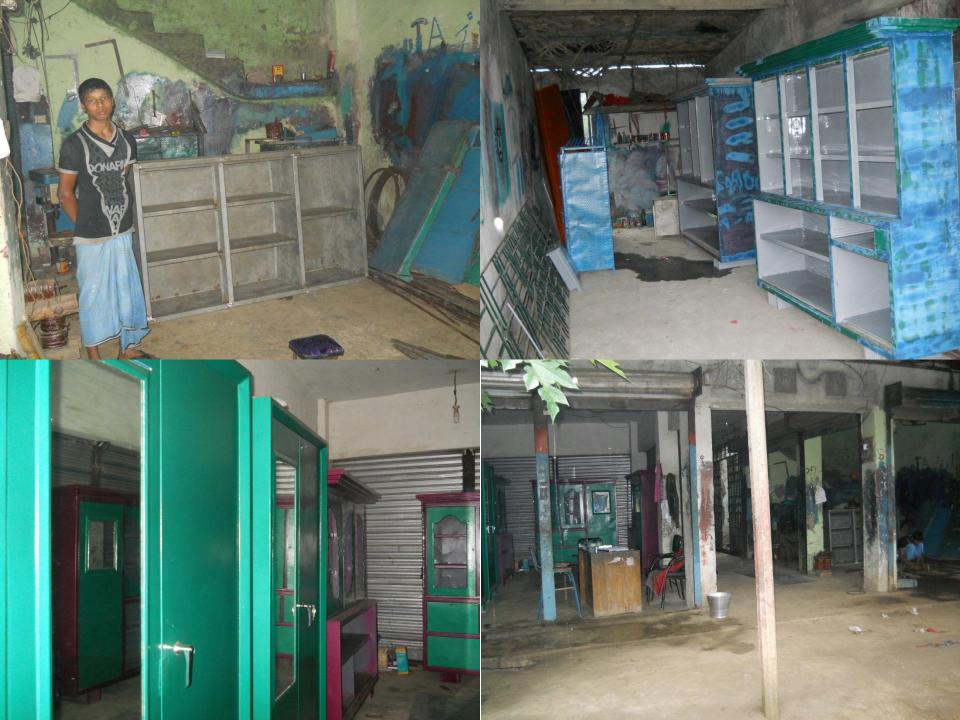

# **INTRODUCTION TO BUSINESS**

| □ Jahanara Steel (Furniture maker & Seller)                                                              |
|----------------------------------------------------------------------------------------------------------|
| Making and selling almirah, wear drop, khat, wall<br>cabinet, dressing table, windows grill, doors grill |
| etc.                                                                                                     |
| ☐Selling almirah, wear drop, khat, wall cabinet, dressing table, windows grill, doors grill etc.         |
| ☐ Address: Jahanara Steel, Balia,Chowmohoni,Ramgong,Laximpur.                                            |
| , , , , ,                                                                                                |
| ☐ Trade License: A.F.R.                                                                                  |
| ☐ Experience: 5 Years.                                                                                   |
|                                                                                                          |