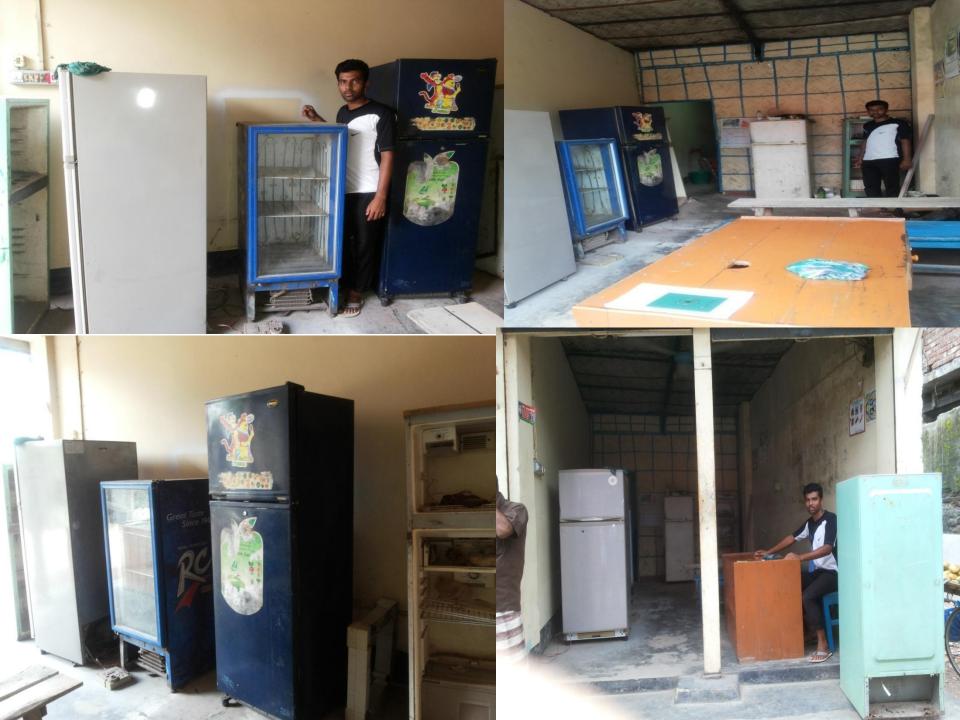

## **Project summary**

- Proposal for expansion of business
- Running a Shop with an experience of 3 Years
- Increased new Freeze & fan Items.
- Provide quality products and services to meet demand for the community

## **Project Cost**

| Shop advance | 100,000 TK. |
|--------------|-------------|
| Freeze       | 20,000 TK   |
| Equipment    | 30,000 TK   |
| Total        | 150,000 TK  |