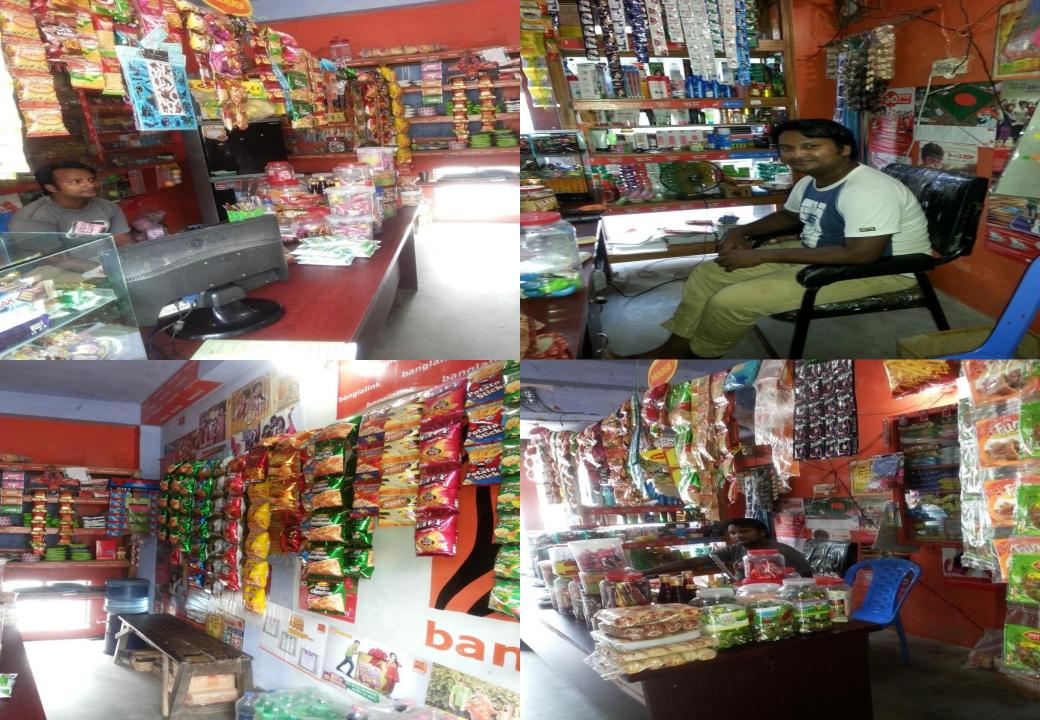

**Project summary** 

- Proposal for expansion of business
- Running a Shop with an experience of 4 Years
- Average 10 percent gain on sales
- All kinds ofCosmetic,Biscuit,Chips,Chocolate,Tea, Cigaratte,soap ,spry,sampoo,Salt,pen,khata Consumer product etc.are available

# **Existing Business**

| Particular                                                                                                                        | Daily | Monthly | Yearly    |
|-----------------------------------------------------------------------------------------------------------------------------------|-------|---------|-----------|
| Revenue                                                                                                                           |       |         |           |
| SALE<br>(Biscuit,Cosmetics,Cigaratte<br>Tea,SoftDrink,Chips,chocolate<br>,Mobile load,songdownload,<br>sim,Charger,Bkash<br>etc.) | 4,000 | 120,000 | 14,40,000 |
| Total income (10%)                                                                                                                | 400   | 12,000  | 144,000   |
| Expense                                                                                                                           |       |         |           |
| Rent                                                                                                                              |       | 1,200   | 14,400    |
| Electricity                                                                                                                       |       | 1000    | 12,000    |
| Others                                                                                                                            |       | 800     | 9,600     |
| Total Expense                                                                                                                     |       | 3,000   | 36,000    |
| Net profit                                                                                                                        |       | 9,000   | 108,000   |