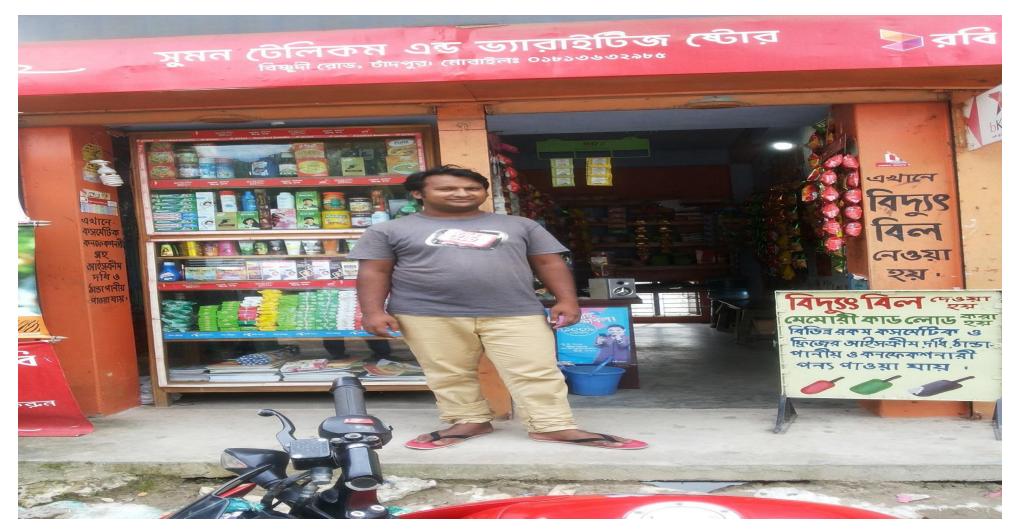

## **Sumon Telecom & Varieties store**

#### (A nobin udyokta project)

**Presented by: Md.Imran Hosen(Sumon)** 