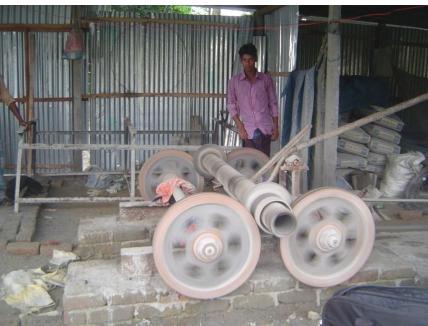

# Picture of NOBIN UDYOKTA & FATHER

#### **Project Summery**

- ✓ Running a sanitary business with an experience of five years.
- ✓ Manufacturer and seller of pier, ventilator, ring Slab, Noicha.
- ✓ Sand, concrete, also available.
- ✓ Size of pier is 7ft to 12 ft.
- ✓ Ten labor work in a day.
- ✓ Wages per labor in a day 300 TK.
- ✓ Produce 25 ring slab in a week.
- ✓ Produce 20 ventilator a day.
- ✓ Produce 10 noicha in a day.
- ✓ Cost of each noicha 140 TK without labor cost & Sales price per pier 170 TK.
- ✓ Cost of each pier 195 TK without labor cost & Sales price per pier 250 TK.
- ✓ Cost of each slab 150 TK without labor cost & Sales price per pier 200 TK.
- ✓ Cost of each ventilator 9 TK without labor cost & Sales price per pier 15 TK.
- ✓ Collects raw materials from Ghatail & Brhammonshason.
- ✓ Supplies of goods are, Kalihati, Bhuyapur, Sokhipur, Ghatail, Hamidpur.