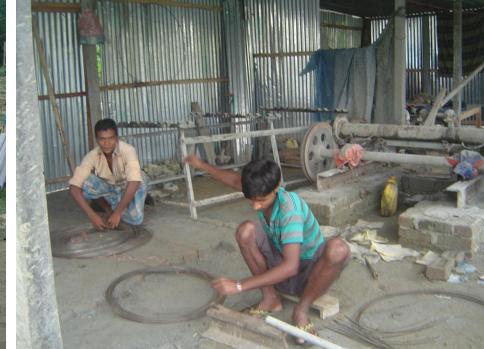

# **Business Picture**

#### **Project Summery**

- ✓ Running a sanitary business with an experience of five years.
- ✓ Manufacturer and seller of pier, ventilator, ring Slab, Noicha.
- ✓ Sand, concrete, also available.
- ✓ Size of pier is 7ft to 12 ft.
- ✓ Ten labor work in a day.
- ✓ Wages per labor in a day 300 TK.
- ✓ Produce 25 ring slab in a week.
- ✓ Produce 20 ventilator a day.
- ✓ Produce 10 noicha in a day.
- ✓ Cost of each noicha 140 TK without labor cost & Sales price per pier 170 TK.
- ✓ Cost of each pier 195 TK without labor cost & Sales price per pier 250 TK.
- ✓ Cost of each slab 150 TK without labor cost & Sales price per pier 200 TK.
- ✓ Cost of each ventilator 9 TK without labor cost & Sales price per pier 15 TK.
- ✓ Collects raw materials from Ghatail & Brhammonshason.
- ✓ Supplies of goods are, Kalihati, Bhuyapur, Sokhipur, Ghatail, Hamidpur.