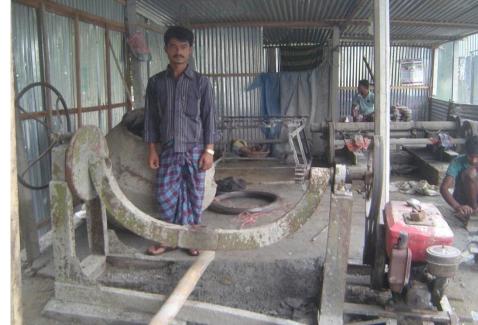

# Picture of NOBIN UDYOKTA & FATHER

#### **Project Summery**

- ✓ Running a sanitary business with an experience of five years.
- ✓ Manufacturer and seller of pier, ventilator, ring Slab, Noicha.
- ✓ Sand, concrete, also available.
- ✓ Size of pier is 7ft to 12 ft.
- ✓ Ten labor work in a day.
- ✓ Wages per labor in a day 300 TK.
- ✓ Produce 25 ring slab in a week.
- ✓ Produce 20 ventilator a day.
- ✓ Produce 10 noicha in a day.
- ✓ Cost of each noicha 140 TK without labor cost & Sales price per pier 170 TK.
- ✓ Cost of each pier 195 TK without labor cost & Sales price per pier 250 TK.
- ✓ Cost of each slab 150 TK without labor cost & Sales price per pier 200 TK.
- ✓ Cost of each ventilator 9 TK without labor cost & Sales price per pier 15 TK.
- ✓ Collects raw materials from Ghatail & Brhammonshason.
- ✓ Supplies of goods are, Kalihati, Bhuyapur, Sokhipur, Ghatail, Hamidpur.