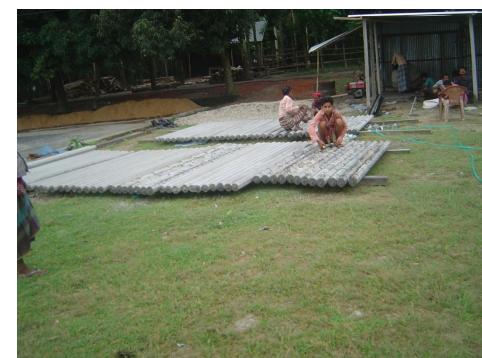

# **Business Picture**

#### **Project Summery**

- ✓ Running a sanitary business with an experience of five years.
- ✓ Manufacturer and seller of pier, ventilator, ring Slab, Noicha.
- ✓ Sand, concrete, also available.
- ✓ Size of pier is 7ft to 12 ft.
- ✓ Ten labor work in a day.
- ✓ Wages per labor in a day 300 TK.
- ✓ Produce 25 ring slab in a week.
- ✓ Produce 20 ventilator a day.
- ✓ Produce 10 noicha in a day.
- ✓ Cost of each noicha 140 TK without labor cost & Sales price per pier 170 TK.
- ✓ Cost of each pier 195 TK without labor cost & Sales price per pier 250 TK.
- ✓ Cost of each slab 150 TK without labor cost & Sales price per pier 200 TK.
- ✓ Cost of each ventilator 9 TK without labor cost & Sales price per pier 15 TK.
- ✓ Collects raw materials from Ghatail & Brhammonshason.
- ✓ Supplies of goods are, Kalihati, Bhuyapur, Sokhipur, Ghatail, Hamidpur.