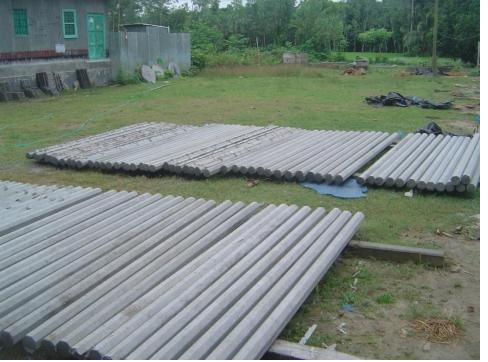

# **Business Picture**

#### **Project Summery**

- ✓ Running a sanitary business with an experience of five years.
- ✓ Manufacturer and seller of pier, ventilator, ring Slab, Noicha.
- ✓ Sand, concrete, also available.
- ✓ Size of pier is 7ft to 12 ft.
- ✓ Ten labor work in a day.
- ✓ Wages per labor in a day 300 TK.
- ✓ Produce 25 ring slab in a week.
- ✓ Produce 20 ventilator a day.
- ✓ Produce 10 noicha in a day.
- ✓ Cost of each noicha 140 TK without labor cost & Sales price per pier 170 TK.
- ✓ Cost of each pier 195 TK without labor cost & Sales price per pier 250 TK.
- ✓ Cost of each slab 150 TK without labor cost & Sales price per pier 200 TK.
- ✓ Cost of each ventilator 9 TK without labor cost & Sales price per pier 15 TK.
- ✓ Collects raw materials from Ghatail & Brhammonshason.
- ✓ Supplies of goods are, Kalihati, Bhuyapur, Sokhipur, Ghatail, Hamidpur.