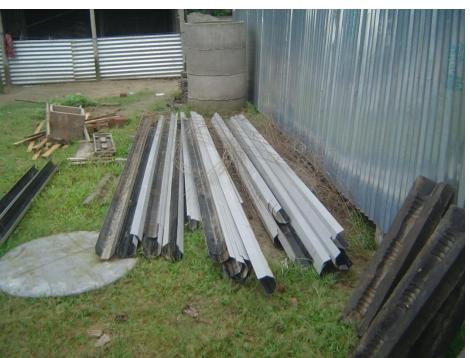

# **Business Picture**

#### **Project Summery**

- ✓ Running a sanitary business with an experience of five years.
- ✓ Manufacturer and seller of pier, ventilator, ring Slab, Noicha.
- ✓ Sand, concrete, also available.
- ✓ Size of pier is 7ft to 12 ft.
- ✓ Ten labor work in a day.
- ✓ Wages per labor in a day 300 TK.
- ✓ Produce 25 ring slab in a week.
- ✓ Produce 20 ventilator a day.
- ✓ Produce 10 noicha in a day.
- ✓ Cost of each noicha 140 TK without labor cost & Sales price per pier 170 TK.
- ✓ Cost of each pier 195 TK without labor cost & Sales price per pier 250 TK.
- ✓ Cost of each slab 150 TK without labor cost & Sales price per pier 200 TK.
- ✓ Cost of each ventilator 9 TK without labor cost & Sales price per pier 15 TK.
- ✓ Collects raw materials from Ghatail & Brhammonshason.
- ✓ Supplies of goods are, Kalihati, Bhuyapur, Sokhipur, Ghatail, Hamidpur.