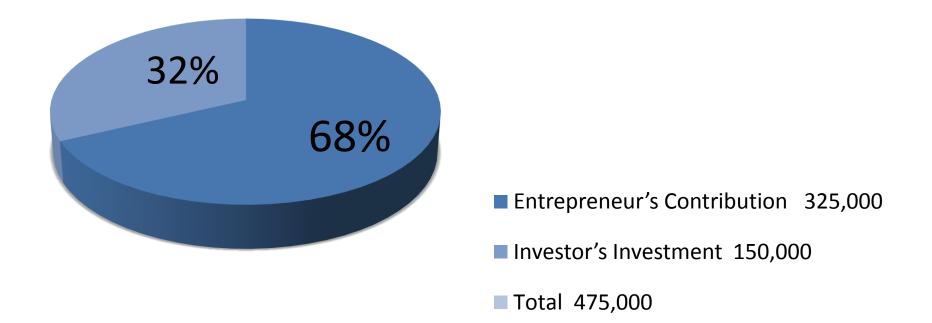

## **Investment Breakdown**

| Particulars | Existing | proposed | proposed<br>Total |
|-------------|----------|----------|-------------------|
| Steel, Sand | 20,000   | 50,000   | 70,000            |
| Cement      | 20,000   | 75,000   | 95,000            |
| Stone       | 10,000   | 25,000   | 35,000            |
| Machine     | 2,25,000 | _        | 2,25,000          |
| Forma,      | 50,000   | -        | 50,000            |
| Steel       |          |          |                   |
| Total       | 3,25,000 | 1,50,000 | 4,75000           |

#### **Means of Finance**