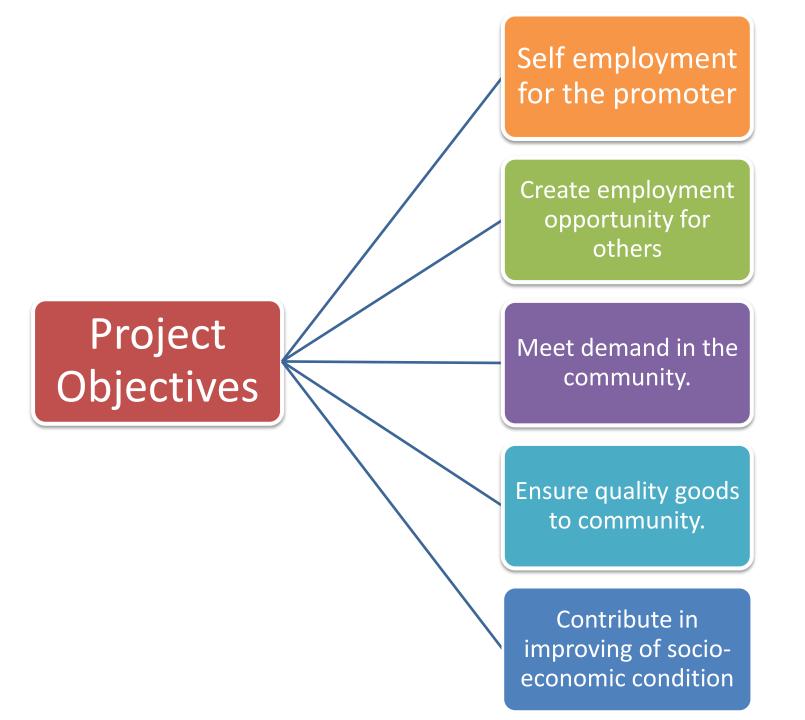

Five years.
- ✓ All kinds of Consumer product, like; Rice, flour, Pulse, drinks, Biscuit, Soap, Oil etc. are available.
- ✓ Average ten percent gain on sales.
- √ The shop is situated in own house.

#### **Investment Breakdown**

| Particulars                    | Existing | proposed | proposed<br>Total |
|--------------------------------|----------|----------|-------------------|
| Rice                           | 30,000   | 35,000   | 65,000            |
| Oil, Flour, Sugar              | 20,000   | 15,000   | 35,000            |
| Soap & Washing powder          | 15,000   | 15,000   | 30,000            |
| Biscuit, Chips,<br>Drinks Etc. | 35,000   | 35,000   | 70,000            |
| Total                          | 1,00,000 | 1,00,000 | 2,00,000          |

#### **Means of Finance**





# **Existing Business**

| BDT(TK)                       |         |           |        |  |  |  |
|-------------------------------|---------|-----------|--------|--|--|--|
| Particular                    | Monthly | Yearly    | Yearly |  |  |  |
| Expense                       |         |           |        |  |  |  |
| Purchase Rice (10 bag x 2000) | 20,000  | 240,000   |        |  |  |  |
| Purchase Oil, Flour, Sugar    | 21,000  | 252,000   |        |  |  |  |
| Purchase Soap, washing Powder | 10,000  | 120,000   |        |  |  |  |
| Purchase Pulse (all)          | 15,000  | 180,000   |        |  |  |  |
| Purchase Drinks, Biscuit Etc. | 35,000  | 420,000   |        |  |  |  |
| Electricity                   | 300     | 3,600     |        |  |  |  |
| Others                        |