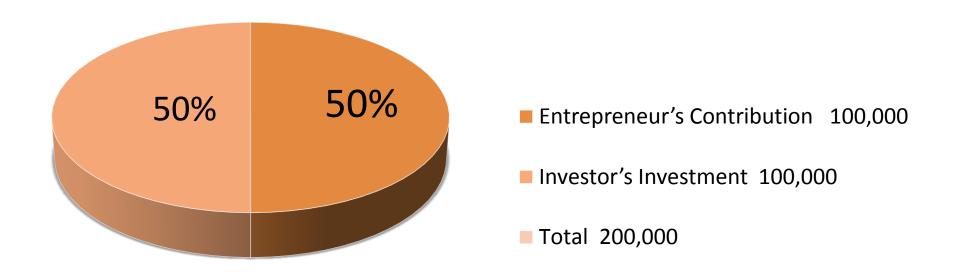

#### **Investment Breakdown**

| Particulars                    | Existing | proposed | proposed<br>Total |
|--------------------------------|----------|----------|-------------------|
| Rice                           | 30,000   | 35,000   | 65,000            |
| Oil, Flour, Sugar              | 20,000   | 15,000   | 35,000            |
| Soap & Washing powder          | 15,000   | 15,000   | 30,000            |
| Biscuit, Chips,<br>Drinks Etc. | 35,000   | 35,000   | 70,000            |
| Total                          | 1,00,000 | 1,00,000 | 2,00,000          |

#### **Means of Finance**