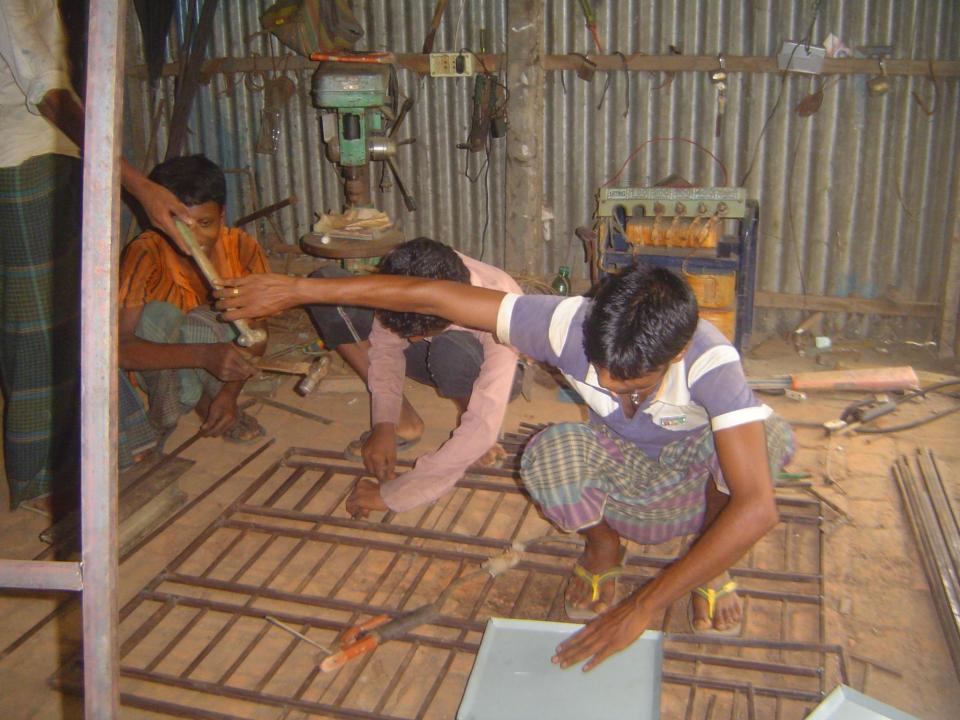

#### PROPOSED NOBIN UDYOKTA BUSINESS INFO

| Business Name                                     | : | BHAI BHAI ENGINEERING WORKSHOP                                                                                                                                                                                                                                                                                                                                                                                                                                                    |
|---------------------------------------------------|---|-----------------------------------------------------------------------------------------------------------------------------------------------------------------------------------------------------------------------------------------------------------------------------------------------------------------------------------------------------------------------------------------------------------------------------------------------------------------------------------|
| Location                                          | : | Hatia Bazar                                                                                                                                                                                                                                                                                                                                                                                                                                                                       |
| Total Investment in BDT                           | : | 3,80,000 taka                                                                                                                                                                                                                                                                                                                                                                                                                                                                     |
| Financing                                         | : | Self BDT 2,30,000 (from existing business) 61% Required Investment BDT 1,50,000 (as equity) 39%                                                                                                                                                                                                                                                                                                                                                                                   |
| Present salary/drawings from business (estimates) | : | 8,000 Taka                                                                                                                                                                                                                                                                                                                                                                                                                                                                        |
| Proposed Salary                                   | : | 10,000 Taka                                                                                                                                                                                                                                                                                                                                                                                                                                                                       |
| Implementation                                    | : | <ul> <li>The business is planned to be scaled up by investment in existing goods like; Collapse Gate, Steel window, Window Grill, Door, Steel Almirah, Showcase etc.</li> <li>Average 30% gain on sales.</li> <li>The Business will be increase from the second year 5% gradually.</li> <li>The business is operating by entrepreneur. Existing seven labor.</li> <li>After getting equity fund two labor will be appointed.</li> <li>Agreed grace period is 4 months.</li> </ul> |

# Strength

Employment: Self: 01 Family:0 Others: 09

Experience & Skill: 6 Years Quality goods & services;

Skill and experience;