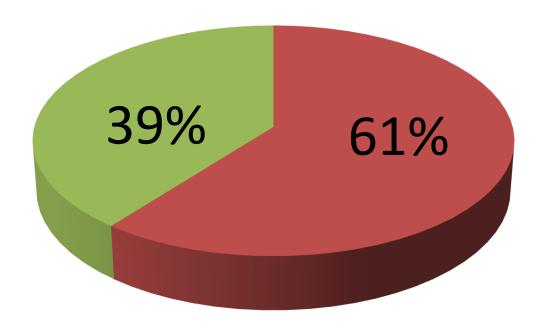

#### PROPOSED NOBIN UDYOKTA BUSINESS INFO

| Business Name                                     | : | BHAI BHAI ENGINEERING WORKSHOP                                                                                                                                                                                                                                                                                                                                                                                                                                                    |
|---------------------------------------------------|---|-----------------------------------------------------------------------------------------------------------------------------------------------------------------------------------------------------------------------------------------------------------------------------------------------------------------------------------------------------------------------------------------------------------------------------------------------------------------------------------|
| Location                                          | : | Hatia Bazar                                                                                                                                                                                                                                                                                                                                                                                                                                                                       |
| Total Investment in BDT                           | : | 3,80,000 taka                                                                                                                                                                                                                                                                                                                                                                                                                                                                     |
| Financing                                         | : | Self BDT 2,30,000 (from existing business) 61% Required Investment BDT 1,50,000 (as equity) 39%                                                                                                                                                                                                                                                                                                                                                                                   |
| Present salary/drawings from business (estimates) | : | 8,000 Taka                                                                                                                                                                                                                                                                                                                                                                                                                                                                        |
| Proposed Salary                                   | : | 10,000 Taka                                                                                                                                                                                                                                                                                                                                                                                                                                                                       |
| Implementation                                    | : | <ul> <li>The business is planned to be scaled up by investment in existing goods like; Collapse Gate, Steel window, Window Grill, Door, Steel Almirah, Showcase etc.</li> <li>Average 30% gain on sales.</li> <li>The Business will be increase from the second year 5% gradually.</li> <li>The business is operating by entrepreneur. Existing seven labor.</li> <li>After getting equity fund two labor will be appointed.</li> <li>Agreed grace period is 4 months.</li> </ul> |

#### **INVESTMENT BREAKDOWN**

| Particulars                      | Existing | Proposed | Proposed<br>Total |
|----------------------------------|----------|----------|-------------------|
| Steel Sheet                      | 60,000   | 75,000   | 1,35,000          |
| Steel curve machine              | 30,000   | 1        | 30,000            |
| Steel bar, Schaller bar, Jed bar | 60,000   | 75,000   | 1,35,000          |
| Wielding Machine & Drill Machine | 30,000   | -        | 30,000            |
| Security                         | 50,000   | -        | 50,000            |
| Total                            | 2,30,000 | 1,50,000 | 3,80,000          |