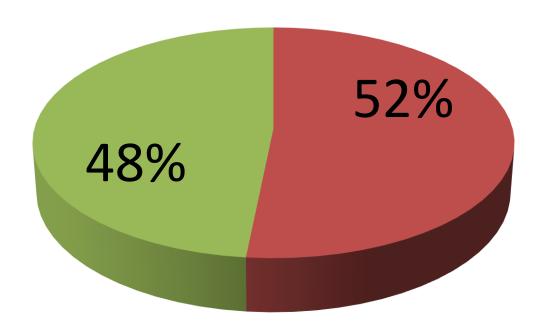

#### PROPOSED NOBIN UDYOKTA BUSINESS INFO

| Business Name                                     | : | SIKDER ENGINEERING WORKSHOP                                                                                                                                                                                                                                                                                                                                                                                                                                                                                                                                                |
|---------------------------------------------------|---|----------------------------------------------------------------------------------------------------------------------------------------------------------------------------------------------------------------------------------------------------------------------------------------------------------------------------------------------------------------------------------------------------------------------------------------------------------------------------------------------------------------------------------------------------------------------------|
| Location                                          | : | Near Elenga bus stand                                                                                                                                                                                                                                                                                                                                                                                                                                                                                                                                                      |
| Total Investment in BDT                           | : | 3,10,000 taka                                                                                                                                                                                                                                                                                                                                                                                                                                                                                                                                                              |
| Financing                                         | : | Self BDT 1,60,000 (from existing business) 52%                                                                                                                                                                                                                                                                                                                                                                                                                                                                                                                             |
|                                                   |   | Required Investment BDT 1,50,000 (as equity) 48%                                                                                                                                                                                                                                                                                                                                                                                                                                                                                                                           |
| Present salary/drawings from business (estimates) | : | 8,000 Taka                                                                                                                                                                                                                                                                                                                                                                                                                                                                                                                                                                 |
| Proposed Salary                                   | : | 8,000 Taka                                                                                                                                                                                                                                                                                                                                                                                                                                                                                                                                                                 |
| Implementation                                    | : | <ul> <li>■The business is planned to be scaled up by investment in existing goods like; Collapse Gate, Steel window, Window Grill, Door etc.</li> <li>■After getting equity fund Steel Almirah, Showcase etc will be produce.</li> <li>■Average 30% gain on sales.</li> <li>■The Business will be increase from the second year 5% gradually.</li> <li>■The business is operating by entrepreneur. Existing four labor.</li> <li>■After getting equity fund three labor will be appointed for Almirah, Showcase etc.</li> <li>■Agreed grace period is 4 months.</li> </ul> |