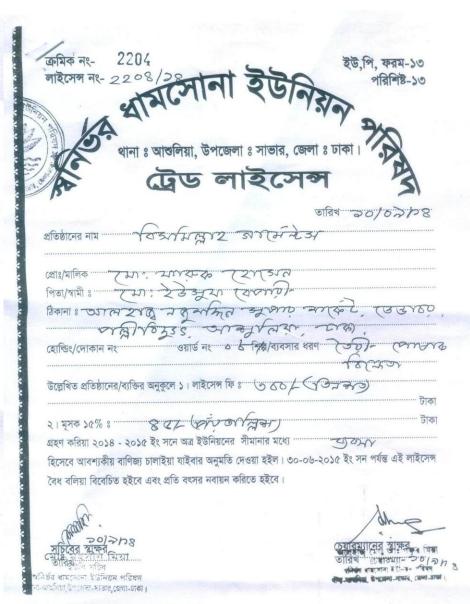

ত্র দলিল পড়িয়া ও গুনিয়া উহার মর্ম অবগত হইয়া আমরা উভয় পক্ষ সহি সম্পাদন করিয়া দিলাম। ইতি তাং-

সাক্ষীগনের স্বাক্ষর ঃ

Der Constance of the order

0175 LAFER

দ্বিতীয় পক্ষ (ভাডাটিয়া)

### **NU NID CARD & Trade License**



#### গণপ্রজাতন্ত্রী বাংলাদেশ সরকার

Government of the People's Republic of Bangladesh

NATIONAL ID CARD / जाजीय পরিচয় পত



মোঃ ফারুক হোসেন

Name: Md Faruk Hossain

পিতা: মোঃ ইউসুফ বেপারী

মাতা: মনোয়ারা বেগম

Date of Birth: 01 Feb 1980

ID NO: 2617239816306

এই কার্ডটি গণপ্রজাতন্ত্রী বাংলাদেশ সরকারের সম্পত্তি। কার্ডটি ব্যবহারকারী ব্যতীত অন্য কোথাও পাওয়া গেলে নিকটস্থ পোষ্ট অফিসে জমা দেয়ার জন্য অনুরোধ করা হলো।

ঠিকানা: গ্রাম/রাস্তা: এনায়েতপুর, পলাশবাড়ী, ডাকঘর: মির্জানগর - ১৩৪৪, সাভার, ঢাকা

Rabbing

প্রদানকারী কর্তৃপক্ষের স্বাক্ষর

প্রদানের তারিখ: ০৪/০৫/২০০৮





## NU Bank Account no UCBL CD 0092-0011100001563



# THANK YOU