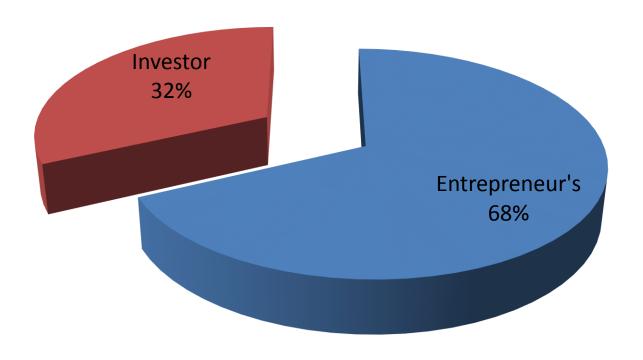

| PROPOSED NOBIN UDYOKTA BUSINESS INFO              |   |                                                                                                                                                         |  |  |  |  |  |
|---------------------------------------------------|---|---------------------------------------------------------------------------------------------------------------------------------------------------------|--|--|--|--|--|
| Business Name                                     | : | Bismillah Garments                                                                                                                                      |  |  |  |  |  |
| Address/ Location                                 | : | Al-haz Nazomuddin Supper Market, Eidgah Road,<br>Dendabor, P.O Savar Cantonment, P.S. Ashulia, Dhaka.                                                   |  |  |  |  |  |
| Total Investment in BDT                           | : | BDT 9,50,000/-                                                                                                                                          |  |  |  |  |  |
| Financing                                         | : | Self BDT 6,50,000 (from existing business) 68 % Required Investment BDT 3,00,000/- (as equity) 32%                                                      |  |  |  |  |  |
| Present salary/drawings from business (estimates) | • | BDT 8,000/-(Eight thousand)                                                                                                                             |  |  |  |  |  |
| Proposed Salary                                   |   | BDT 10,000/- (Ten thousand)                                                                                                                             |  |  |  |  |  |
| Proposed Business Implementation Plan             | : | The business is planned to be scaled up by investment in existing products like Shirt, T -Shirt, Pant, Jeans pant, kids cloths, Three quarter pant etc. |  |  |  |  |  |
|                                                   | I |                                                                                                                                                         |  |  |  |  |  |

### PRESENT & PROPOSED INVESTMENT BREAKDOWN

| Particulars                                                                                                      | Existing Business (BDT) (1) | Proposed<br>(BDT)<br>(2) | Total (BDT)<br>(1+2) |
|------------------------------------------------------------------------------------------------------------------|-----------------------------|--------------------------|----------------------|
| Investments in different categories:                                                                             |                             |                          |                      |
| (i) Different kind of stock items. Shirt, T -<br>Shirt, Pant, Jeans pant, kids cloths,<br>Three quarter pant etc | 3,90,000                    | 3,00,000                 | 6,90.000             |
| (ii) Furniture and decoration                                                                                    | 1,00,000                    | -                        | 1,00,000             |
| (iii) Others( Advance for house Rent)                                                                            | 1,50,000                    | -                        | 1,50,000             |
| (iv) Debtors                                                                                                     | 90,000                      |                          | 90,000               |
| (v) Creditors                                                                                                    | (-)80,000                   |                          | (-)80,000            |
| Total Capital                                                                                                    | 6,50,000                    | 3,00,000/-               | 9,50,000             |