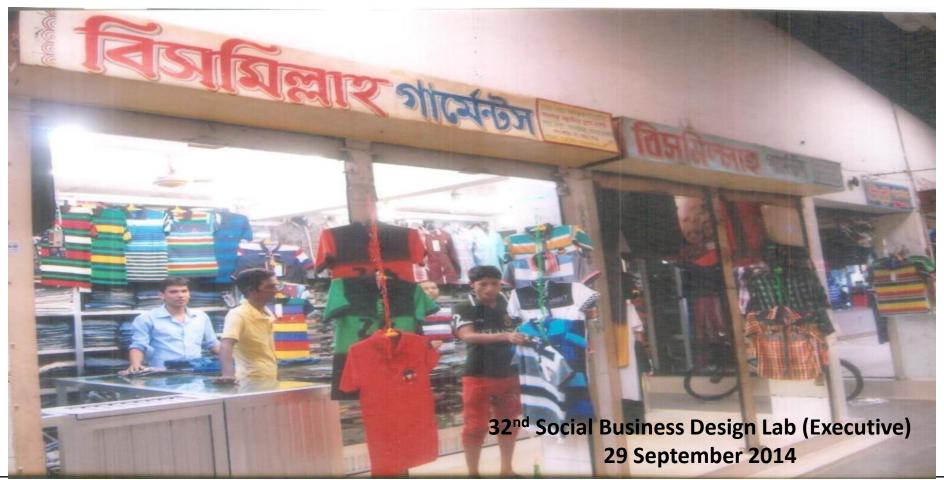

# Proposed NU Business Name:Bismillah Garments

NU Identified by: MD. Mizanur Rahman
Project Visited, verified & Prepared by: Shyamal Mitra
GRAMEEN SHAKTI

( A Nobin Udyokta Project) Presented by: MD Faruk Hossain

| PROPOSED NOBIN UDYOKTA BUSINESS INFO              |   |                                                                                                                                                         |  |  |  |  |  |
|---------------------------------------------------|---|---------------------------------------------------------------------------------------------------------------------------------------------------------|--|--|--|--|--|
| Business Name                                     | : | Bismillah Garments                                                                                                                                      |  |  |  |  |  |
| Address/ Location                                 | : | Al-haz Nazomuddin Supper Market, Eidgah Road,<br>Dendabor, P.O Savar Cantonment, P.S. Ashulia, Dhaka.                                                   |  |  |  |  |  |
| Total Investment in BDT                           | : | BDT 9,50,000/-                                                                                                                                          |  |  |  |  |  |
| Financing                                         | : | Self BDT 6,50,000 (from existing business) 68 % Required Investment BDT 3,00,000/- (as equity) 32%                                                      |  |  |  |  |  |
| Present salary/drawings from business (estimates) | • | BDT 8,000/-(Eight thousand)                                                                                                                             |  |  |  |  |  |
| Proposed Salary                                   |   | BDT 10,000/- (Ten thousand)                                                                                                                             |  |  |  |  |  |
| Proposed Business Implementation Plan             | : | The business is planned to be scaled up by investment in existing products like Shirt, T -Shirt, Pant, Jeans pant, kids cloths, Three quarter pant etc. |  |  |  |  |  |
|                                                   | I |                                                                                                                                                         |  |  |  |  |  |