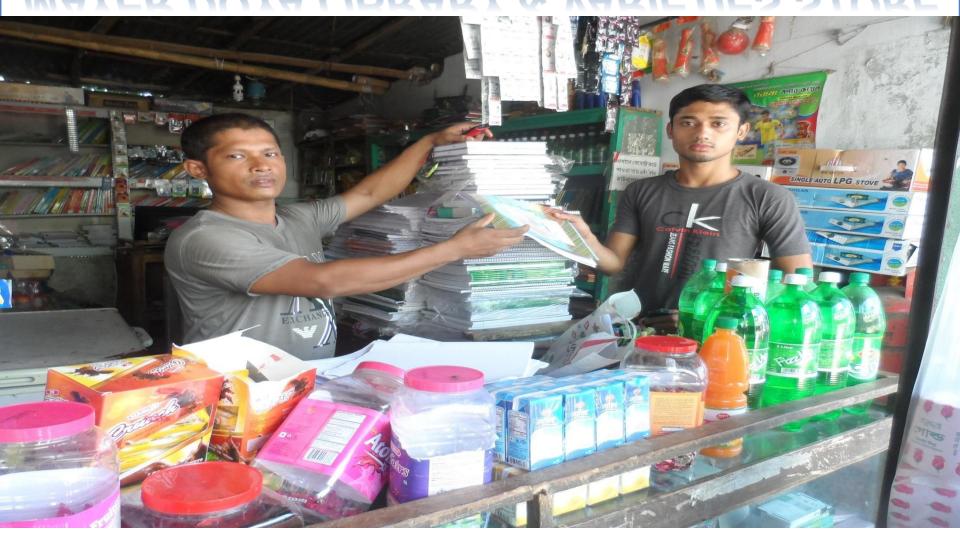

## MAYER DOYA LIBRARY & VARIETIES STORE



NU identified and PP prepared by- Abu Musa Bhuiyan

Project Visited by: Mr. Nazrul Islam

Project finalized by: GT SB unit

(A Nobin Udyokta project)
Presented by: Yeasin Sardar

### BRIEF BIO OF THE PROPOSED NOBIN UDYOKTA

| Name                                                                                                                                                      | :  | Yeasin Sardar              |
|-----------------------------------------------------------------------------------------------------------------------------------------------------------|----|----------------------------|
| Age                                                                                                                                                       | :  | 28 Years