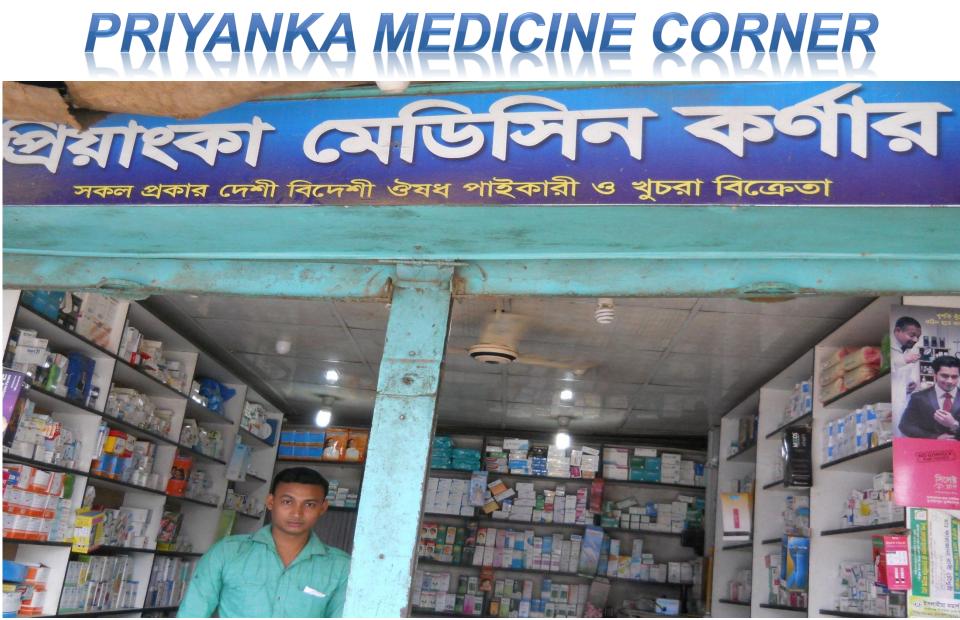

### **PROPOSED NOBIN UDYOKTA BUSINESS INFO**

| Business Name                                                                                                                                                                                                 | : | PRIYANKA MEDICINE CORNER                                                                              |
|---------------------------------------------------------------------------------------------------------------------------------------------------------------------------------------------------------------|---|-------------------------------------------------------------------------------------------------------|
| Address/ Location                                                                                                                                                                                             | : | Sonaimuri Road ,Ramgonj, Laxmipur.                                                                    |
| Total Investment in BDT                                                                                                                                                                                       | : | 40000/-                                                                                               |
| Financing                                                                                                                                                                                                     | : | Self BDT 200000/- (from existing business) 50. %<br>Required Investment BDT 200000/- (as equity) 50 % |
| Present salary/drawings from business (estimates)                                                                                                                                                             | : | 6500/-                                                                                                |
| Proposed Salary                                                                                                                                                                                               |   | 7000/-                                                                                                |
| <ul> <li>Proposed Business</li> <li>Implementation Plan</li> <li>(i) % of present gross profit margin</li> <li>(ii) Estimated % of proposed gross profit margin</li> <li>(iii) Agreed grace period</li> </ul> | : | 12.5%<br>12.5%<br>02 months.                                                                          |
|                                                                                                                                                                                                               |   |                                                                                                       |

# **Project Summary**

- Udoykta runs medicine business with an experience of 7 years.
- Udoykta wants to expand his medicine business by built-in Doctor's chamber.
- The Business will operate by entrepreneur.
- Target customers are local people Sonapur , Ramgong.
- Udoykta is studying in R.M.P course at Miazdi, Noakhali.