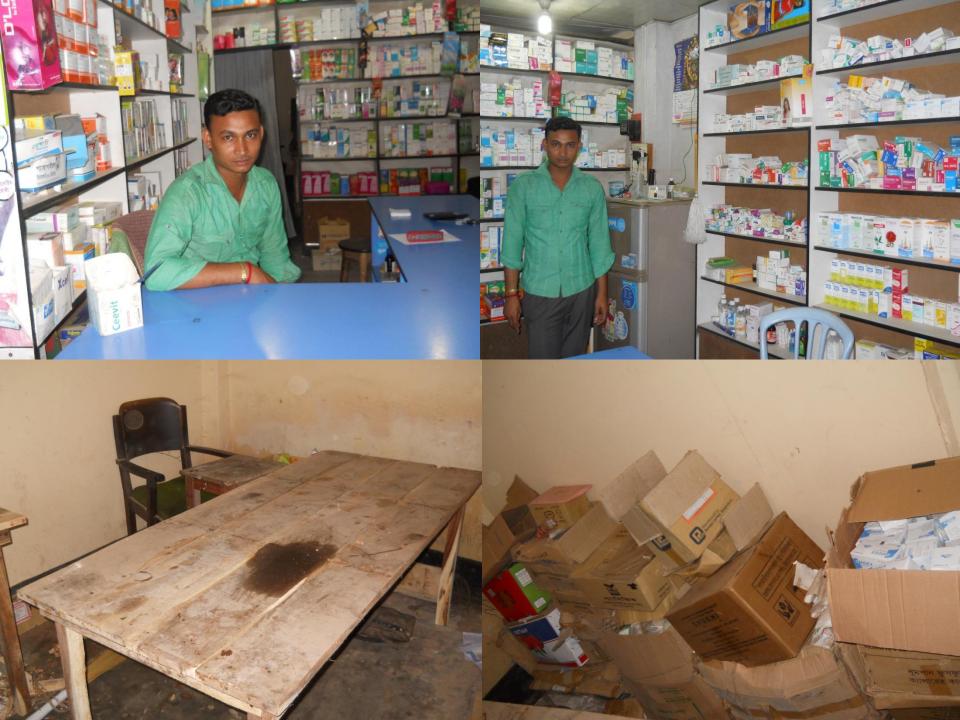

### BRIEF BIO OF THE PROPOSED NOBIN UDYOKTA (CONT...)

| Present Occupation                        | : | Medicine business                                                                                       |
|-------------------------------------------|---|---------------------------------------------------------------------------------------------------------|
| Business Experiences and<br>Training Info |   | 7 years<br>Studying in R.M.P course at Miazdi,Noakhali.<br>Trade License: 2473<br>Drug License: 20188/A |
| Other Own/Family Sources of Income        | : | Agriculture                                                                                             |
| Other Own/Family Sources of Liabilities   | : | N/A                                                                                                     |
| NU Project Source/Reference               | : | GT Ramgonj Unit Office, Laxmipur.                                                                       |

#### PRESENT & PROPOSED INVESTMENT BREAKDOWN

| Particula                                                                                                                                                                                                                                      | ırs                                           | Existing Business<br>(BDT)<br>(1) | Proposed<br>(BDT)<br>(2) | Total (BDT)<br>(1+2) |
|------------------------------------------------------------------------------------------------------------------------------------------------------------------------------------------------------------------------------------------------|-----------------------------------------------|-----------------------------------|--------------------------|----------------------|
| Investments in different categorie                                                                                                                                                                                                             | s:                                            |                                   |                          |                      |
| Different kind of stock items (Exi<br>Advance<br>Furniture<br>Refrigerator + Stabilizer<br>Tablet/capsule<br>(paracitamale group & others)-<br>Anti-biotic (tablet + capsule)<br>Syrup<br>Omeprazole group<br>Surgical item<br>Ketorolac Group | 200,000                                       |                                   |                          |                      |
| Saline + Injection<br>Ointment , Cream & Drop<br>Vitamin & other Stock items                                                                                                                                                                   | -10000/-<br>-10000/-<br>-10000/-<br>- 10000/- |                                   |                          |                      |
| <u>Proposed item</u><br>Anti-biotic (tablet , capsule , syru<br>Anti-alcer (omeprazole , esomep<br>pantoprazole )<br>Syrup + Saline (ciprofloxacin , aze<br>, erythromycin)<br>Injection & other surgical item                                 | razole , rebiprazole ,<br>-50,000/-           |                                   | 200,000                  |                      |
| Total Capi                                                                                                                                                                                                                                     | ital                                          |                                   |                          | 400,000/-            |