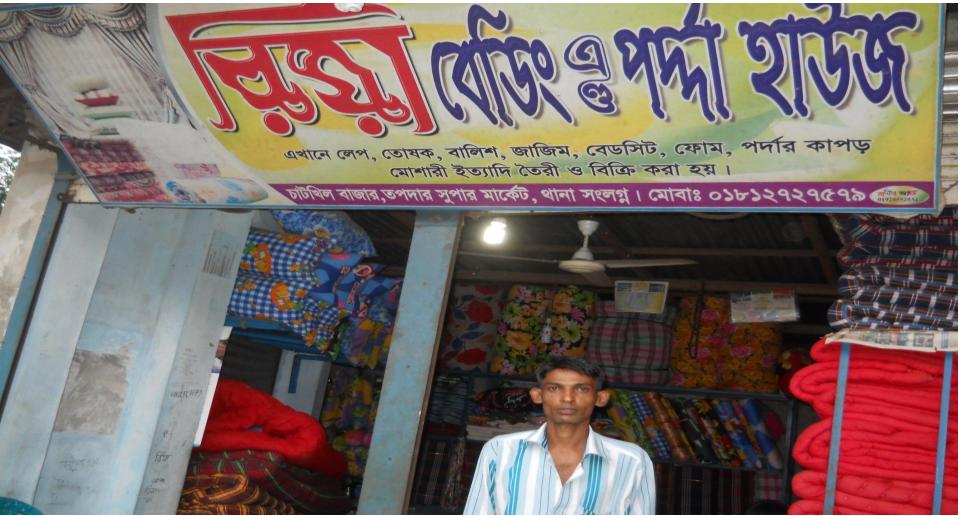

#### **PROPOSED NOBIN UDYOKTA BUSINESS INFO**

| Business Name                                     | : | Riya Bedding and Porda House                                                                       |
|---------------------------------------------------|---|----------------------------------------------------------------------------------------------------|
| Address/ Location                                 | : | Chatkhil Bazar, Topder Super Market, Near to Thana.Chatkhil, Noakhali.                             |
| Total Investment in BDT                           | : | 500,000/-                                                                                          |
| Financing                                         | : | Self BDT 250,000 (from existing business) 50 %<br>Required Investment BDT 250,000 (as equity) 50 % |
| Present salary/drawings from business (estimates) | : | 7,000                                                                                              |
| Proposed Salary                                   |   | 9,000                                                                                              |
| Proposed Business<br>Implementation Plan          |   |                                                                                                    |
| (i) % of present gross profit margin              | : | 50%                                                                                                |
| (ii) Estimated % of proposed gross profit margin  | : | 50%                                                                                                |
| (iii) Agreed grace period                         | : | 02 months.                                                                                         |