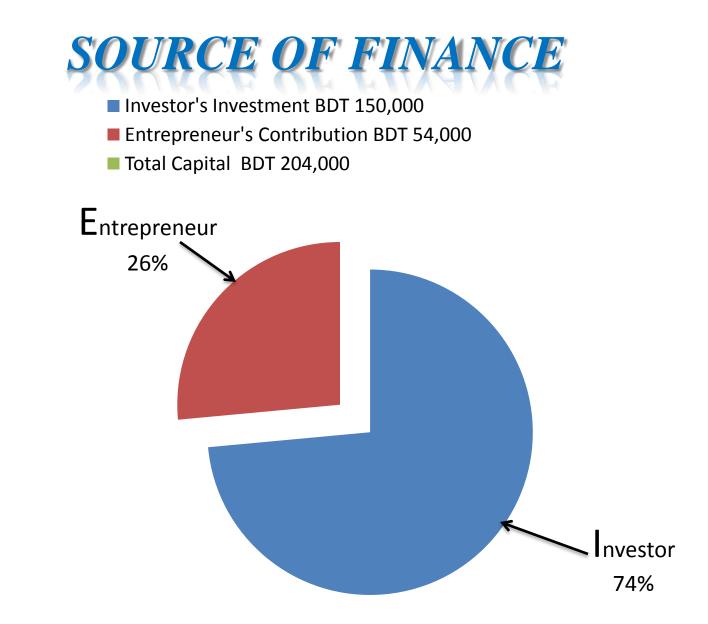

## **PROPOSED NOBIN UDYOKTA BUSINESS INFO**

| Business Name                                                | : | M/S Ranju Art Publicity                                                 |
|--------------------------------------------------------------|---|-------------------------------------------------------------------------|
| Address/ Location                                            | : | Vorotkhali bazar, Saghata, Ghaibandha                                   |
| Total Investment in BDT                                      | : | BDT 204,000                                                             |
| Financing                                                    | : | Self BDT <b>54,000</b> (from existing business)                         |
|                                                              |   | Required Investment BDT 150,000 (as equity)                             |
| Present salary/drawings from business (estimates)            | : | BDT <b>5,000</b> (five thousand)                                        |
| Proposed Salary                                              | : | BDT <b>5,000</b> (five thousand)                                        |
| Proposed Business<br>Implementation Plan                     | : |                                                                         |
| (i) % of present gross profit margin                         |   | (i) On an average 40%                                                   |
| (ii) Estimated % of proposed gross profit margin             |   | (ii) On an average 40%                                                  |
| (iii) In future risk mgt. plan<br>(from fire, disaster etc.) |   | (iii) Keeping adequate sand and ensure source of water with precaution. |

## PRESENT & PROPOSED INVESTMENT BREAKDOWN

| Particulars                                                                                                                                                                                        | Existing<br>Business<br>(BDT) (1) | Proposed<br>(BDT) (2) | Total (BDT)<br>(1+2) |
|----------------------------------------------------------------------------------------------------------------------------------------------------------------------------------------------------|-----------------------------------|-----------------------|----------------------|
| Investments in different categories:                                                                                                                                                               |                                   |                       |                      |
| Investment in Goods (Lighting Box, Screen & Pitch Board, Gauge Cloth,<br>Screen Cloth, Hardboard, Hair dryer, Stretching Paper, Short angle, Plan<br>Sheet, Various Paint plastic, synthetic etc.) | 22,000                            | 59,800                | 81,800               |
| Computer                                                                                                                                                                                           | -                                 | 35,000                | 35,000               |
| Laser Printer-HP                                                                                                                                                                                   | -                                 | 12,000                | 12,000               |
| Scanner-HP 1210                                                                                                                                                                                    | -                                 | 4,000                 | 4,000                |
| Colour inkjet printer                                                                                                                                                                              | -                                 | 3,200                 | 3,200                |
| Seal Machine                                                                                                                                                                                       | -                                 | 18,000                | 18,000               |
| Drill Machine                                                                                                                                                                                      | -                                 | 2,500                 | 2,500                |
| Repeat Gan Machine and Repeat Gan Box                                                                                                                                                              | -                                 | 2,500                 | 2,500                |
| Other materials                                                                                                                                                                                    | 2,000                             | 10,000                | 12,000               |
| Furniture and decoration                                                                                                                                                                           | 10,000                            | 3,000                 | 13,000               |
| Advance for shop                                                                                                                                                                                   | 20,000                            | -                     | 20,000               |
| Total Capital                                                                                                                                                                                      | 54,000                            | 150,000               | 204,000              |