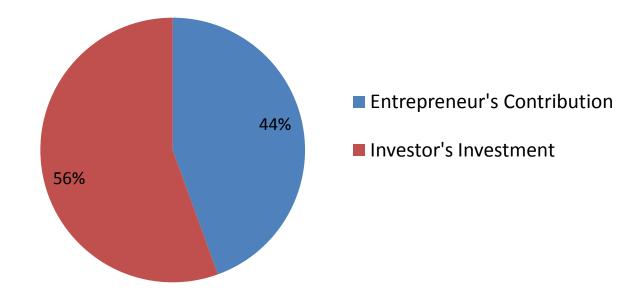

#### **Source of Finance**

| Source                                                            | Amount in BDT | In % |
|-------------------------------------------------------------------|---------------|------|
| Particulars                                                       |               |      |
| Entrepreneur's Contribution<br>(including cow shade BDT. 150,000) | 240,000       | 44   |
| Investor's Investment                                             | 300,000       | 56   |
| Total Investment                                                  | 540,000       | 100  |