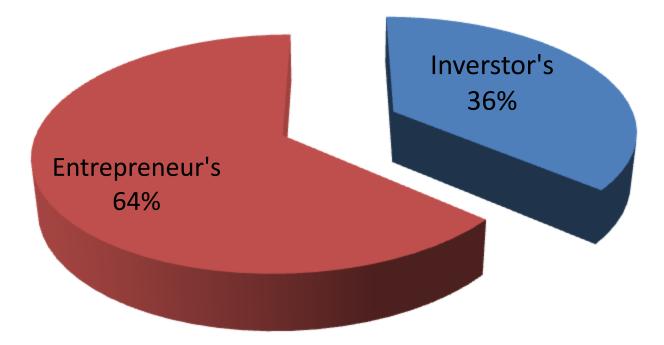

Investor's Investment BDT 250,000
 Entrepreneur's Contribution BDT 440,000
 Total Capital BDT 690,000

| Bertieulere                             | Year 1 (BDT) |         |           | Year 2 (BDT) |         |           | Year 3 (BDT) |         |             | Year 4 (BDT) |         |           |
|-----------------------------------------|--------------|---------|-----------|--------------|---------|-----------|--------------|---------|-------------|--------------|---------|-----------|
| Particulars                             | Daily        | Monthly | Yearly    | Daily        | Monthly | Yearly    | Daily        | Monthly | Yearly      | Daily        | Monthly | Yearly    |
| Estimated Sales (A)                     | 4,200        | 109,200 | 1,310,400 | 4,830        | 125,580 | 1,506,960 | 5,313        | 138,138 | 1,657,656   | 5,844        | 151,952 | 1,823,422 |
| Less: Estimated Cost of Sales (B)       | 3,360        | 87,360  | 1,048,320 | 3,864        | 100,464 | 1,205,568 | 4,250        | 110,510 | 1,326,125   | 4,675        | 121,561 | 1,458,737 |
| Gross profit (GP) [C=(A-B)]             | 840          | 21,840  | 262,080   | 966          | 25,116  | 301,392   | 1,063        | 27,628  | 331,531     | 1,169        | 30,390  | 364,684   |
| Less: Operating Costs:                  |              |         |           |              |         |           |              |         |             |              |         |           |
| Electricity bill                        |              | 650     | 7,800     |              | 700     | 8,400     |              | 750     | 9,000       |              | 800     | 9,600     |
| Generator bill                          |              | 100     | 1,200     |              | 120     | 1,440     |              | 140     | 1,680       |              | 160     | 1,920     |
| Shop Rent                               |              | 1,000   | 12,000    |              | 1,000   | 12,000    |              | 1,500   | 18,000      |              | 1,500   | 18,000    |
| Night guard bill                        |              | 100     | 1,200     |              | 120     | 1,440     |              | 140     | 1,680       |              | 160     | 1,920     |
| Entertainment                           |              | 900     | 10,800    |              | 950     | 11,400    |              | 970     | 11,640      |              | 1,000   | 12,000    |
| Mobile bill (SMS & Reporting inclusive) |              | 360     | 4,320     |              | 380     | 4,560     |              | 400     | 4,800       |              | 430     | 5,160     |
| Ownership Transfer Fee                  |              | -       | -         |              | 833     | 10,000    |              | 1,667   | 20,000      |              | 1,667   | 20,000    |
| Proposed salary-self                    |              | 5,000   | 60,000    |              | 6,000   | 72,000    |              | 7,000   | 84,000      |              | 8,000   | 96,000    |
| Proposed salary-Employee (2)            |              | 6,500   | 78,000    |              | 7,000   | 84,000    |              | 7,000   | 84,000      |              | 7,000   | 84,000    |
| Other Expenses                          |              | 300     | 3,600     |              | 350     | 4,200     |              | 370     | 4,440       |              | 400     | 4,800     |
| Non Cash Item:                          |              |         |           |              |         |           |              |         |             |              |         |           |
| Depreciation Expenses                   |              | 1,083   | 13,000    |              | 1,083   | 13,000    |              | 1,083   | 13,000      |              | 1,083   | 13,000    |
| Total Operating Costs (D)               | -            | 15,993  | 191,920   |              | 18,537  | 222,440   | -            | 21,020  | 252,240     | -            | 22,200  | 266,400   |
| (C-D)Net Profit:                        |              | 5,847   | 70,160    |              | 6,579   | 78,952    | -            | 6,608   | 79,291      |              | 8,190   | 98,284    |
| Retained Income: 70,160                 |              |         |           |              | 149,112 |           |              |         | 228,403 326 |              |         | 326,688   |